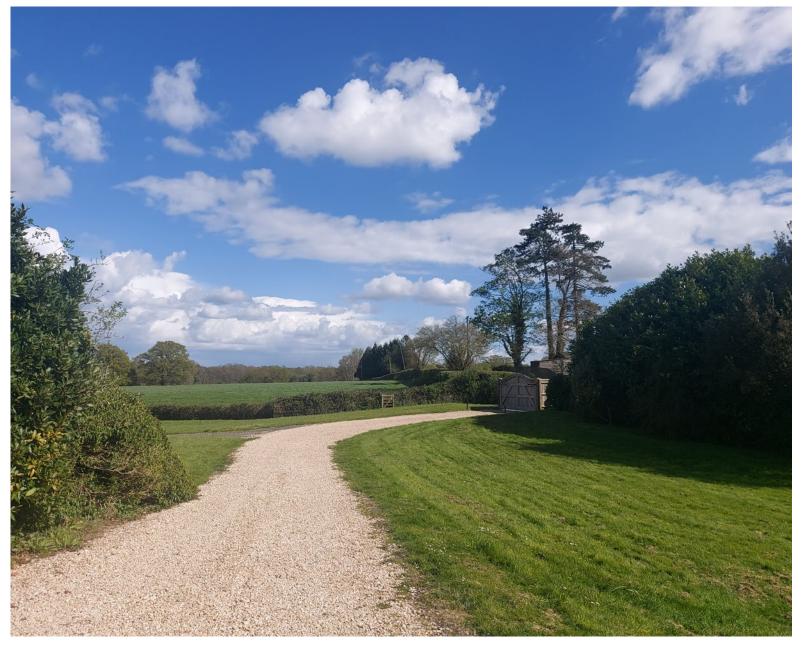

## The Site

An exciting opportunity to develop three new homes in the mature grounds of Cherry Cottage (subject to full planning consent). The site measures approximately 0.74 acres, and the proposed layout for the site works incredibly well, with all plots benefitting from wonderful rural views to the rear...

### Directions

From Newbury follow the A339 south until you reach Headley and take the left turning into Galley lane, just before the entrance to Cheam School, Continue along this lane for approximately 0.5 miles and the entrance will be found on the left hand side.