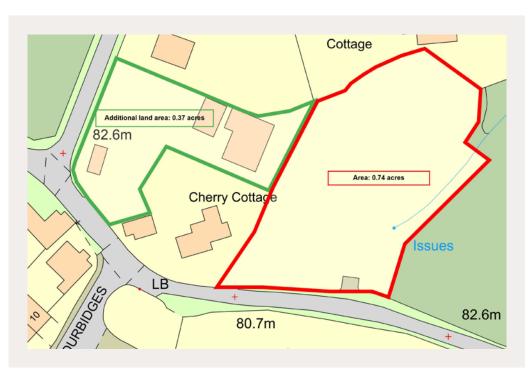

## The Site

An exciting opportunity to develop three new homes in the mature grounds of Cherry Cottage (subject to full planning consent). The site measures approximately 0.74 acres, and the proposed layout for the site works incredibly well, with all plots benefitting from wonderful rural views to the rear...

## **Agents Note**

Only the area shown within the red outlined boundary on the enclosed site plan is part of this sale. However, additional land outlined in green can be made available by separate neogtiation. Please contact the agent for more information.

### General

**Local Authority:** Basingstoke and Deane Council

Guide Price: £750.000. Tenure: Freehold.

Planning enquires via the council planning

portal: https://tinyurl.com/w2jh2ucf