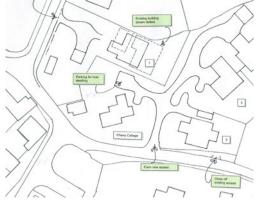

## The Site

An exciting opportunity to develop three new homes in the mature grounds of Cherry Cottage (subject to full planning consent). The site measures approximately 0.74 acres, and the proposed layout for the site works incredibly well, with all plots benefitting from wonderful rural views to the rear...

## **Agents Note**

Only the area shown within the red outlined boundary on the enclosed site plan is part of this sale. However, additional land outlined in green can be made available by separate neogtiation. Please contact the agent for more information.