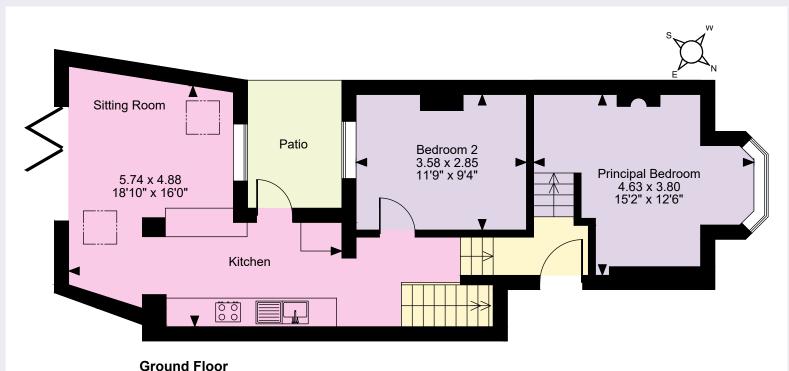

way. This apartment has recently been refurbished. The principal bedroom has a period Victorian fireplace and bay window, which offers the room natural light. There is further space for fitted wardrobes, if required.

A second double bedroom overlooks a small private external courtyard accessed off the kitchen. A galley kitchen has been fitted with timber worksurfaces, Belfast-style sink, and contemporary wall and base units. The kitchen feeds into an open-plan sitting room with bi-folding doors onto the rear courtyard garden.

A short staircase leads down to a well presented shower room with WC and sink unit.

In all, this is a very well presented ground floor apartment, ideal for first time buyers, young professionals, investors, downsizers, and/or those looking for a pied-a-terre.







# Store Shelf

Lower Ground Floor

The position & size of doors windows appliances and other features are approximate only

IMPORTANT NOTICE: Strutt & Parker gives notice that: 1. These particulars do not constitute an offer or contract or part thereof. 2. All descriptions, photographs and plans are for guidance only and should not be relied upon as statements or representations of fact. All measurements are approximate and not necessarily to scale. Any prospective purchaser must satisfy themselves of the correctness of the information within the particulars by inspection or otherwise. 3. Strutt & Parker does not have any authority to give any representations or warranties whatsoever in relation to this property (including but not limited to planning/building regulations), nor can it ent