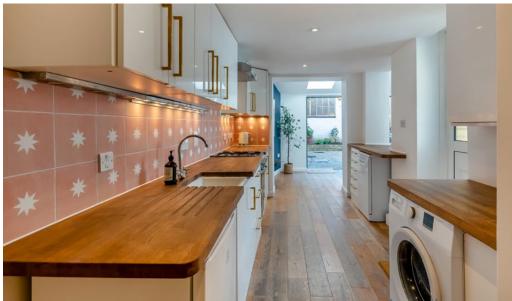

A second double bedroom overlooks a small private external courtyard accessed off the kitchen. A galley kitchen has been fitted with timber worksurfaces, Belfast-style sink, and contemporary wall and base units. The kitchen feeds into an open-plan sitting room with bi-folding doors onto the rear courtyard garden.