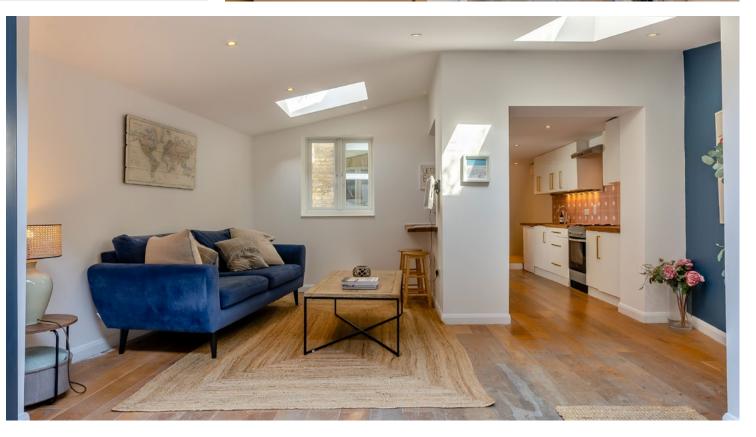

A second double bedroom overlooks a small private external courtyard accessed off the kitchen. A galley kitchen has been fitted with timber worksurfaces, Belfast-style sink, and contemporary wall and base units. The kitchen feeds into an open-plan sitting room with bi-folding doors onto the rear courtyard garden.