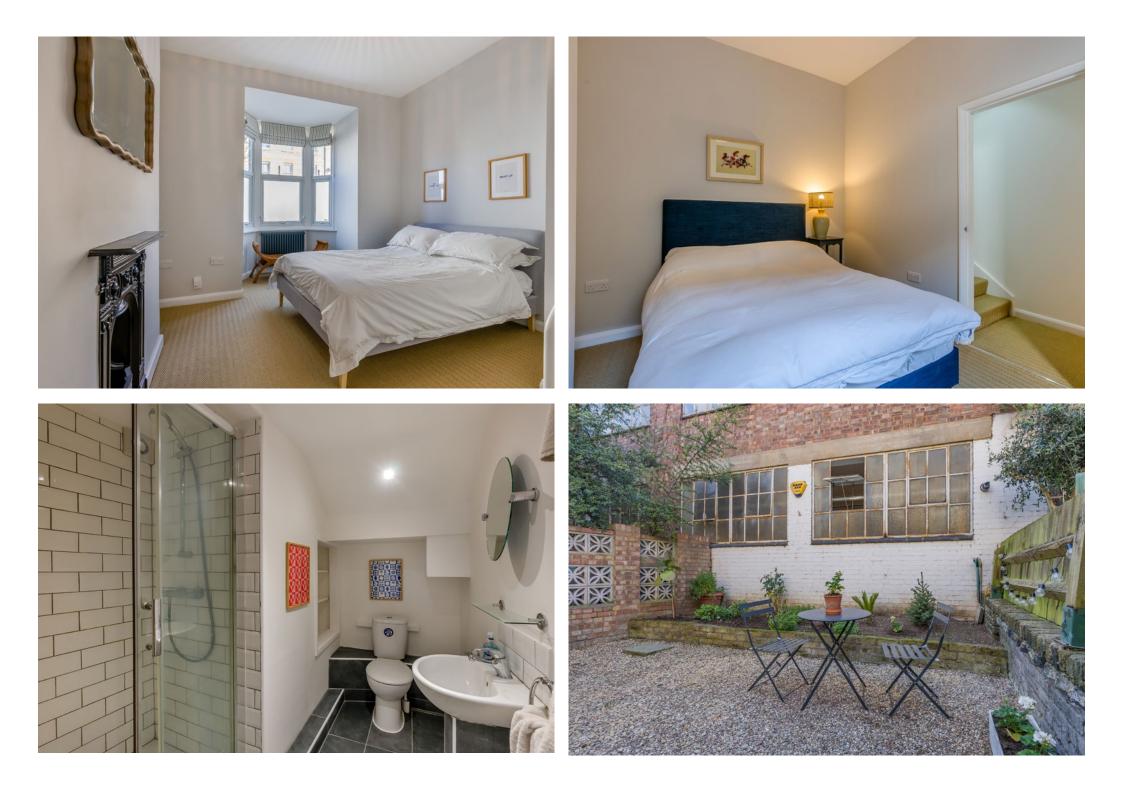

### The property

A well presented two double-bedroom ground floor period apartment in popular Dalston.

The original Victorian house was split into two apartments sharing the entrance hallway. This apartment has recently been refurbished. The principal bedroom has a period Victorian fireplace and bay window, which offers the room natural light. There is further space for fitted wardrobes, if required.

A second double bedroom overlooks a small private external courtyard accessed off the kitchen. A galley kitchen has been fitted with timber worksurfaces, Belfast-style sink, and contemporary wall and base units. The kitchen feeds into an open-plan sitting room with bi-folding doors onto the rear courtyard garden.

A short staircase leads down to a well presented shower room with WC and sink unit.

In all, this is a very well presented ground floor apartment, ideal for first time buyers, young professionals, investors, downsizers, and/or those looking for a pied-a-terre.