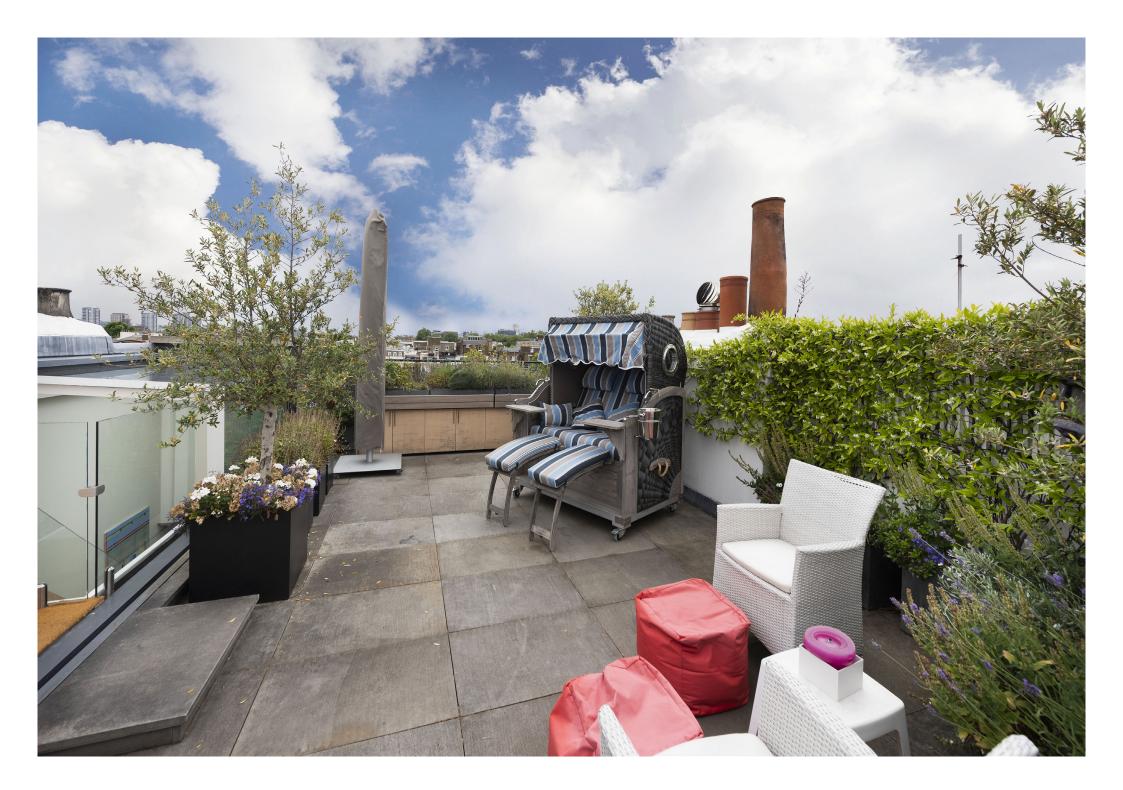

## Kensington Park Road, Notting Hill, W11

£17,000 p/m \*plus charges

A sensational and beautifully presented four bedroom flat with a wonderful roof terrace.

Entrance hall | Drawing room | Kitchen | Four bedrooms | Four bath/shower rooms | Dressing room | Study | Guest WC | Utility room | Two balconies | Roof terrace | EPC Rating E

Entered on the first floor, this outstanding, lateral property is arranged over the second and third floors across two handsome period buildings.

The flat is presented in immaculate condition throughout and provides four en suite bedrooms, well balanced accommodation and excellent storage space. Further benefits include a beautiful Roundhouse kitchen, air conditioning in all bedrooms, a sound system throughout the flat and a large roof terrace providing outstanding views.