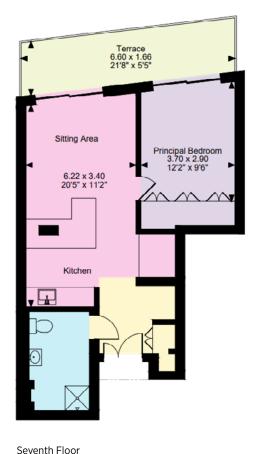

## Floorplans

**Gross internal area** 526 sq ft (49 sq m) For identification purposes only.