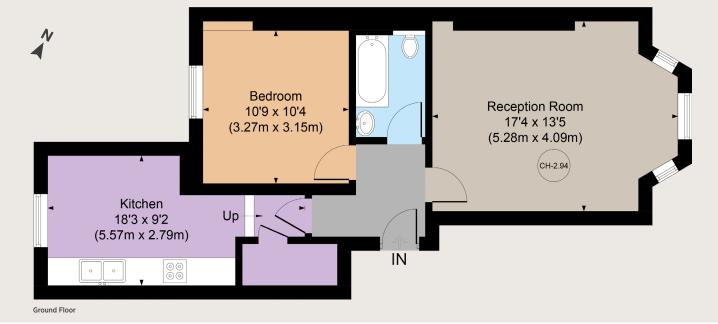

Entrance hall | Kitchen | Reception room Bedroom | Bathroom | EPC rating D

## Terms

Tenure: Leasehold, expires 01.01.2135 Service Charge: Approximately £1,300 pa Ground Rent: Peppercorn Council Tax: Band E Local Authority: City of Westminster Asking Price: £740,000

Gross Internal Area 598 sq ft (55.6 sq m) For identification purposes only.