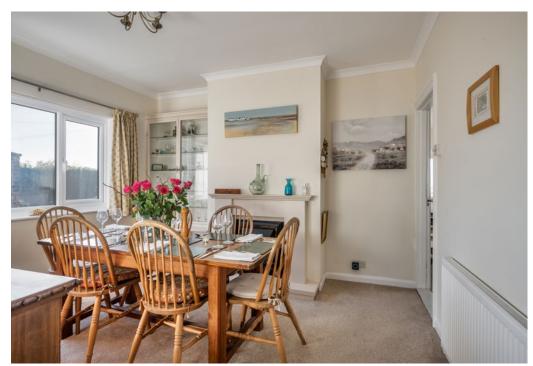

#### The property

This delightful property offers light and airy accommodation in which to relax or entertain and enjoys a very attractive and beautifully maintained large garden to the rear. There are four ground floor reception rooms, providing plenty of flexible living space. The largest reception is the 20ft sitting room, which has sliding glass doors leading to the conservatory. Bathed in natural light from its panoramic floorto-ceiling windows and frosted glass roof, the conservatory is the ideal spot in which to relax and enjoy views across the garden. Additionally, the comfortable family room and the formal dining room ensures there is space for every social and family occasion. Overlooking the garden, the kitchen features contemporary units to base and wall level, low-level LED lighting and integrated appliances, as well as space for a breakfast table. The utility room provides additional storage and there is a separate cloakroom. There are two well-presented double bedrooms of near-identical proportions on the ground floor, both of which benefit from