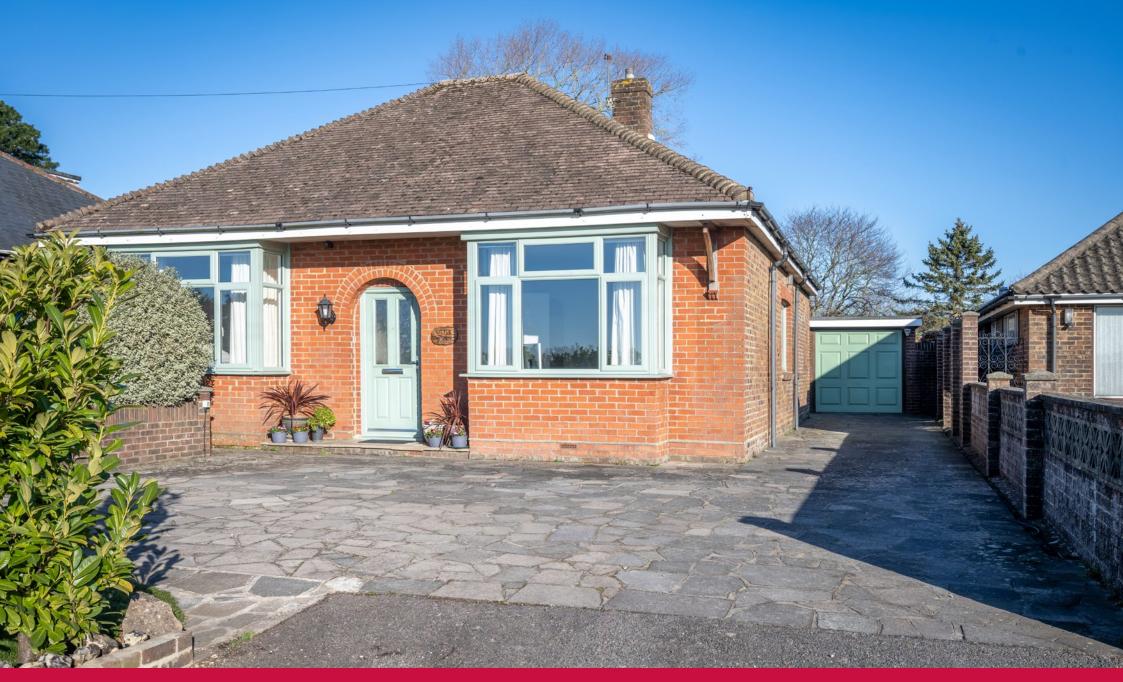

#### The property

This delightful property offers light and airy accommodation in which to relax or entertain and enjoys a very attractive and beautifully maintained large garden to the rear. There are four ground floor reception rooms, providing plenty of flexible living space. The largest reception is the 20ft sitting room, which has sliding glass doors leading to the conservatory. Bathed in natural light from its panoramic floorto-ceiling windows and frosted glass roof, the conservatory is the ideal spot in which to relax and enjoy views across the garden. Additionally, the comfortable family room and the formal dining room ensures there is space for every social and family occasion. Overlooking the garden, the kitchen features contemporary units to base and wall level, low-level LED lighting and integrated appliances, as well as space for a breakfast table. The utility room provides additional storage and there is a separate cloakroom. There are two well-presented double bedrooms of near-identical proportions on the ground floor, both of which benefit from

bay windows with a south-facing aspect and acoustic double glazing. The family shower room is on the ground floor, while upstairs, the double bedroom has an en suite shower room and extensive eaves storage space, as well as access to the spacious loft.

#### Outside

At the front of the property, there is a small area of lawn and various well-maintained shrubs and hedgerows, and the paved driveway provides parking for several vehicles and access to the rear, with a 32ft tandem detached garage to the side.