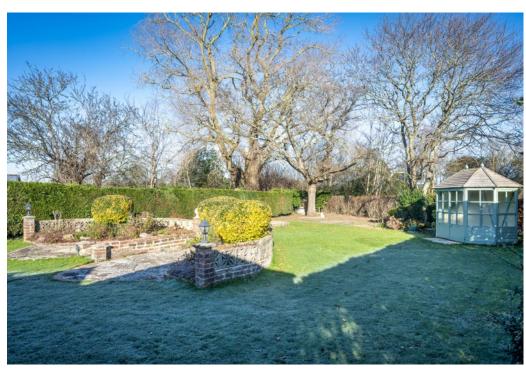

The wonderful rear garden extends to approximately 130 ft, with paved terracing for al fresco dining, an area of lawn and paved pathways, as well as attractive flowerbeds with various shrubs and perennials. There is an additional workshop, a garden store and at the end of the garden, a timber-framed summer house in which to sit and enjoy the surroundings.