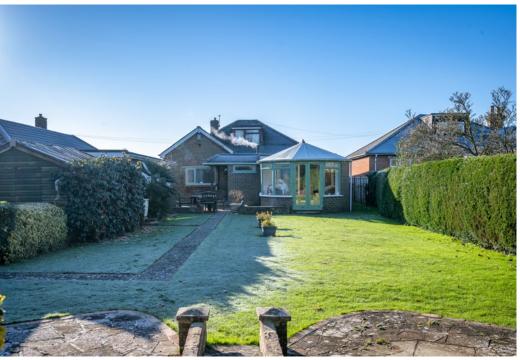

The wonderful rear garden extends to approximately 130 ft, with paved terracing for al fresco dining, an area of lawn and paved pathways, as well as attractive flowerbeds with various shrubs and perennials. There is an additional workshop, a garden store and at the end of the garden, a timber-framed summer house in which to sit and enjoy the surroundings.