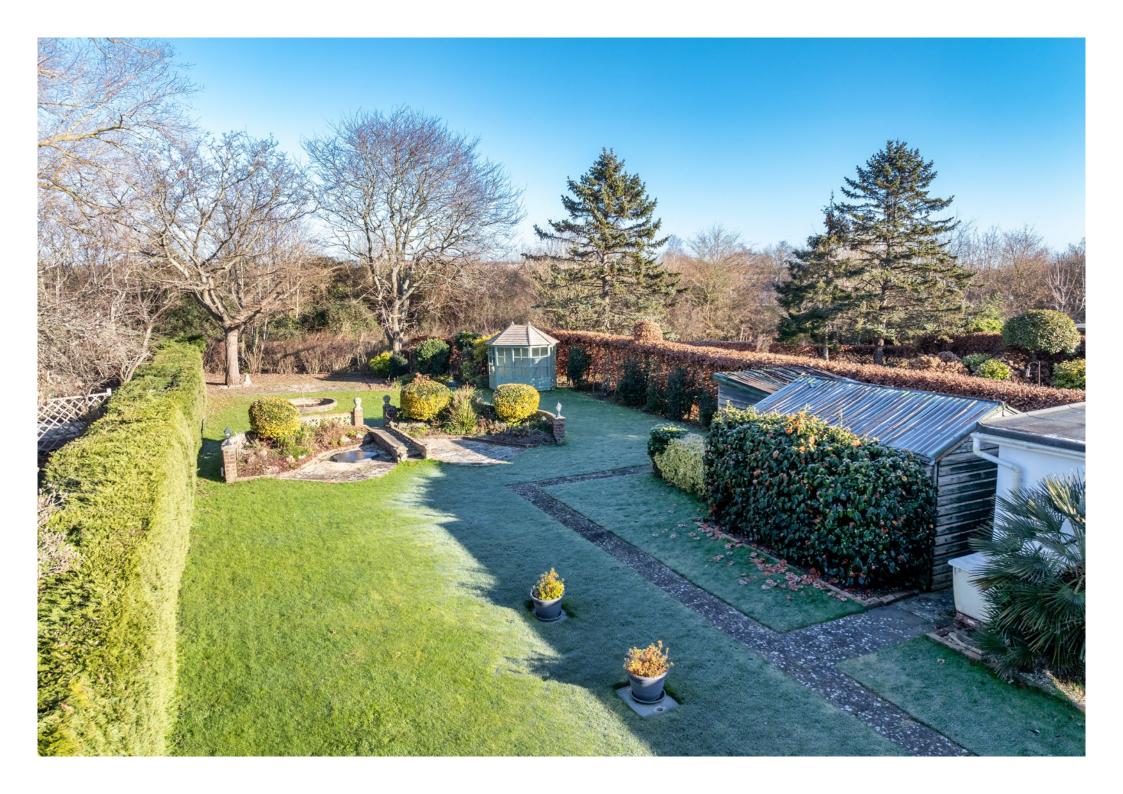

The wonderful rear garden extends to approximately 130 ft, with paved terracing for al fresco dining, an area of lawn and paved pathways, as well as attractive flowerbeds with various shrubs and perennials. There is an additional workshop, a garden store and at the end of the garden, a timber-framed summer house in which to sit and enjoy the surroundings.