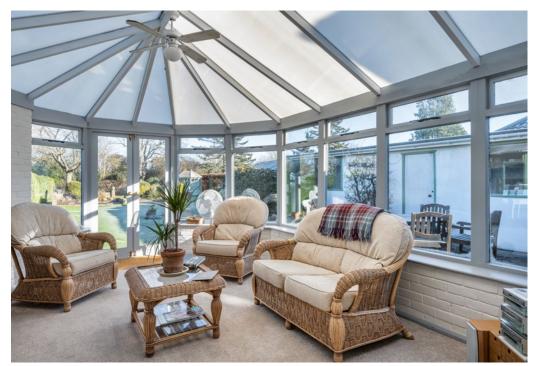

#### The property

This delightful property offers light and airy accommodation in which to relax or entertain and enjoys a very attractive and beautifully maintained large garden to the rear. There are four ground floor reception rooms, providing plenty of flexible living space. The largest reception is the 20ft sitting room, which has sliding glass doors leading to the conservatory. Bathed in natural light from its panoramic floorto-ceiling windows and frosted glass roof, the conservatory is the ideal spot in which to relax and enjoy views across the garden. Additionally, the comfortable family room and the formal dining room ensures there is space for every social and family occasion. Overlooking the garden, the kitchen features contemporary units to base and wall level, low-level LED lighting and integrated appliances, as well as space for a breakfast table. The utility room provides additional storage and there is a separate cloakroom. There are two well-presented double bedrooms of near-identical proportions on the ground floor, both of which benefit from