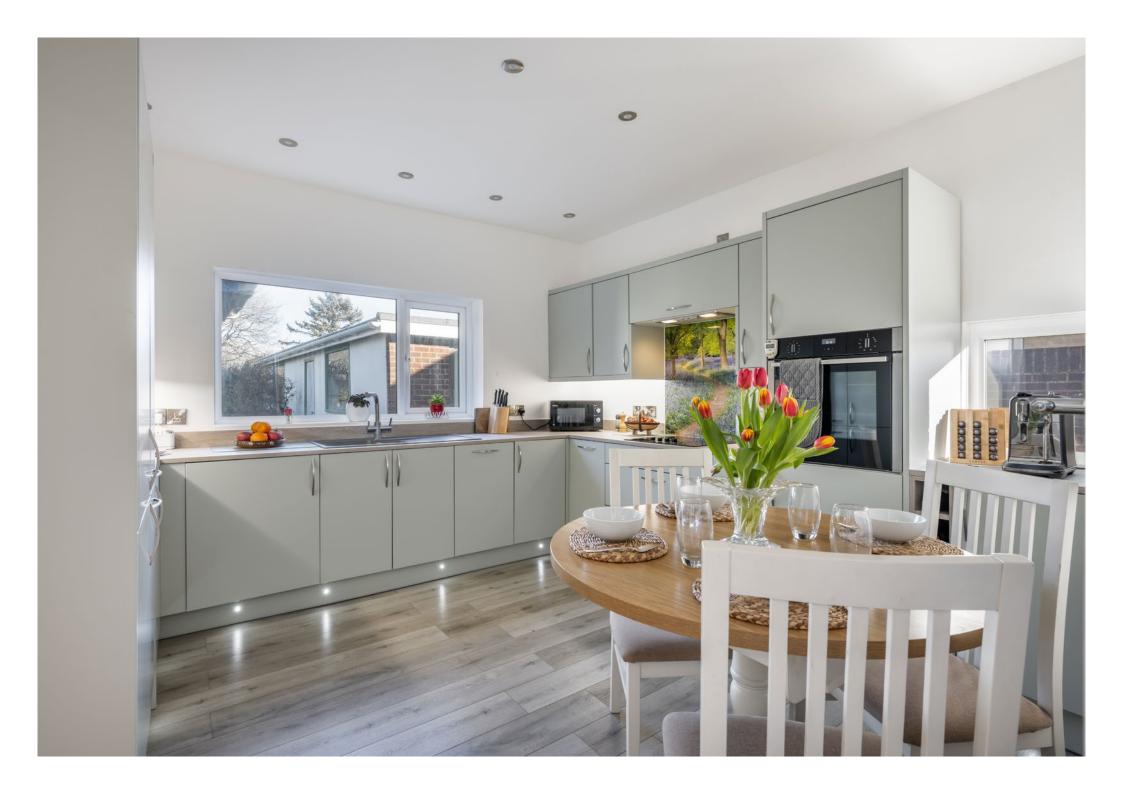

#### The property

This delightful property offers light and airy accommodation in which to relax or entertain and enjoys a very attractive and beautifully maintained large garden to the rear. There are four ground floor reception rooms, providing plenty of flexible living space. The largest reception is the 20ft sitting room, which has sliding glass doors leading to the conservatory. Bathed in natural light from its panoramic floorto-ceiling windows and frosted glass roof, the conservatory is the ideal spot in which to relax and enjoy views across the garden. Additionally, the comfortable family room and the formal dining room ensures there is space for every social and family occasion. Overlooking the garden, the kitchen features contemporary units to base and wall level, low-level LED lighting and integrated appliances, as well as space for a breakfast table. The utility room provides additional storage and there is a separate cloakroom. There are two well-presented double bedrooms of near-identical proportions on the ground floor, both of which benefit from