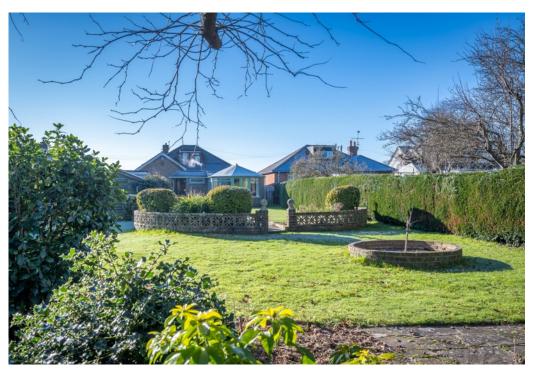

The wonderful rear garden extends to approximately 130 ft, with paved terracing for al fresco dining, an area of lawn and paved pathways, as well as attractive flowerbeds with various shrubs and perennials. There is an additional workshop, a garden store and at the end of the garden, a timber-framed summer house in which to sit and enjoy the surroundings.