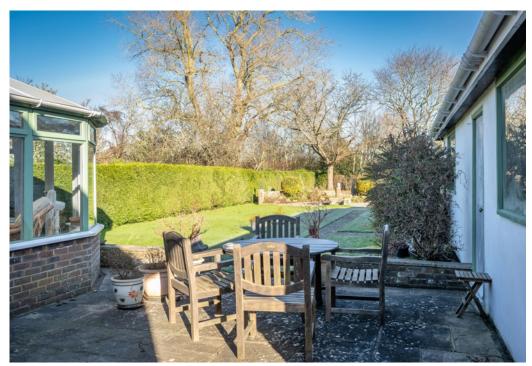

The wonderful rear garden extends to approximately 130 ft, with paved terracing for al fresco dining, an area of lawn and paved pathways, as well as attractive flowerbeds with various shrubs and perennials. There is an additional workshop, a garden store and at the end of the garden, a timber-framed summer house in which to sit and enjoy the surroundings.