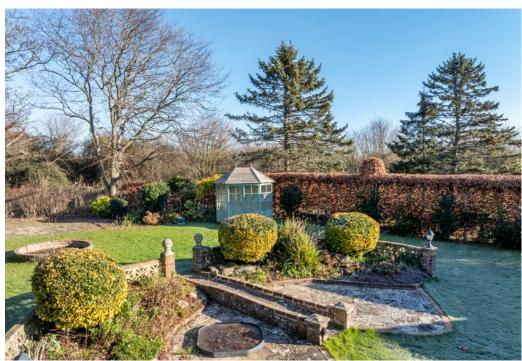

The wonderful rear garden extends to approximately 130 ft, with paved terracing for al fresco dining, an area of lawn and paved pathways, as well as attractive flowerbeds with various shrubs and perennials. There is an additional workshop, a garden store and at the end of the garden, a timber-framed summer house in which to sit and enjoy the surroundings.