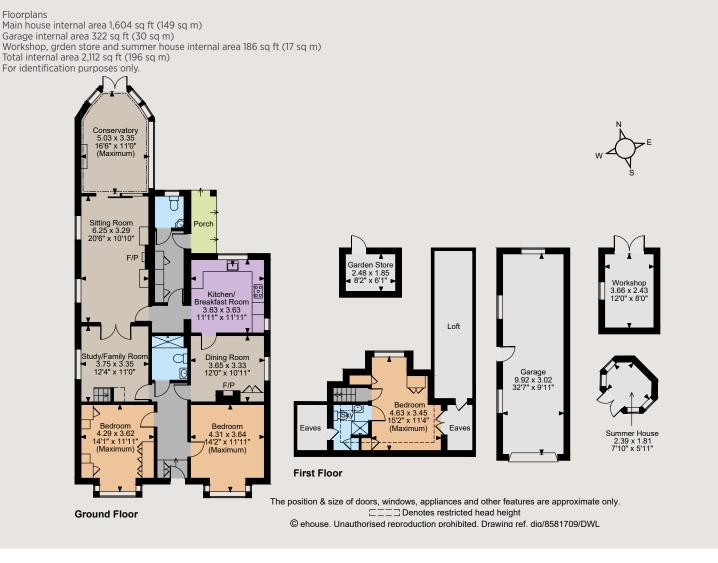

Sitting room | Study/family room | Conservatory Dining room | Kitchen/breakfast room | Utility room | Cloakroom | Three bedrooms, one en suite | Shower room | Garage | Workshop Garden store | Summer house | Garden | EPC rating D

#### The property

This delightful property offers light and airy accommodation in which to relax or entertain and enjoys a very attractive and beautifully maintained large garden to the rear. There are four ground floor reception rooms, providing plenty of flexible living space. The largest reception is the 20ft sitting room, which has sliding glass doors leading to the conservatory. Bathed in natural light from its panoramic floorto-ceiling windows and frosted glass roof, the conservatory is the ideal spot in which to relax and enjoy views across the garden. Additionally, the comfortable family room and the formal dining room ensures there is space for every social and family occasion. Overlooking the garden, the kitchen features contemporary units to base and wall level, low-level LED lighting and integrated appliances, as well as space for a breakfast table. The utility room provides additional storage and there is a separate cloakroom. There are two well-presented double bedrooms of near-identical proportions on the ground floor, both of which benefit from

bay windows with a south-facing aspect and acoustic double glazing. The family shower room is on the ground floor, while upstairs, the double bedroom has an en suite shower room and extensive eaves storage space, as well as access to the spacious loft.

#### Outside

At the front of the property, there is a small area of lawn and various well-maintained shrubs and hedgerows, and the paved driveway provides parking for several vehicles and access to the rear, with a 32ft tandem detached garage to the side.

The wonderful rear garden extends to approximately 130 ft, with paved terracing for al fresco dining, an area of lawn and paved pathways, as well as attractive flowerbeds with various shrubs and perennials. There is an additional workshop, a garden store and at the end of the garden, a timber-framed summer house in which to sit and enjoy the surroundings.