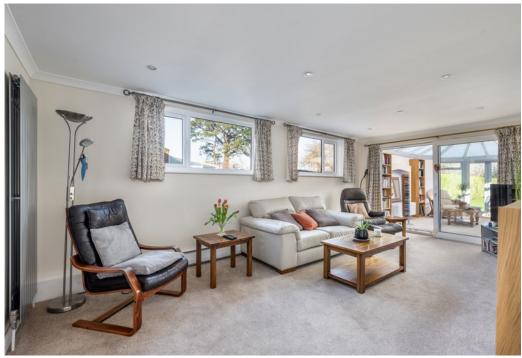

#### The property

This delightful property offers light and airy accommodation in which to relax or entertain and enjoys a very attractive and beautifully maintained large garden to the rear. There are four ground floor reception rooms, providing plenty of flexible living space. The largest reception is the 20ft sitting room, which has sliding glass doors leading to the conservatory. Bathed in natural light from its panoramic floorto-ceiling windows and frosted glass roof, the conservatory is the ideal spot in which to relax and enjoy views across the garden. Additionally, the comfortable family room and the formal dining room ensures there is space for every social and family occasion. Overlooking the garden, the kitchen features contemporary units to base and wall level, low-level LED lighting and integrated appliances, as well as space for a breakfast table. The utility room provides additional storage and there is a separate cloakroom. There are two well-presented double bedrooms of near-identical proportions on the ground floor, both of which benefit from