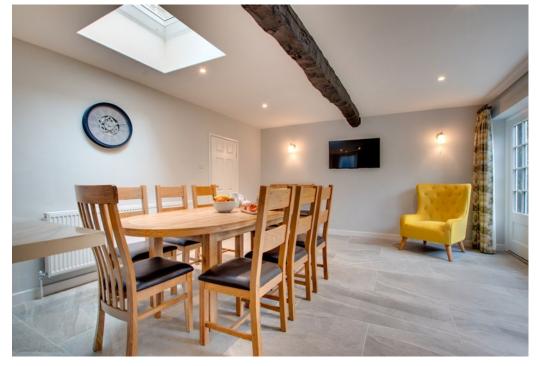

The accommodation is arranged across three light filled levels. On the ground floor there are two reception rooms, including a welcoming snug and a comfortable sitting room with a cast-iron fireplace and Karndean oak effect flooring that adds a touch of natural elegance and provides warmth and comfort. To the rear, the impressive 27ft open-plan kitchen and dining area offers the perfect space in which to dine and entertain. French doors open out to the rear courtyard garden and skylight overhead welcoming plenty of natural light. The kitchen is fitted with sleek grey Shaker-style units with