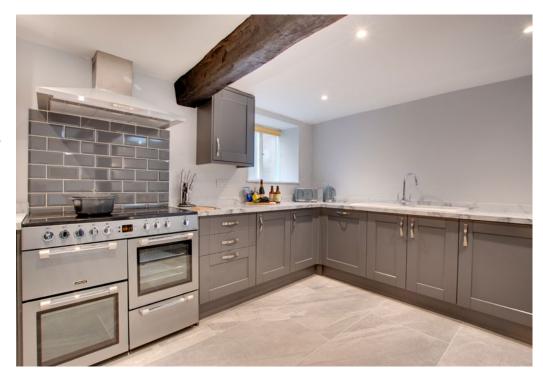

The accommodation is arranged across three light filled levels. On the ground floor there are two reception rooms, including a welcoming snug and a comfortable sitting room with a cast-iron fireplace and Karndean oak effect flooring that adds a touch of natural elegance and provides warmth and comfort. To the rear, the impressive 27ft open-plan kitchen and dining area offers the perfect space in which to dine and entertain. French doors open out to the rear courtyard garden and skylight overhead welcoming plenty of natural light. The kitchen is fitted with sleek grey Shaker-style units with

marble effect worksurfaces that provides plenty of storage and a stainless steel Cookmaster range cooker, with a five-zone ceramic hob, it offers ample room for your culinary creations.

There are two well-presented double bedrooms on the first floor, including the principal bedroom with its generous en suite bathroom with clawfoot bath and a separate family shower room. There is access to the former roof terrace via a set of double French doors just off the stairway which is the perfect place to relax and unwind.