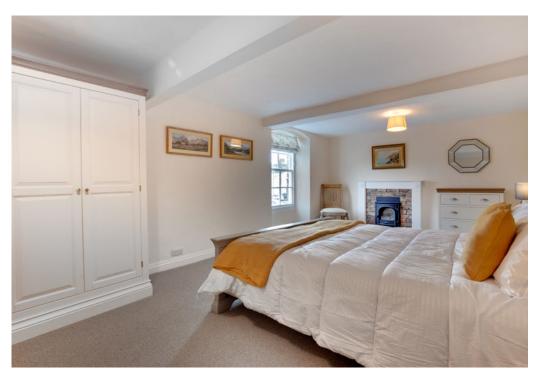

marble effect worksurfaces that provides plenty of storage and a stainless steel Cookmaster range cooker, with a five-zone ceramic hob, it offers ample room for your culinary creations.

There are two well-presented double bedrooms on the first floor, including the principal bedroom with its generous en suite bathroom with clawfoot bath and a separate family shower room. There is access to the former roof terrace via a set of double French doors just off the stairway which is the perfect place to relax and unwind.