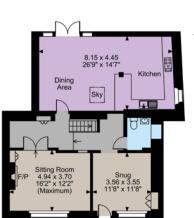

#### **Directions**

HG4 4EB - ///give.cork.exits

Lot 1-The Merchants House internal area 2,218 sq ft (206 sq m)

The Merchants Ground Floor

FOR ILLUSTRATIVE PURPOSES ONLY - NOT TO SCALE

IMPORTANT NOTICE: Strutt & Parker gives notice that: 1. These particulars do not constitute an offer or contract or part thereof. 2. All descriptions, photographs and plans are for guidance only and should not be relied upon as statements or representations of fact. All measurements are approximate and not necessarily to scale. Any prospective purchaser must satisfy themselves of the information within the particulars by inspection or otherwise. 3. Strutt & Parker does not have any authority to give any representations or warranties whatsoever in relation to this property (including but not limited to planning/building regulations), nor can it enter into any contract on behalf of the Vendor. 4. Strutt & Parker does not accept responsibility for any expenses incurred by prospective purchasers in inspecting properties which have been sold, let or withdrawn. 5. We are able to refer you to SPF Private Clients Limited ("SPF") for mortgage broking services, and to Alexander James Interiors ("AJI"), an interior design service. Should you decide to use the services of SPF, we will receive a referral fee from them of 25% of the aggregate of the fee paid to them by you for the arrangement of a mortgage and any fee received by them from the product provider. Should you decide to use the services of AJI, we will receive a referral fee of 10% of the net income received by AJI for the services they provide to you. Elet there is anything of particular importance to you, please contact this office and Strutt & Parker will try to have the information checked for you. Photographs taken October 2020. Particulars prepared April 2024. Strutt & Parker is a trading style of BNP Paribas Real Estate Advisory & Property Management UK Limited