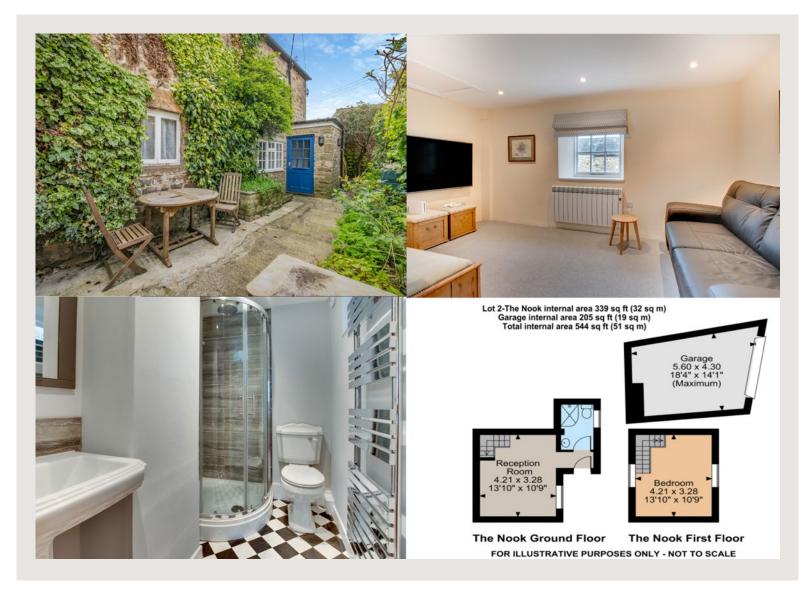

## The Nook, Church Street Masham HG4 4DR

The Nook: Reception room | Bedroom | Shower room Courtyard garden | Garage | Off-street parking

#### The Nook - Lot 2

A recent (2020) conversion of the former storehouse to the Grade 2 listed The Merchants House which it stands behind. The Nook is a bijou one bedroom cottage peacefully tucked away from the thriving market town centre of Masham. The ground floor currently comprises a living area that could be converted into a living/kitchen/diner with a separate shower room just off the entrance. On the first floor you will find a generous double bedroom.

There is a charming courtyard garden that leads onto the single garage and off-street parking area.