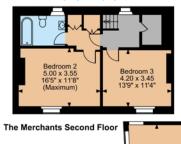

On the second floor, there are two further double bedrooms, one of which is en suite with a walk-in dressing area.

#### **Directions**

HG4 4EB - ///give.cork.exits

Lot 1-The Merchants House internal area 2,218 sq ft (206 sq m)

The Merchants Ground Floor

FOR ILLUSTRATIVE PURPOSES ONLY - NOT TO SCALE

IMPORTANT NOTICE: Strutt & Parker gives notice that: 1. These particulars do not constitute an offer or contract or part thereof. 2. All descriptions, photographs and plans are for guidance only and should not be relied upon as statements or representations of fact. All measurements are approximate and not necessarily to scale. Any prospective purchaser must satisfy themselves of the information within the particulars by inspection or otherwise. 3. Strutt & Parker does not have any authority to give any representations or warranties whatsoever in relation to this property (including but not limited to planning/building regulations), nor can it enter into any contract on behalf of the Vendor. 4. Strutt & Parker does not accept responsibility for any expenses incurred by prospective purchasers in inspecting properties which have been sold, let or withdrawn. 5. We are able to refer you to SPF Private Clients Limited ("SPF") for mortgage broking services, and to Alexander James Interiors ("AJI"), an interior design service. Should you decide to use the services of SPF, we will receive a referral fee from them of 25% of the aggregate of the fee paid to them by you for the arrangement of a mortgage and any fee received by them from the product provider. Should you decide to use the services of AJI, we will receive a referral fee of 10% of the net income received by AJI for the services they provide to you. Elet there is anything of particular importance to you, please contact this office and Strutt & Parker will try to have the information checked for you. Photographs taken October 2020. Particulars prepared April 2024. Strutt & Parker is a trading style of BNP Paribas Real Estate Advisory & Property Management UK Limited