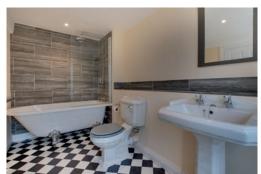

marble effect worksurfaces that provides plenty of storage and a stainless steel Cookmaster range cooker, with a five-zone ceramic hob, it offers ample room for your culinary creations.

There are two well-presented double bedrooms on the first floor, including the principal bedroom with its generous en suite bathroom with clawfoot bath and a separate family shower room. There is access to the former roof terrace via a set of double French doors just off the stairway which is the perfect place to relax and unwind.