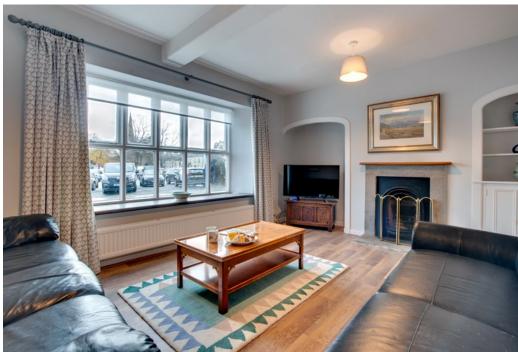

The accommodation is arranged across three light filled levels. On the ground floor there are two reception rooms, including a welcoming snug and a comfortable sitting room with a cast-iron fireplace and Karndean oak effect flooring that adds a touch of natural elegance and provides warmth and comfort. To the rear, the impressive 27ft open-plan kitchen and dining area offers the perfect space in which to dine and entertain. French doors open out to the rear courtyard garden and skylight overhead welcoming plenty of natural light. The kitchen is fitted with sleek grey Shaker-style units with

marble effect worksurfaces that provides plenty of storage and a stainless steel Cookmaster range cooker, with a five-zone ceramic hob, it offers ample room for your culinary creations.

There are two well-presented double bedrooms on the first floor, including the principal bedroom with its generous en suite bathroom with clawfoot bath and a separate family shower room. There is access to the former roof terrace via a set of double French doors just off the stairway which is the perfect place to relax and unwind.