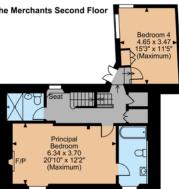

marble effect worksurfaces that provides plenty of storage and a stainless steel Cookmaster range cooker, with a five-zone ceramic hob, it offers ample room for your culinary creations.

There are two well-presented double bedrooms on the first floor, including the principal bedroom with its generous en suite bathroom with clawfoot bath and a separate family shower room. There is access to the former roof terrace via a set of double French doors just off the stairway which is the perfect place to relax and unwind.

On the second floor, there are two further double bedrooms, one of which is en suite with a walk-in dressing area.

#### **Directions**

HG4 4EB - ///give.cork.exits

Lot 1-The Merchants House internal area 2,218 sq ft (206 sq m)

The Merchants Ground Floor

FOR ILLUSTRATIVE PURPOSES ONLY - NOT TO SCALE

IMPORTANT NOTICE: Strutt & Parker gives notice that: 1. These particulars do not constitute an offer or contract or part thereof. 2. All descriptions, photographs and plans are for guidance only and should not be relied upon as statements or representations of fact. All measurements are approximate and not necessarily to scale. Any prospective purchaser must satisfy themselves of the information within the particulars by inspection or otherwise. 3. Strutt & Parker does not have any authority to give any representations or warranties whatsoever in relation to this property (including but not limited to planning/building regulations), nor can it enter into any contract on behalf of the Vendor. 4. Strutt & Parker does not accept responsibility for any expenses incurred by prospective purchasers in inspecting properties which have been sold, let or withdrawn. 5. We are able to refer you to SPF Private Clients Limited ("SPF") for mortgage broking services, and to Alexander James Interiors ("AJI"), an interior design service. Should you decide to use the services of SPF, we will receive a referral fee from them of 25% of the aggregate of the fee paid to them by you for the arrangement of a mortgage and any fee received by them from the product provider. Should you decide to use the services of AJI, we will receive a referral fee of 10% of the net income received by AJI for the services they provide to you. Elet there is anything of particular importance to you, please contact this office and Strutt & Parker will try to have the information checked for you. Photographs taken October 2020. Particulars prepared April 2024. Strutt & Parker is a trading style of BNP Paribas Real Estate Advisory & Property Management UK Limited