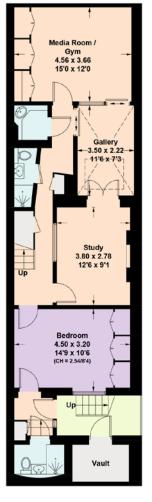

## MILNER STREET

LONDON SW3

A BRIGHT AND STYLISH
FOUR/FIVE BEDROOM WHITE
STUCCO FRONTED FREEHOLD
HOUSE, SITUATED ON
THIS POPULAR AND WIDE
CHELSEA STREET.

This well presented house is ideally located, being roughly equidistant between Knightsbridge, Sloane Square and South Kensington, and benefits from a double height atrium, cinema room, two terraces and air conditioning on the upper floors.