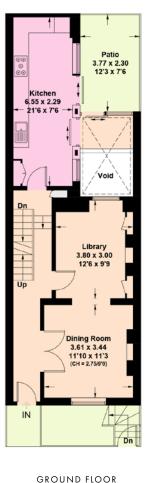

## MILNER STREET

LONDON SW3

A BRIGHT AND STYLISH
FOUR/FIVE BEDROOM WHITE
STUCCO FRONTED FREEHOLD
HOUSE, SITUATED ON
THIS POPULAR AND WIDE
CHELSEA STREET.

This well presented house is ideally located, being roughly equidistant between Knightsbridge, Sloane Square and South Kensington, and benefits from a double height atrium, cinema room, two terraces and air conditioning on the upper floors.