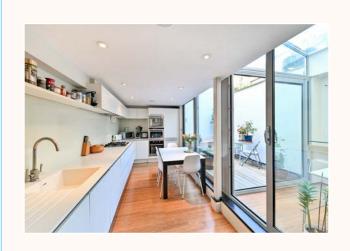

## MILNER STREET

LONDON SW3

A BRIGHT AND STYLISH
FOUR/FIVE BEDROOM WHITE
STUCCO FRONTED FREEHOLD
HOUSE, SITUATED ON
THIS POPULAR AND WIDE
CHELSEA STREET.

This well presented house is ideally located, being roughly equidistant between Knightsbridge, Sloane Square and South Kensington, and benefits from a double height atrium, cinema room, two terraces and air conditioning on the upper floors.