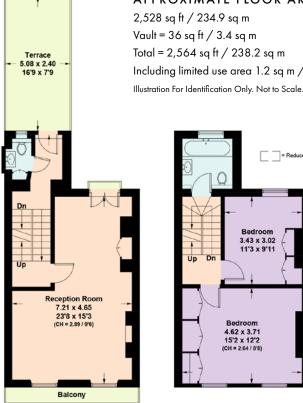

## APPROXIMATE FLOOR AREA

2,528 sq ft / 234.9 sq m Vault = 36 sq ft / 3.4 sq mTotal = 2,564 sq ft / 238.2 sq mIncluding limited use area 1.2 sq m / 13 sq ft

FIRST FLOOR SECOND FLOOR THIRD FLOOR

LOWER GROUND FLOOR