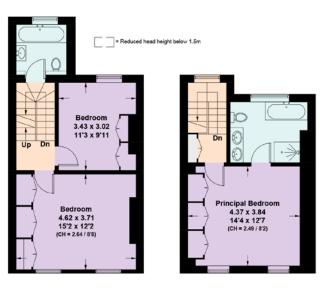

## APPROXIMATE FLOOR AREA

2,528 sq ft / 234.9 sq m Vault = 36 sq ft / 3.4 sq mTotal = 2,564 sq ft / 238.2 sq mIncluding limited use area 1.2 sq m / 13 sq ft

FIRST FLOOR SECOND FLOOR THIRD FLOOR

LOWER GROUND FLOOR