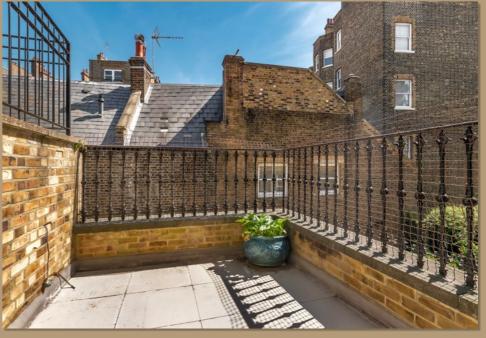

A highly individual three/four-bedroom freehold house, extending to approximately 2,581 sq ft

The property was completely refurbished and uniquely designed some 14 years ago by its owner to suit her precise requirements. The living accommodation is unusually arranged to offer flexibility and versatility. Of particular note is the classic first-floor drawing room with double doors onto a terrace, and a third floor wholly dedicated to a glamorous dressing room with excellent wardrobe space.

## **Key Features**

- Air conditioning throughout the house
- Sound system throughout the house
- Excellent storage throughout house
- Laundry room housing Hotpoint dryer and Gaggenau sub-zero fridge and freezer drawer
- Paved garden with raised flower beds and irrigation system