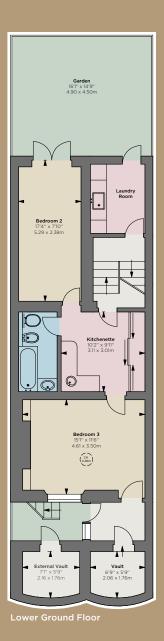

## Accommodation

- Entrance/dining hall
- First floor drawing room with terrace
- Study
- Principal bedroom
- Third floor dressing room/bedroom/ reception room
- Two further bedrooms

- Two bathrooms
- Two kitchenettes
- Two cloakrooms
- Laundry Room
- Separate street entrance at lower ground floor
- Garden
- Two vaults

Approximate Gross

Internal Area 2,581 sq ft / 239.87 sq m excluding external vault

Total Approximate Gross Internal Area 2,622 sq ft / 243.61 sq m

The Royal Borough of Kensington & Chelsea

**Council Tax** 