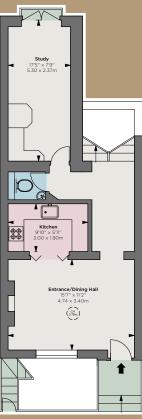

## Accommodation

- Entrance/dining hall
- First floor drawing room with terrace
- Study
- Principal bedroom
- Third floor dressing room/bedroom/ reception room
- Two further bedrooms

- Two bathrooms
- Two kitchenettes
- Two cloakrooms
- Laundry Room
- Separate street entrance at lower ground floor
- Garden
- Two vaults