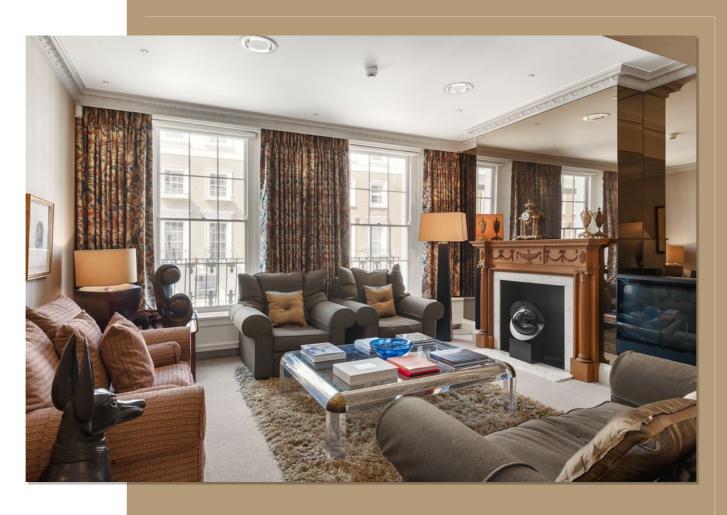

A highly individual three/four-bedroom freehold house, extending to approximately 2,581 sq ft

The property was completely refurbished and uniquely designed some 14 years ago by its owner to suit her precise requirements. The living accommodation is unusually arranged to offer flexibility and versatility. Of particular note is the classic first-floor drawing room with double doors onto a terrace, and a third floor wholly dedicated to a glamorous dressing room with excellent wardrobe space.

## Accommodation

- Entrance/dining hall
- First floor drawing room with terrace
- Study
- Principal bedroom
- Third floor dressing room/bedroom/ reception room
- Two further bedrooms

- Two bathrooms
- Two kitchenettes
- Two cloakrooms
- Laundry Room
- Separate street entrance at lower ground floor
- Garden
- Two vaults