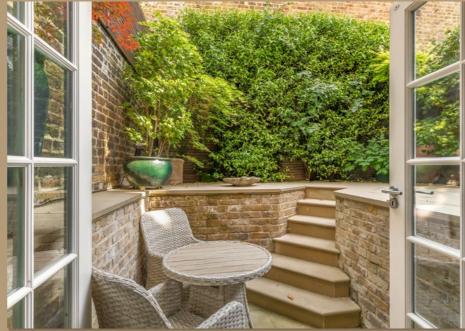

## Accommodation

- Entrance/dining hall
- First floor drawing room with terrace
- Study
- Principal bedroom
- Third floor dressing room/bedroom/ reception room
- Two further bedrooms

- Two bathrooms
- Two kitchenettes
- Two cloakrooms
- Laundry Room
- Separate street entrance at lower ground floor
- Garden
- Two vaults

## **Key Features**

- Air conditioning throughout the house
- Sound system throughout the house
- Excellent storage throughout house
- Laundry room housing Hotpoint dryer and Gaggenau sub-zero fridge and freezer drawer
- Paved garden with raised flower beds and irrigation system