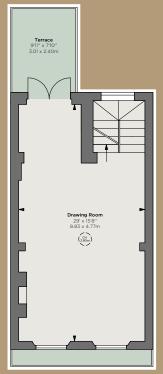

A highly individual three/four-bedroom freehold house, extending to approximately 2,581 sq ft

The property was completely refurbished and uniquely designed some 14 years ago by its owner to suit her precise requirements. The living accommodation is unusually arranged to offer flexibility and versatility. Of particular note is the classic first-floor drawing room with double doors onto a terrace, and a third floor wholly dedicated to a glamorous dressing room with excellent wardrobe space.

## Accommodation

- Entrance/dining hall
- First floor drawing room with terrace
- Study
- Principal bedroom
- Third floor dressing room/bedroom/ reception room
- Two further bedrooms

- Two bathrooms
- Two kitchenettes
- Two cloakrooms
- Laundry Room
- Separate street entrance at lower ground floor
- Garden
- Two vaults