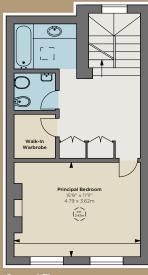

## Accommodation

- Entrance/dining hall
- First floor drawing room with terrace
- Study
- Principal bedroom
- Third floor dressing room/bedroom/ reception room
- Two further bedrooms

- Two bathrooms
- Two kitchenettes
- Two cloakrooms
- Laundry Room
- Separate street entrance at lower ground floor
- Garden
- Two vaults