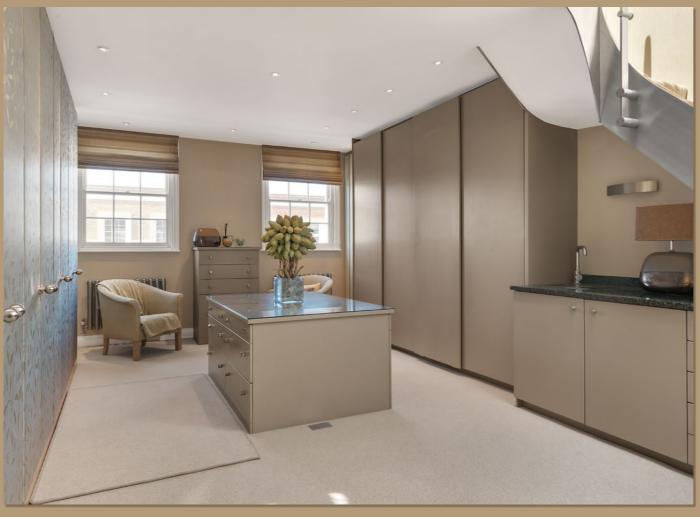

## Accommodation

- Entrance/dining hall
- First floor drawing room with terrace
- Study
- Principal bedroom
- Third floor dressing room/bedroom/ reception room
- Two further bedrooms

- Two bathrooms
- Two kitchenettes
- Two cloakrooms
- Laundry Room
- Separate street entrance at lower ground floor
- Garden
- Two vaults

## **Key Features**

- Air conditioning throughout the house
- Sound system throughout the house
- Excellent storage throughout house
- Laundry room housing Hotpoint dryer and Gaggenau sub-zero fridge and freezer drawer
- Paved garden with raised flower beds and irrigation system