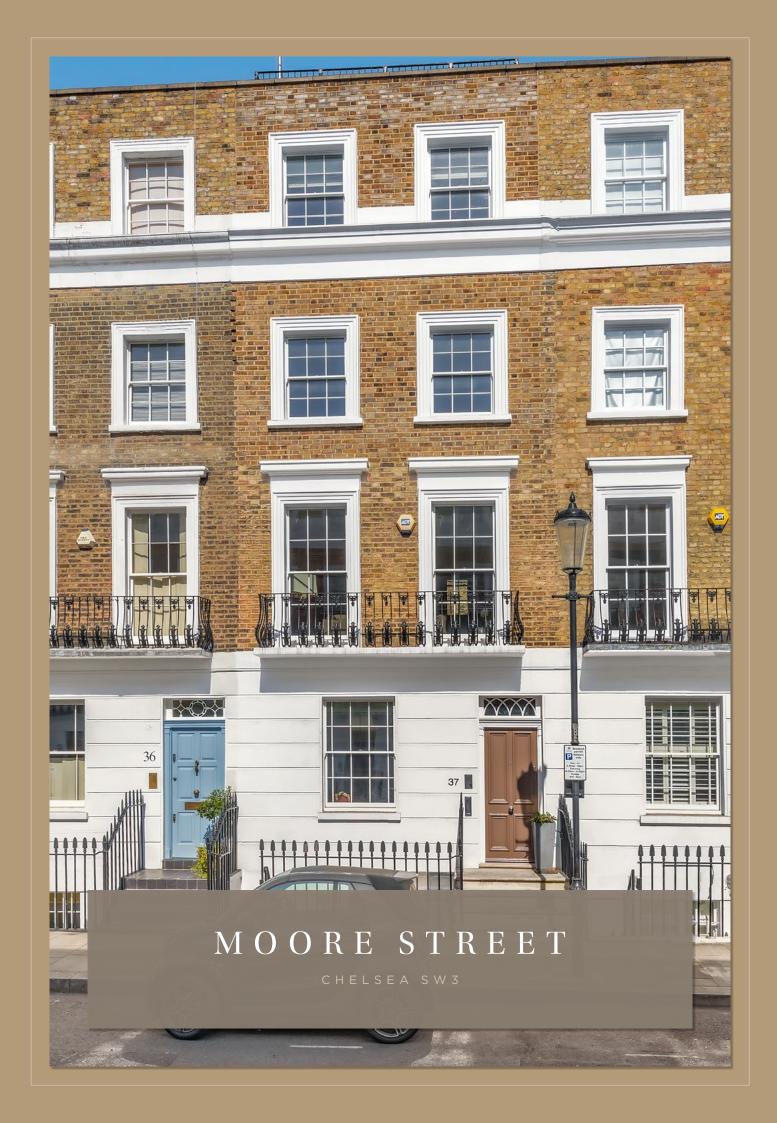

## Location

Moore Street is a wide street located between Cadogan Street and Milner Street, round the corner from Lennox Gardens and Cadogan Square. It is perfectly placed for all the amenities of Pavilion Road, Sloane Square, Kings Road, Sloane Street and Knightsbridge. The nearest underground station is Sloane Square, operating Circle & District Lines.