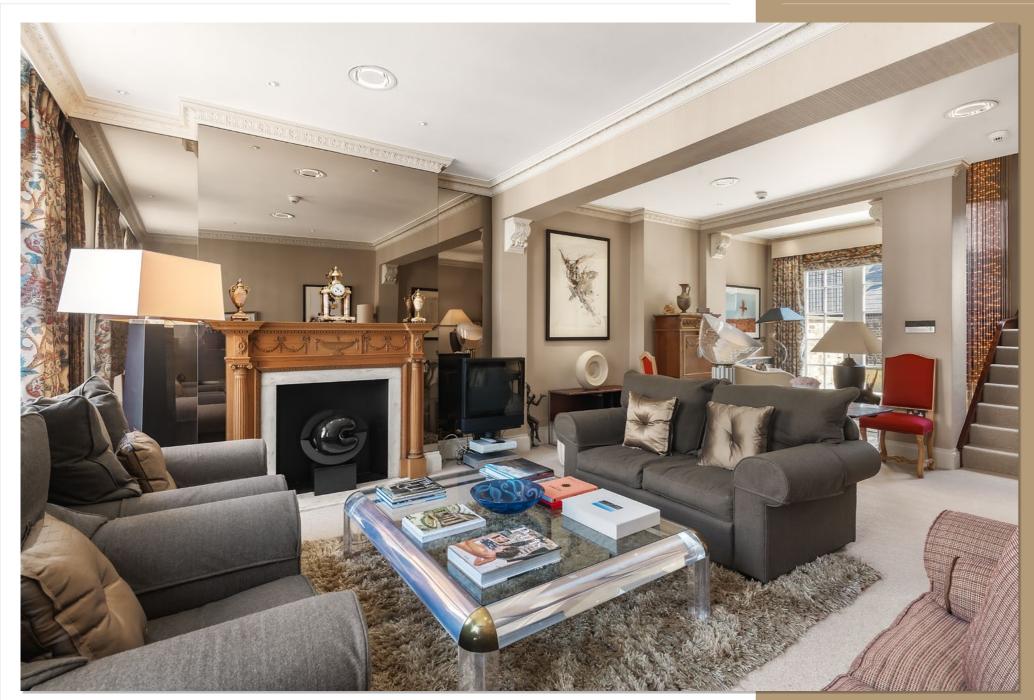

A highly individual three/four-bedroom freehold house, extending to approximately 2,581 sq ft

The property was completely refurbished and uniquely designed some 14 years ago by its owner to suit her precise requirements. The living accommodation is unusually arranged to offer flexibility and versatility. Of particular note is the classic first-floor drawing room with double doors onto a terrace, and a third floor wholly dedicated to a glamorous dressing room with excellent wardrobe space.

## Accommodation

- Entrance/dining hall
- First floor drawing room with terrace
- Study
- Principal bedroom
- Third floor dressing room/bedroom/ reception room
- Two further bedrooms

- Two bathrooms
- Two kitchenettes
- Two cloakrooms
- Laundry Room
- Separate street entrance at lower ground floor
- Garden
- Two vaults