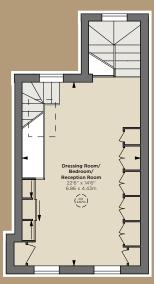

A highly individual three/four-bedroom freehold house, extending to approximately 2,581 sq ft

The property was completely refurbished and uniquely designed some 14 years ago by its owner to suit her precise requirements. The living accommodation is unusually arranged to offer flexibility and versatility. Of particular note is the classic first-floor drawing room with double doors onto a terrace, and a third floor wholly dedicated to a glamorous dressing room with excellent wardrobe space.

## Accommodation

- Entrance/dining hall
- First floor drawing room with terrace
- Study
- Principal bedroom
- Third floor dressing room/bedroom/ reception room
- Two further bedrooms

- Two bathrooms
- Two kitchenettes
- Two cloakrooms
- Laundry Room
- Separate street entrance at lower ground floor
- Garden
- Two vaults