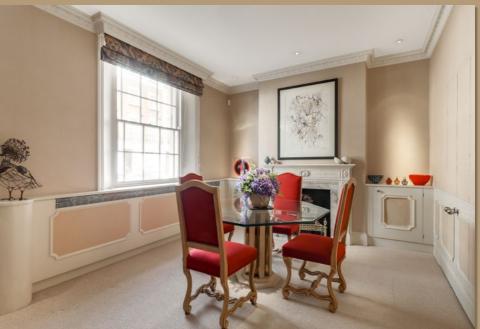

A highly individual three/four-bedroom freehold house, extending to approximately 2,581 sq ft

The property was completely refurbished and uniquely designed some 14 years ago by its owner to suit her precise requirements. The living accommodation is unusually arranged to offer flexibility and versatility. Of particular note is the classic first-floor drawing room with double doors onto a terrace, and a third floor wholly dedicated to a glamorous dressing room with excellent wardrobe space.

## Accommodation

- Entrance/dining hall
- First floor drawing room with terrace
- Study
- Principal bedroom
- Third floor dressing room/bedroom/ reception room
- Two further bedrooms

- Two bathrooms
- Two kitchenettes
- Two cloakrooms
- Laundry Room
- Separate street entrance at lower ground floor
- Garden
- Two vaults