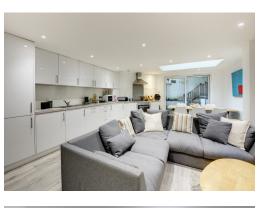

The entrance hall leads to the principal bedroom, second bedroom, shower room, and sitting/dining room that is open plan to the kitchen area.

The garden is across two levels and is accessible from the sitting room, and there is an additional outside space with access from the principal bedroom.

Open plan kitchen into sitting room and dining area | Two bedrooms | Shower room | Private garden | Residents parking CAH EPC Rating C