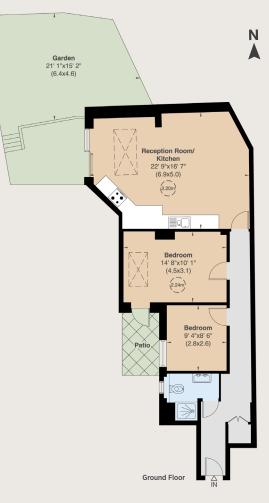

## Nassington Road, London, NW3

Two bedroom ground floor flat abutting Hampstead Heath.

Presented in excellent decorate order, a spacious two bedroom ground floor flat that extends to approx. 766 sq.ft.

The entrance hall leads to the principal bedroom, second bedroom, shower room, and sitting/dining room that is open plan to the kitchen area.

The garden is across two levels and is accessible from the sitting room, and there is an additional outside space with access from the principal bedroom.

Over 50 offices across England and Scotland, including Prime Central London

For the finer things in property.

**BNP PARIBAS GROUP** 

Gross Internal Area 766 sq ft (71 sq m) For identification purposes only.