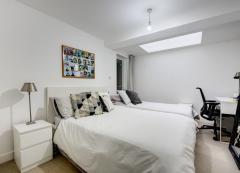

The entrance hall leads to the principal bedroom, second bedroom, shower room, and sitting/dining room that is open plan to the kitchen area.

The garden is across two levels and is accessible from the sitting room, and there is an additional outside space with access from the principal bedroom.