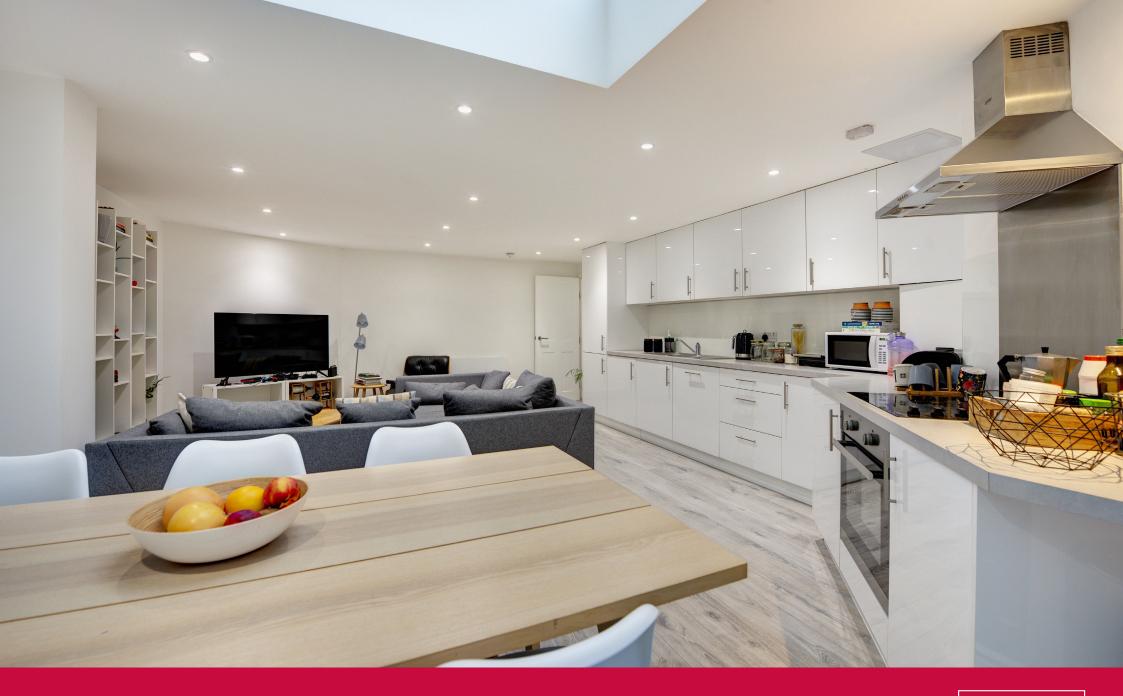

## Nassington Road, London, NW3

Two bedroom ground floor flat abutting Hampstead Heath.

Presented in excellent decorate order, a spacious two bedroom ground floor flat that extends to approx. 766 sq.ft.

The entrance hall leads to the principal bedroom, second bedroom, shower room, and sitting/dining room that is open plan to the kitchen area.

The garden is across two levels and is accessible from the sitting room, and there is an additional outside space with access from the principal bedroom.

Open plan kitchen into sitting room and dining area | Two bedrooms | Shower room | Private garden | Residents parking CAH EPC Rating C