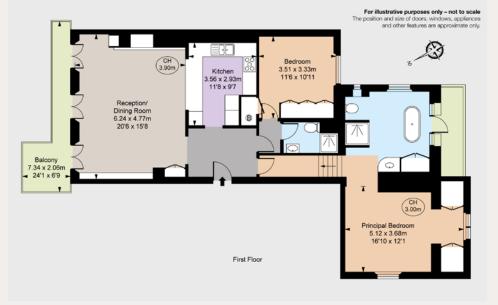

OnTheMarket.com

NEVERN SQUARE, SW5 Gross internal area 1,114 sq ft (103.46 sq m) CH = Ceiling Heights For identification purposes only.