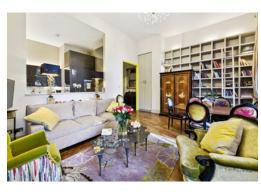

A stunning, first floor apartment with direct views over Nevern Square private residents' gardens situated within a beautifully maintained Victorian mansion block. The property offers over 1100 sqft of accommodation containing two bedrooms and two bathrooms with glorious high ceilings and lovely period detail throughout. The property has been meticulously refurbished with oak parquet flooring and includes a substantial principal bedroom suite with feature bathtub and under floor heating. Additional features are the sunny east west aspect of the property, two separate terraces and private residents' garden access.