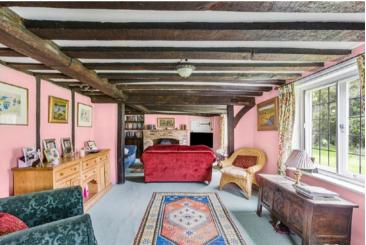

with wood beams, windows and a wood burning stove. The impressive further 30 ft. sitting room is ideal for more formal occasions and benefits from wood flooring, a large bay window and a striking open fireplace. The kitchen offers wall and base units, central Island, windows to the front and rear aspect, door to the garden and ample space for a breakfast table. From the hall, there is a guest cloakroom and cloaks cupboard.