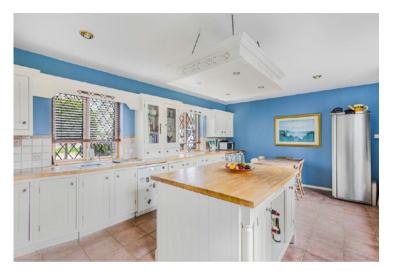

with wood beams, windows and a wood burning stove. The impressive further 30 ft. sitting room is ideal for more formal occasions and benefits from wood flooring, a large bay window and a striking open fireplace. The kitchen offers wall and base units, central Island, windows to the front and rear aspect, door to the garden and ample space for a breakfast table. From the hall, there is a guest cloakroom and cloaks cupboard.