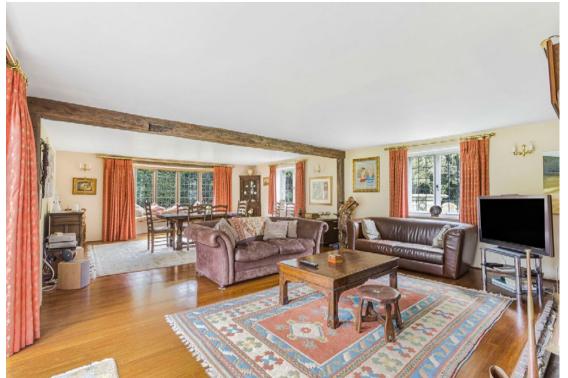

## The property

On entering this wonderful property, the generous entrance reception hall invites you in with the traditional décor, wood flooring, beams and leaded window overlooking the garden. The ground floor comprises an open plan living and dining room

with wood beams, windows and a wood burning stove. The impressive further 30 ft. sitting room is ideal for more formal occasions and benefits from wood flooring, a large bay window and a striking open fireplace. The kitchen offers wall and base units, central Island, windows to the front and rear aspect, door to the garden and ample space for a breakfast table. From the hall, there is a guest cloakroom and cloaks cupboard.