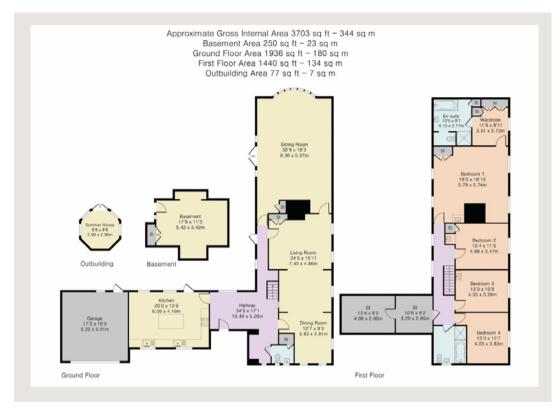

Entrance reception hall | Living/ dining room | Kitchen/breakfast room Sitting room | Guest Cloakroom Four Bedrooms | Family bathroom Dressing room and en suite | Garden Gym | Double garage | EPC Rating E

## The property

On entering this wonderful property, the generous entrance reception hall invites you in with the traditional décor, wood flooring, beams and leaded window overlooking the garden. The ground floor comprises an open plan living and dining room

with wood beams, windows and a wood burning stove. The impressive further 30 ft. sitting room is ideal for more formal occasions and benefits from wood flooring, a large bay window and a striking open fireplace. The kitchen offers wall and base units, central Island, windows to the front and rear aspect, door to the garden and ample space for a breakfast table. From the hall, there is a guest cloakroom and cloaks cupboard.

On the first floor, the property provides the principal bedroom with a dressing room, en suite with bath, shower, basin and WC and has the added bonus of loft space above, previously used as a sewing/hobbies room. On this floor, there are three further good sized double bedrooms a family bathroom and a large walk in storeroom.

#### Outside

From the rear-paved terrace, stairs lead to a lower ground gym, the room has power, lighting, a window and flooring.

To the front of the property, a parking area is available and access to the double garage. The rear garden has been professionally landscaped and is truly delightful, it is mainly laid to lawn with well-stocked shrubs and plants, hedges, a paved terrace and a summerhouse.