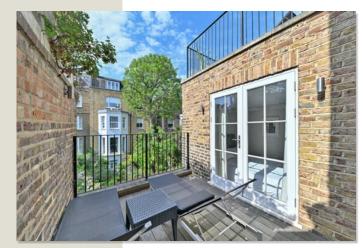

Quietly located on this peaceful and small terrace, the property enjoys two roof terraces and a west-facing garden, is well-laid out, and spreads across four floors only

This stunning freehold Chelsea house is quietly positioned on a small residential terrace, nestled between Fawcett Street and Cathcart Road near the very desirable Hollywood Road.

The sumptuous top floor suite has a separate study area, a beautiful private roof terrace and a walk-in Italian shower. This is situated just above the first floor bedrooms which also have access to a shared private roof terrace and two bathrooms.