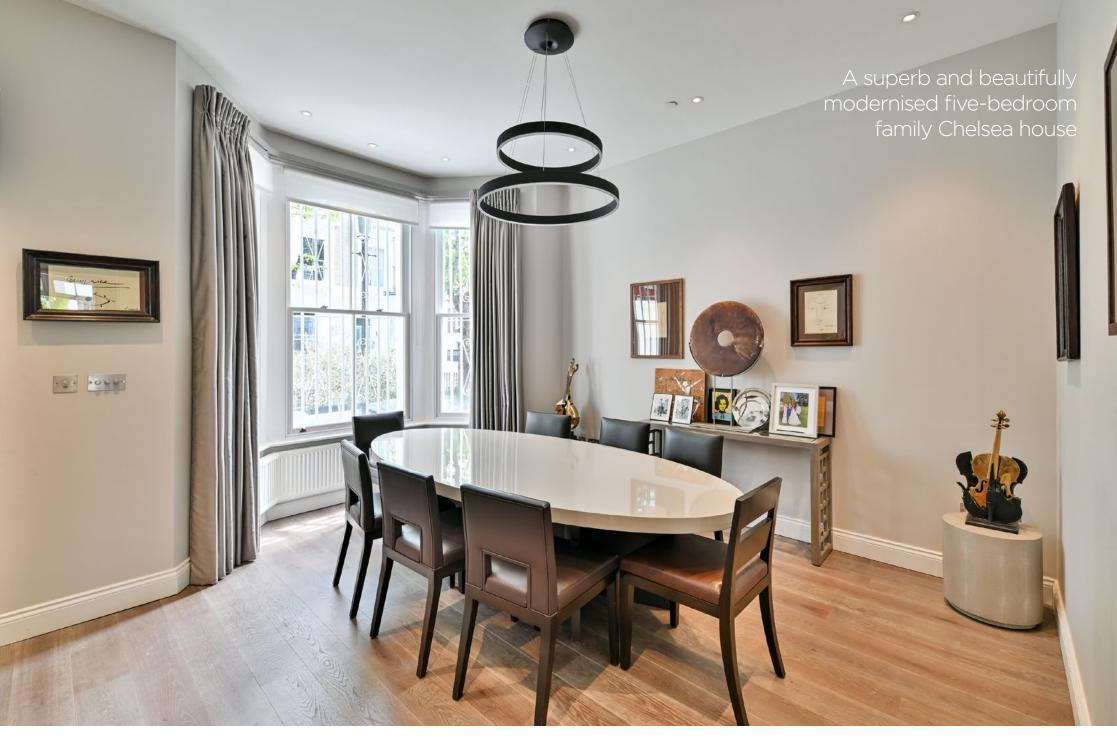

Benefiting from an east-west aspect and spread over four floors only, this bright house has a charming atmosphere and is laid out perfectly for a family. With a large lateral drawing room and dining room on the raised ground floor and kitchen on the lower ground floor leading out to the west-facing garden, this house is very well-arranged.