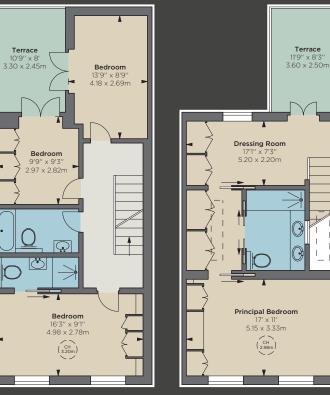

The sumptuous top floor suite has a separate study area, a beautiful private roof terrace and a walk-in Italian shower. This is situated just above the first floor bedrooms which also have access to a shared private roof terrace and two bathrooms.

## Accommodation

- Principal suite with roof terrace
- Four further bedrooms with access to shared roof terrace
- Drawing room
- Dining room
- Kitchen
- West-facing garden
- Vaults
- Guest WC / cloakroom
- Utility room

## 2,569 sq ft / 238.66 sq m

CH: Ceiling height

Floorplan for guidance only, not to scale or valuations purposes. It must not be relied upon as a statement of fact. All measurements and areas are approximate and have been prepared in accordance with the current edition of the RICS Code of Measuring Practice. © Alex Winship Photography Ltd.

Second Floor

First Floor

IMPORTANT NOTICE: Strutt & Parker gives notice that: 1. These particulars do not constitute an offer or contract or part thereof. 2. All descriptions, photographs and plans are for guidance only and should not be relied upon as statements or representations of fact. All measurements are approximate and not necessarily to scale. Any prospective purchaser must satisfy themselves of the correctness of the information within the particulars by inspection or otherwise. 3. Strutt & Parker does not have any authority to give any representations or warranties whatsoever in relation to this property (including but not limited to planning/ building regulations), nor can it enter into any contract on behalf of the Vendor. 4. Strutt & Parker does not accept responsibility for any expenses incurred by prospective purchasers in inspecting properties which have been sold, let or withdrawn. 5. We are able to refer you to SPF Private Clients Limited ("SPF") for mortgage broking services, and to Alexander James Interiors ("AJI"), an interior design service. Should you decide to use the services of SPF, we will receive a referral fee from them of 25% of the aggregate of the fee paid to them by you for the arrangement of a mortgage and any fee received by them from the product provider. Should you decide to use the services of AJI, we will receive a referral fee of 10% of the net income received by AJI for the services they provide to you. 6. If there is anything of particular importance to you, please contact this office and Strutt & Parker will try to have the information checked for you. Photographs taken February 2025. Particulars prepared February 2025. Strutt & Parker is a trading style of BNP Paribas Real Estate Advisory & Property Management UK Limited 22/05/25 S&P-250206B-11-JF