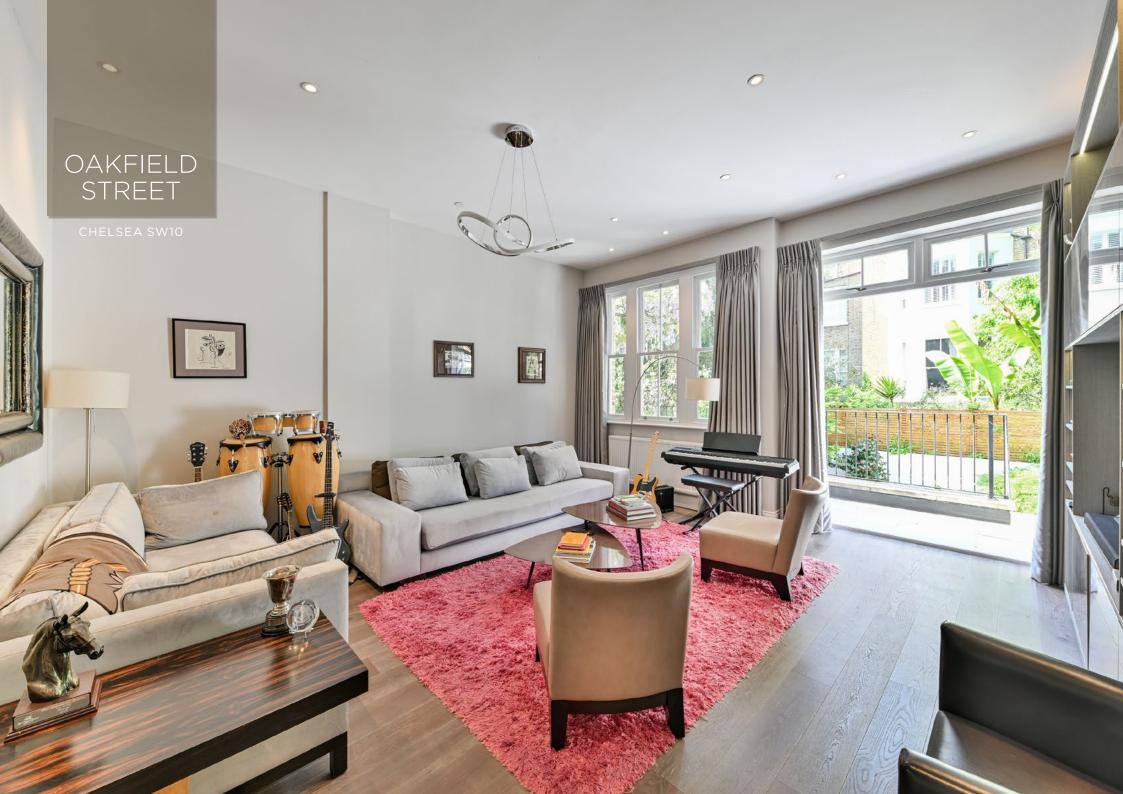

Quietly located on this peaceful and small terrace, the property enjoys two roof terraces and a west-facing garden, is well-laid out, and spreads across four floors only

This stunning freehold Chelsea house is quietly positioned on a small residential terrace, nestled between Fawcett Street and Cathcart Road near the very desirable Hollywood Road.

Benefiting from an east-west aspect and spread over four floors only, this bright house has a charming atmosphere and is laid out perfectly for a family. With a large lateral drawing room and dining room on the raised ground floor and kitchen on the lower ground floor leading out to the west-facing garden, this house is very well-arranged.