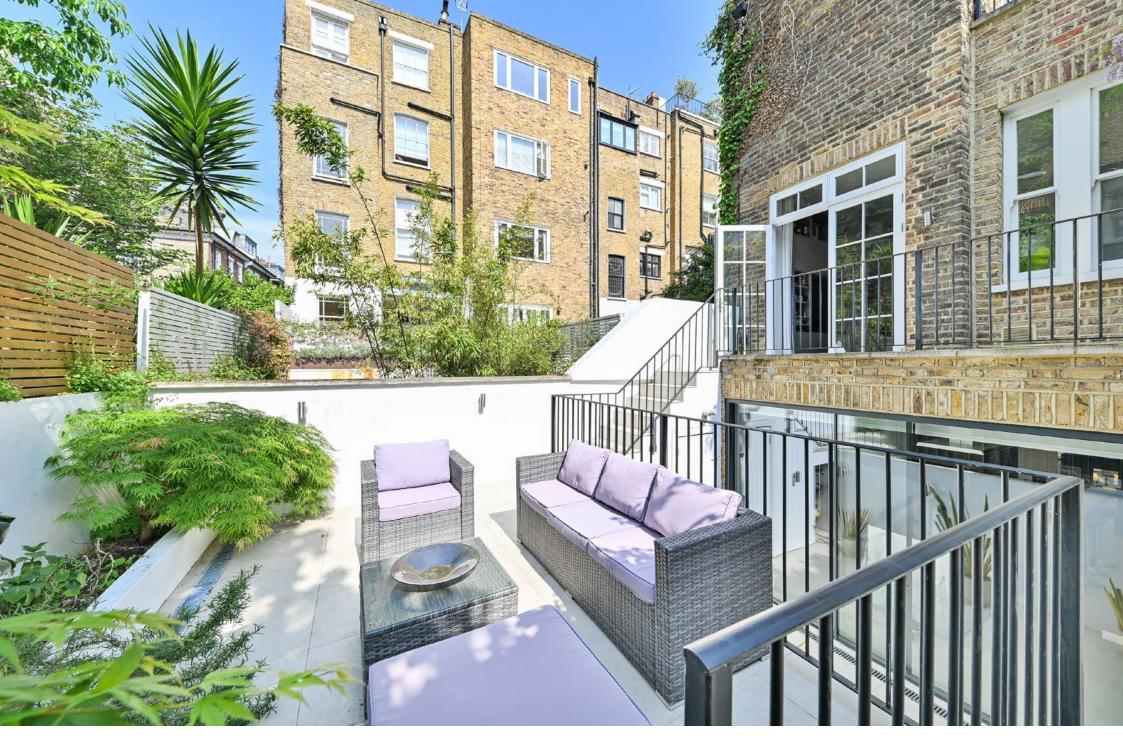

Benefiting from an east-west aspect and spread over four floors only, this bright house has a charming atmosphere and is laid out perfectly for a family. With a large lateral drawing room and dining room on the raised ground floor and kitchen on the lower ground floor leading out to the west-facing garden, this house is very well-arranged.