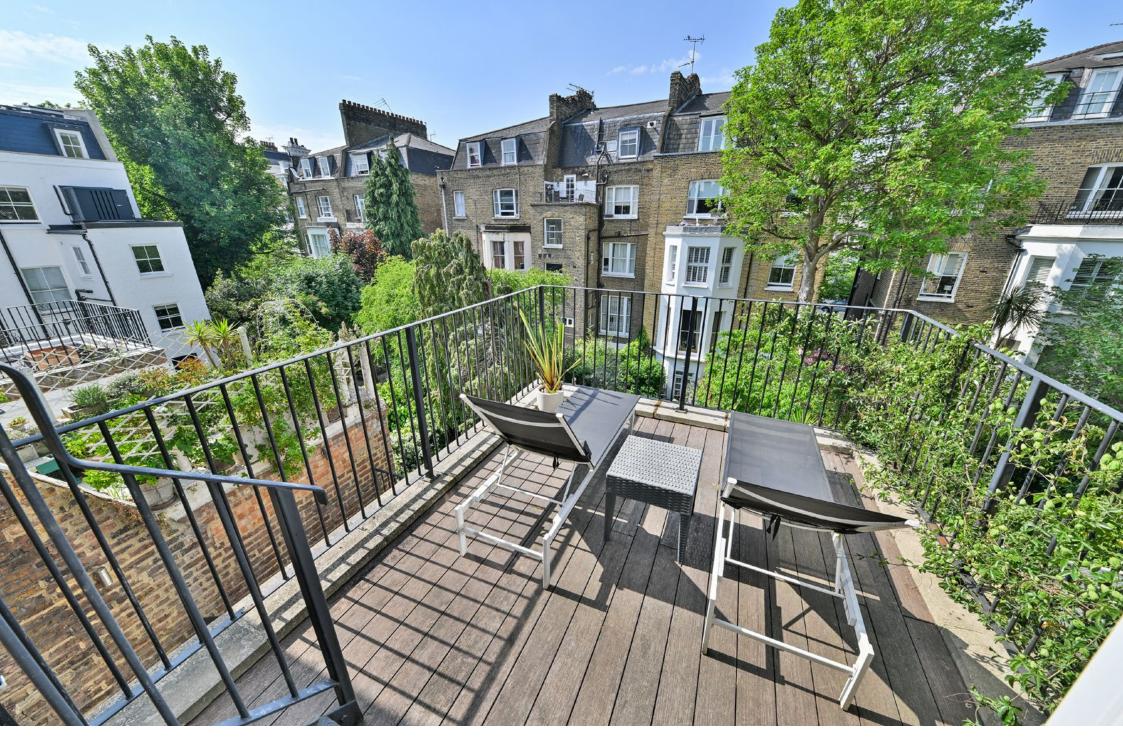

The sumptuous top floor suite has a separate study area, a beautiful private roof terrace and a walk-in Italian shower. This is situated just above the first floor bedrooms which also have access to a shared private roof terrace and two bathrooms.