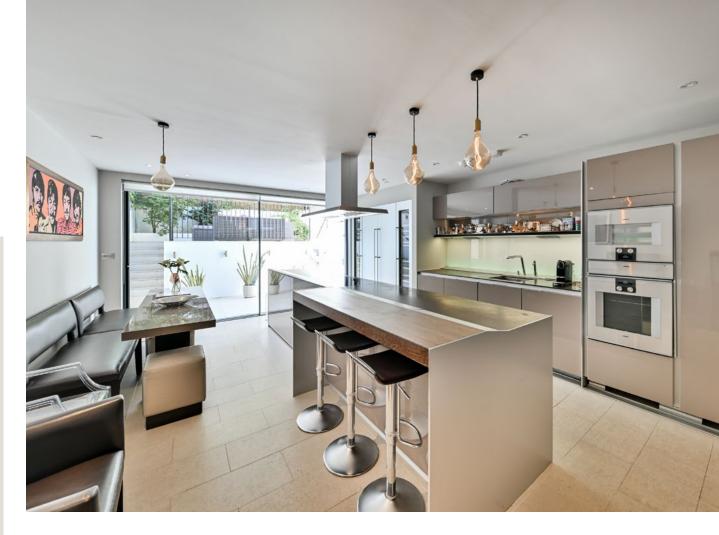

Benefiting from an east-west aspect and spread over four floors only, this bright house has a charming atmosphere and is laid out perfectly for a family. With a large lateral drawing room and dining room on the raised ground floor and kitchen on the lower ground floor leading out to the west-facing garden, this house is very well-arranged.