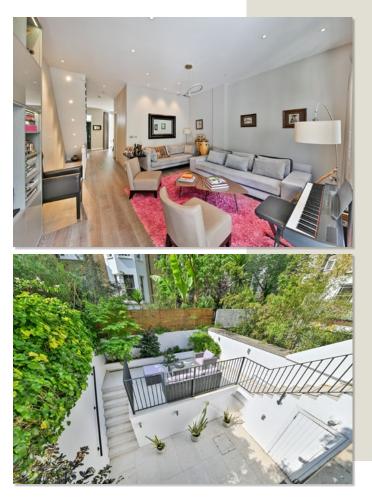

Quietly located on this peaceful and small terrace, the property enjoys two roof terraces and a west-facing garden, is well-laid out, and spreads across four floors only

This stunning freehold Chelsea house is quietly positioned on a small residential terrace, nestled between Fawcett Street and Cathcart Road near the very desirable Hollywood Road.

Benefiting from an east-west aspect and spread over four floors only, this bright house has a charming atmosphere and is laid out perfectly for a family. With a large lateral drawing room and dining room on the raised ground floor and kitchen on the lower ground floor leading out to the west-facing garden, this house is very well-arranged.