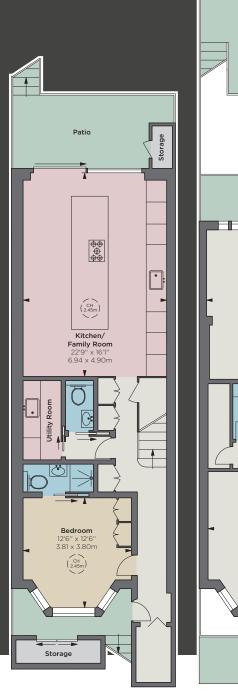

Benefiting from an east-west aspect and spread over four floors only, this bright house has a charming atmosphere and is laid out perfectly for a family. With a large lateral drawing room and dining room on the raised ground floor and kitchen on the lower ground floor leading out to the west-facing garden, this house is very well-arranged.

## 2,569 sq ft / 238.66 sq m

CH: Ceiling height

Floorplan for guidance only, not to scale or valuations purposes. It must not be relied upon as a statement of fact. All measurements and areas are approximate and have been prepared in accordance with the current edition of the RICS Code of Measuring Practice. © Alex Winship Photography Ltd.

Lower Ground Floor

Void