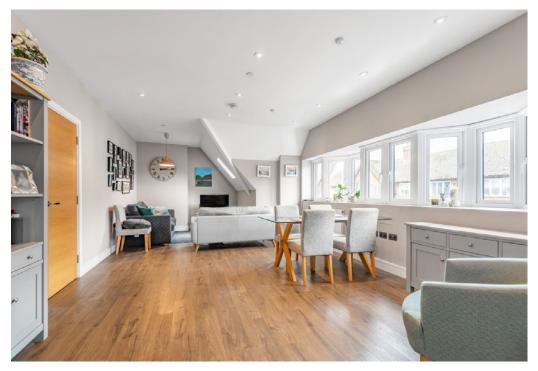

#### The property

The communal entrance hallway leads to the first floor and access to apartment 3.

Upon entering the property, access is provided to both bedrooms, bathroom and Kitchen/ family room. The kitchen is comprehensively fitted with a range of base and eye level units and appliances. There is space for a large table and chairs and family room seated area.