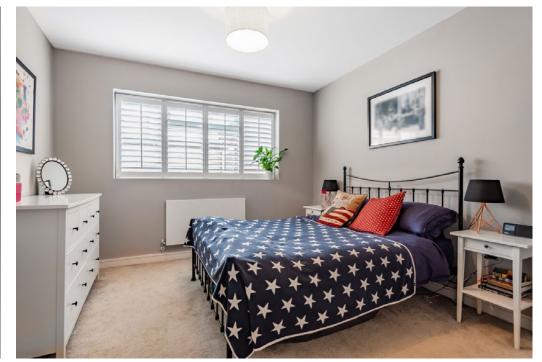

Communal entrance hall | Private entrance hall Kitchen/living/dining room | Two bedrooms Bathroom | EPC Rating C

#### The property

The communal entrance hallway leads to the first floor and access to apartment 3.

Upon entering the property, access is provided to both bedrooms, bathroom and Kitchen/ family room. The kitchen is comprehensively fitted with a range of base and eye level units and appliances. There is space for a large table and chairs and family room seated area.