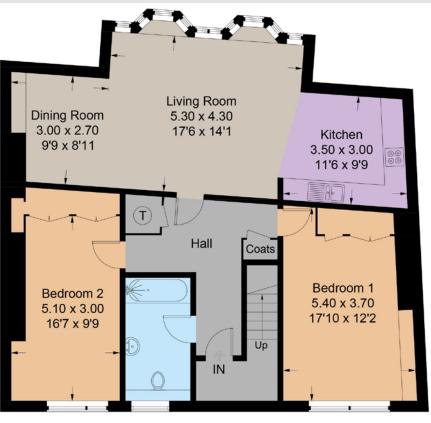

Floorplans House internal area 1,046 sq ft (97 sq m) For identification purposes only.

# **Third Floor**

This plan is for layout guidance only. Not drawn to scale unless stated. Windows and door openings are approximate. Whilst every care is taken in the preparation of this plan, please check all dimensions, shapes and compass bearings before making any decisions reliant upon them. © CJ Property Marketing Ltd Produced for Strutt & Parker