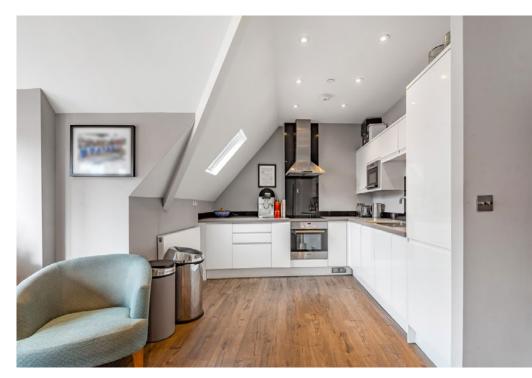

#### The property

The communal entrance hallway leads to the first floor and access to apartment 3.

Upon entering the property, access is provided to both bedrooms, bathroom and Kitchen/ family room. The kitchen is comprehensively fitted with a range of base and eye level units and appliances. There is space for a large table and chairs and family room seated area.