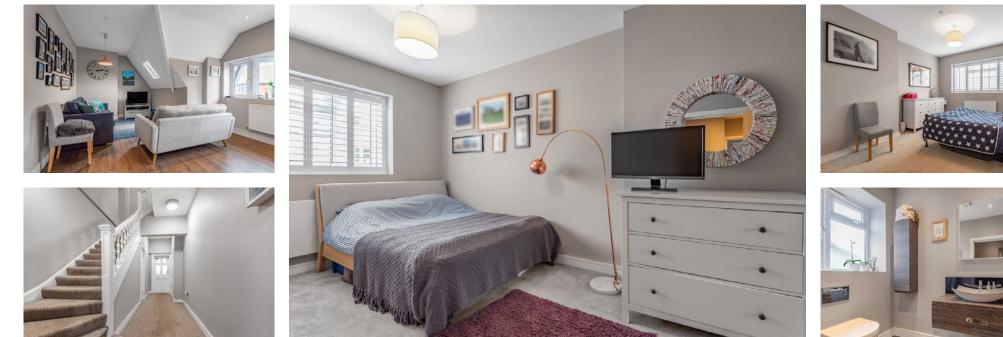

Communal entrance hall | Private entrance hall Kitchen/living/dining room | Two bedrooms Bathroom | EPC Rating C

#### The property

The communal entrance hallway leads to the first floor and access to apartment 3.

Upon entering the property, access is provided to both bedrooms, bathroom and Kitchen/ family room. The kitchen is comprehensively fitted with a range of base and eye level units and appliances. There is space for a large table and chairs and family room seated area.