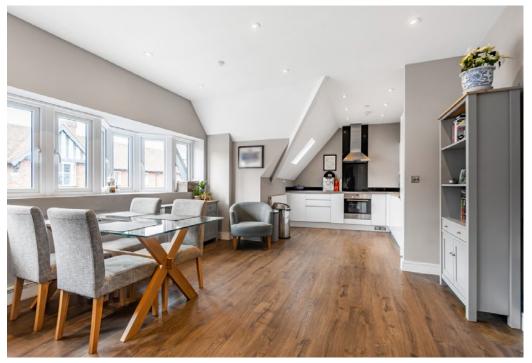

#### The property

The communal entrance hallway leads to the first floor and access to apartment 3.

Upon entering the property, access is provided to both bedrooms, bathroom and Kitchen/ family room. The kitchen is comprehensively fitted with a range of base and eye level units and appliances. There is space for a large table and chairs and family room seated area.