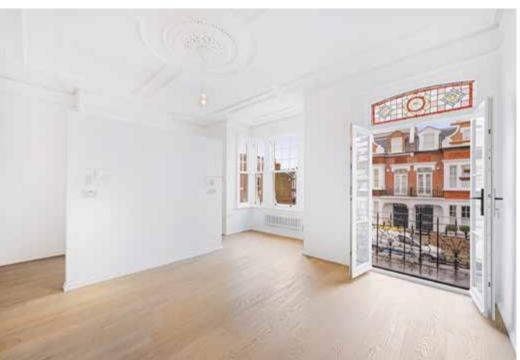

The ground floor comprises an extremely wellproportioned reception room leading through to a generous kitchen/dining room boasting a brand new Boffi Kitchen with a four meter island. This room is flooded with natural light due to the new glass, side extension which then leads onto a larger than average west-facing garden. The basement provides a utility room and guest cloakroom. The substantial principal suite is situated on the first floor, with a small balcony and additionally provides a walk through wardrobe and a further dressing area, leading onto the en-suite shower room. There is another large double bedroom on this floor as well as a family bathroom. There are another two bedrooms on the top floor and a family shower room as well as an incredibly generous storage/wardrobe room.

The property has been thoughtfully designed ensuring it is flooded with natural light throughout and further includes soundproof double glazed windows, underfloor heating, surround sound, new electrics and plumbing. The house is a smart home and enables you to be able to regulate the temperature in each room through the light switches and can be set to switch the heating off when windows are open to ensure maximum efficiency throughout the home.