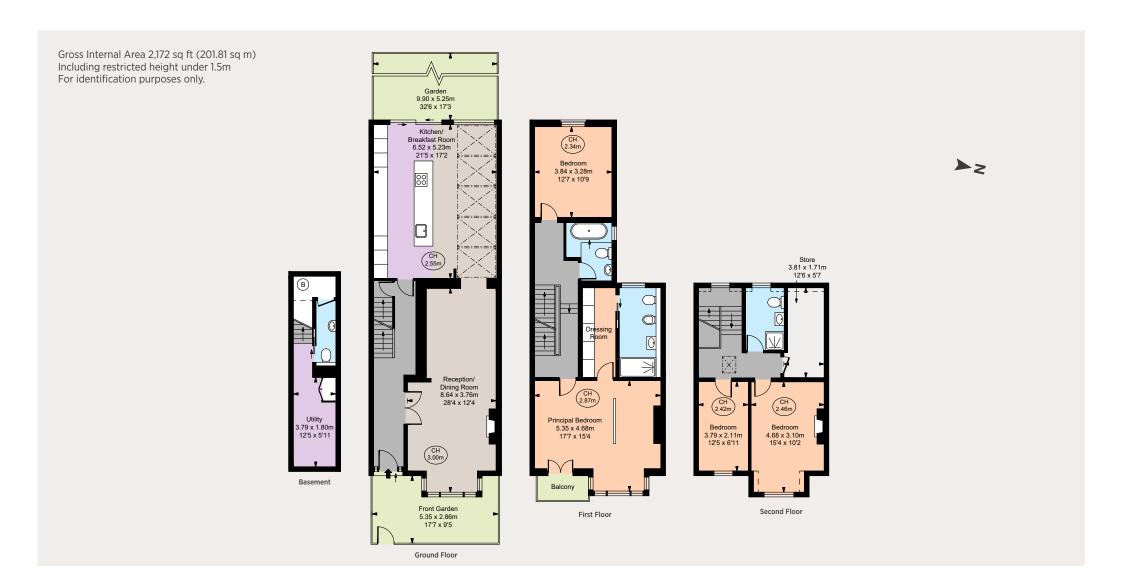

The ground floor comprises an extremely wellproportioned reception room leading through to a generous kitchen/dining room boasting a brand new Boffi Kitchen with a four meter island. This room is flooded with natural light due to the new glass, side extension which then leads onto a larger than average west-facing garden. The basement provides a utility room and guest cloakroom. The substantial principal suite is situated on the first floor, with a small balcony and additionally provides a walk through wardrobe and a further dressing area, leading onto the en-suite shower room. There is another large double bedroom on this floor as well as a family bathroom. There are another two bedrooms on the top floor and a family shower room as well as an incredibly generous storage/wardrobe room.