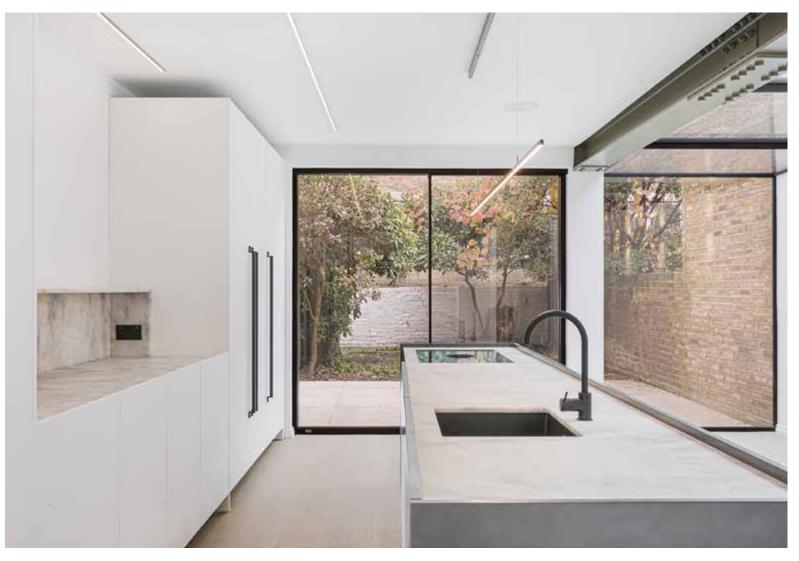

The ground floor comprises an extremely wellproportioned reception room leading through to a generous kitchen/dining room boasting a brand new Boffi Kitchen with a four meter island. This room is flooded with natural light due to the new glass, side extension which then leads onto a larger than average west-facing garden. The basement provides a utility room and guest cloakroom. The substantial principal suite is situated on the first floor, with a small balcony and additionally provides a walk through wardrobe and a further dressing area, leading onto the en-suite shower room. There is another large double bedroom on this floor as well as a family bathroom. There are another two bedrooms on the top floor and a family shower room as well as an incredibly generous storage/wardrobe room.

The property has been thoughtfully designed ensuring it is flooded with natural light throughout and further includes soundproof double glazed windows, underfloor heating, surround sound, new electrics and plumbing. The house is a smart home and enables you to be able to regulate the temperature in each room through the light switches and can be set to switch the heating off when windows are open to ensure maximum efficiency throughout the home.