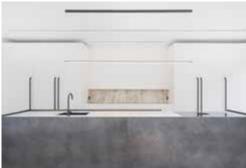

The ground floor comprises an extremely wellproportioned reception room leading through to a generous kitchen/dining room boasting a brand new Boffi Kitchen with a four meter island. This room is flooded with natural light due to the new glass, side extension which then leads onto a larger than average west-facing garden. The basement provides a utility room and guest cloakroom. The substantial principal suite is situated on the first floor, with a small balcony and additionally provides a walk through wardrobe and a further dressing area, leading onto the en-suite shower room. There is another large double bedroom on this floor as well as a family bathroom. There are another two bedrooms on the top floor and a family shower room as well as an incredibly generous storage/wardrobe room.