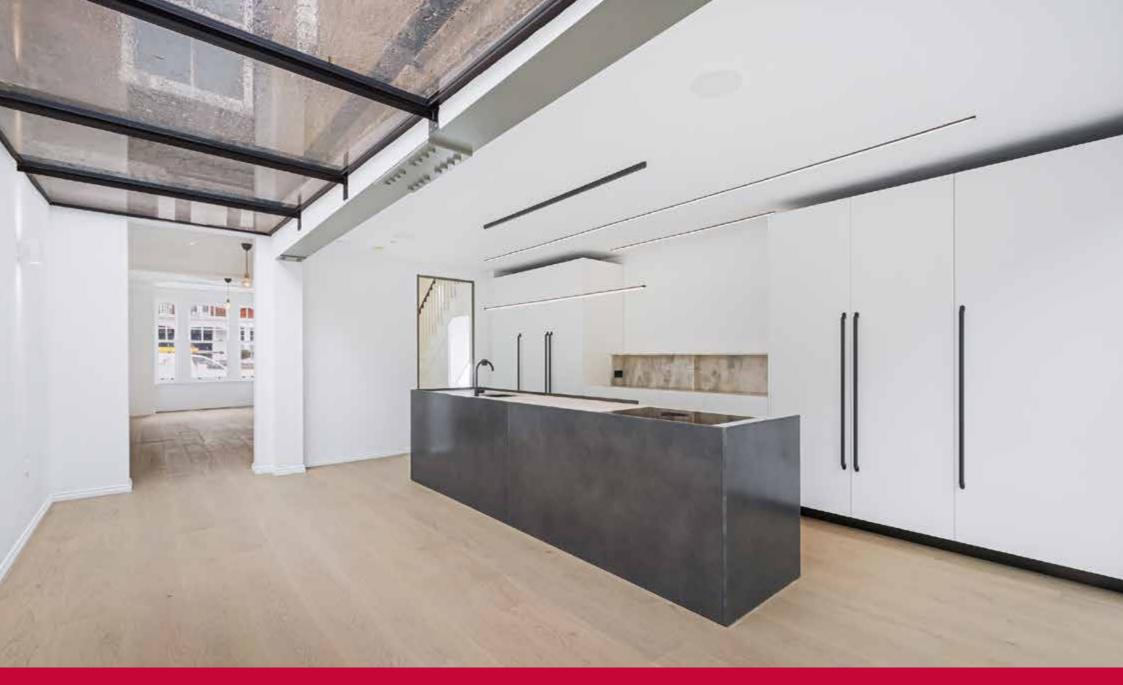

The ground floor comprises an extremely wellproportioned reception room leading through to a generous kitchen/dining room boasting a brand new Boffi Kitchen with a four meter island. This room is flooded with natural light due to the new glass, side extension which then leads onto a larger than average west-facing garden. The basement provides a utility room and guest cloakroom. The substantial principal suite is situated on the first floor, with a small balcony and additionally provides a walk through wardrobe and a further dressing area, leading onto the en-suite shower room. There is another large double bedroom on this floor as well as a family bathroom. There are another two bedrooms on the top floor and a family shower room as well as an incredibly generous storage/wardrobe room.

The property has been thoughtfully designed ensuring it is flooded with natural light throughout and further includes soundproof double glazed windows, underfloor heating, surround sound, new electrics and plumbing. The house is a smart home and enables you to be able to regulate the temperature in each room through the light switches and can be set to switch the heating off when windows are open to ensure maximum efficiency throughout the home.