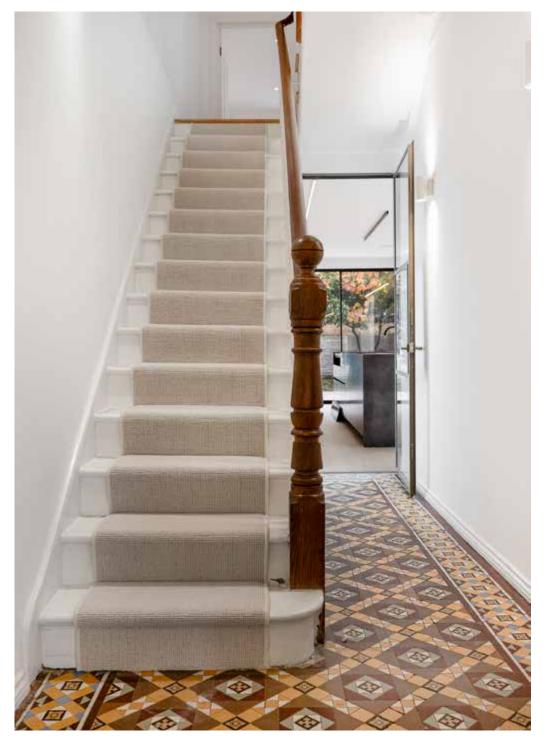

The ground floor comprises an extremely wellproportioned reception room leading through to a generous kitchen/dining room boasting a brand new Boffi Kitchen with a four meter island. This room is flooded with natural light due to the new glass, side extension which then leads onto a larger than average west-facing garden. The basement provides a utility room and guest cloakroom. The substantial principal suite is situated on the first floor, with a small balcony and additionally provides a walk through wardrobe and a further dressing area, leading onto the en-suite shower room. There is another large double bedroom on this floor as well as a family bathroom. There are another two bedrooms on the top floor and a family shower room as well as an incredibly generous storage/wardrobe room.