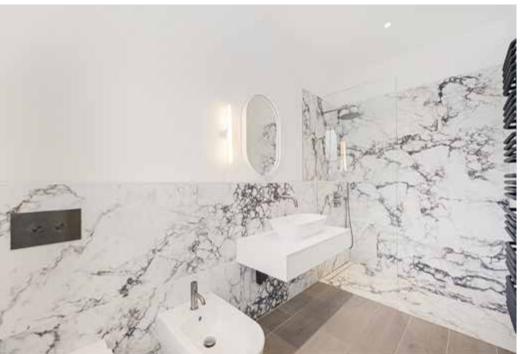

The ground floor comprises an extremely wellproportioned reception room leading through to a generous kitchen/dining room boasting a brand new Boffi Kitchen with a four meter island. This room is flooded with natural light due to the new glass, side extension which then leads onto a larger than average west-facing garden. The basement provides a utility room and guest cloakroom. The substantial principal suite is situated on the first floor, with a small balcony and additionally provides a walk through wardrobe and a further dressing area, leading onto the en-suite shower room. There is another large double bedroom on this floor as well as a family bathroom. There are another two bedrooms on the top floor and a family shower room as well as an incredibly generous storage/wardrobe room.