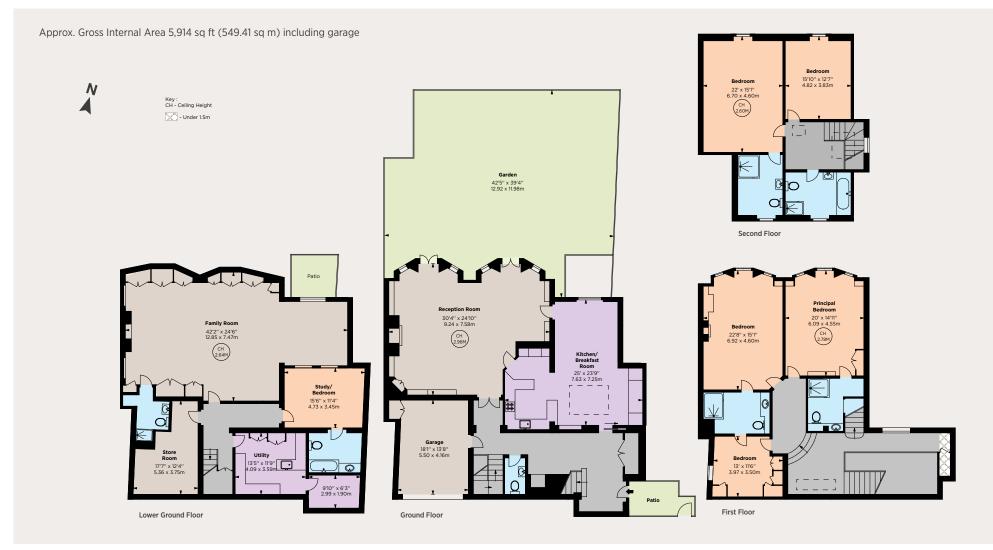

# Secret House, Pembroke Road, Kensington, W8

A very wide and impressive five/six bedroom family house, with flexible accommodation, comprising 5,914 sq ft on four floors only, with grand living space and kitchen on the ground floor, a large garden as well as a good sized garage.

Pembroke Road is located just south of Kensington High Street and therefore benefits from the excellent shopping and transport facilities of the area. The open spaces of Holland Park are also nearby.

Entrance hall | Reception room | Kitchen/ breakfast room | Family room | Study Principal bedroom with en suite shower room Four further bedrooms | Three further shower rooms | Two bathrooms | Utility room | Store room | Cloakroom | Garage | Garden EPC Rating C