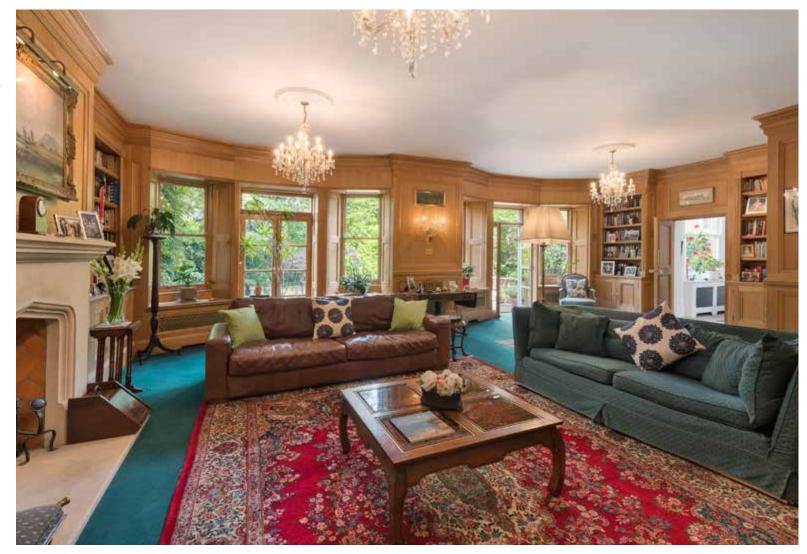

# Secret House, Pembroke Road, Kensington, W8

A very wide and impressive five/six bedroom family house, with flexible accommodation, comprising 5,914 sq ft on four floors only, with grand living space and kitchen on the ground floor, a large garden as well as a good sized garage.

Pembroke Road is located just south of Kensington High Street and therefore benefits from the excellent shopping and transport facilities of the area. The open spaces of Holland Park are also nearby.

Entrance hall | Reception room | Kitchen/ breakfast room | Family room | Study Principal bedroom with en suite shower room Four further bedrooms | Three further shower rooms | Two bathrooms | Utility room | Store room | Cloakroom | Garage | Garden EPC Rating C