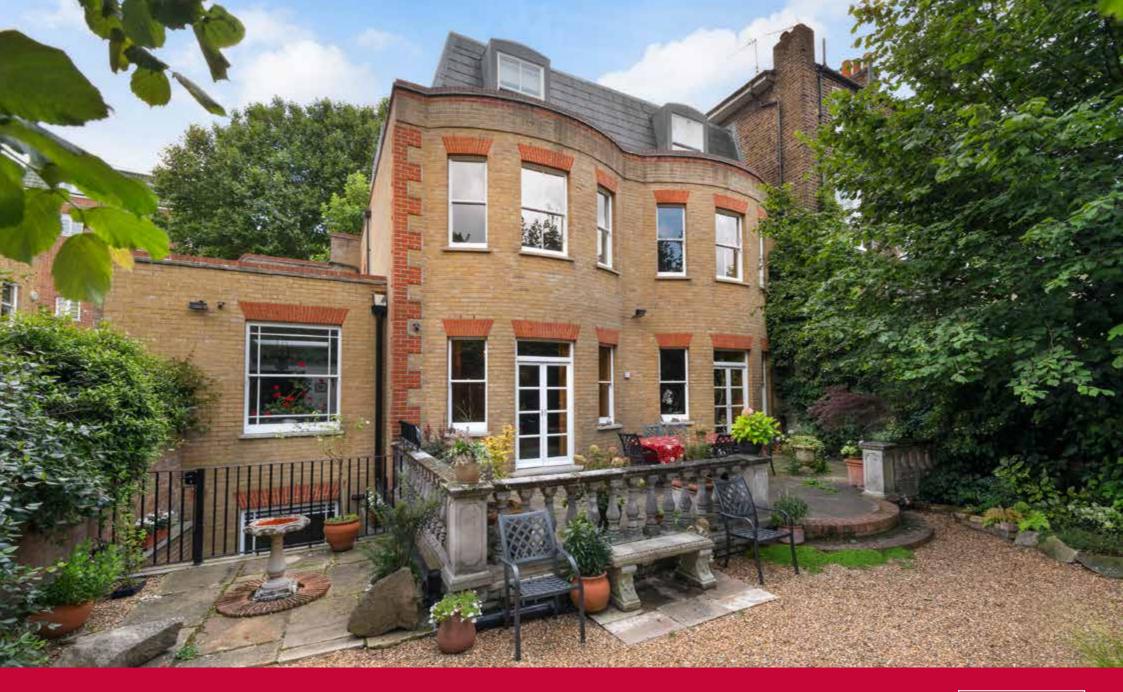

# Secret House, Pembroke Road, Kensington, W8

A very wide and impressive five/six bedroom family house, with flexible accommodation, comprising 5,914 sq ft on four floors only, with grand living space and kitchen on the ground floor, a large garden as well as a good sized garage.

Pembroke Road is located just south of Kensington High Street and therefore benefits from the excellent shopping and transport facilities of the area. The open spaces of Holland Park are also nearby.

Entrance hall | Reception room | Kitchen/ breakfast room | Family room | Study Principal bedroom with en suite shower room Four further bedrooms | Three further shower rooms | Two bathrooms | Utility room | Store room | Cloakroom | Garage | Garden EPC Rating C