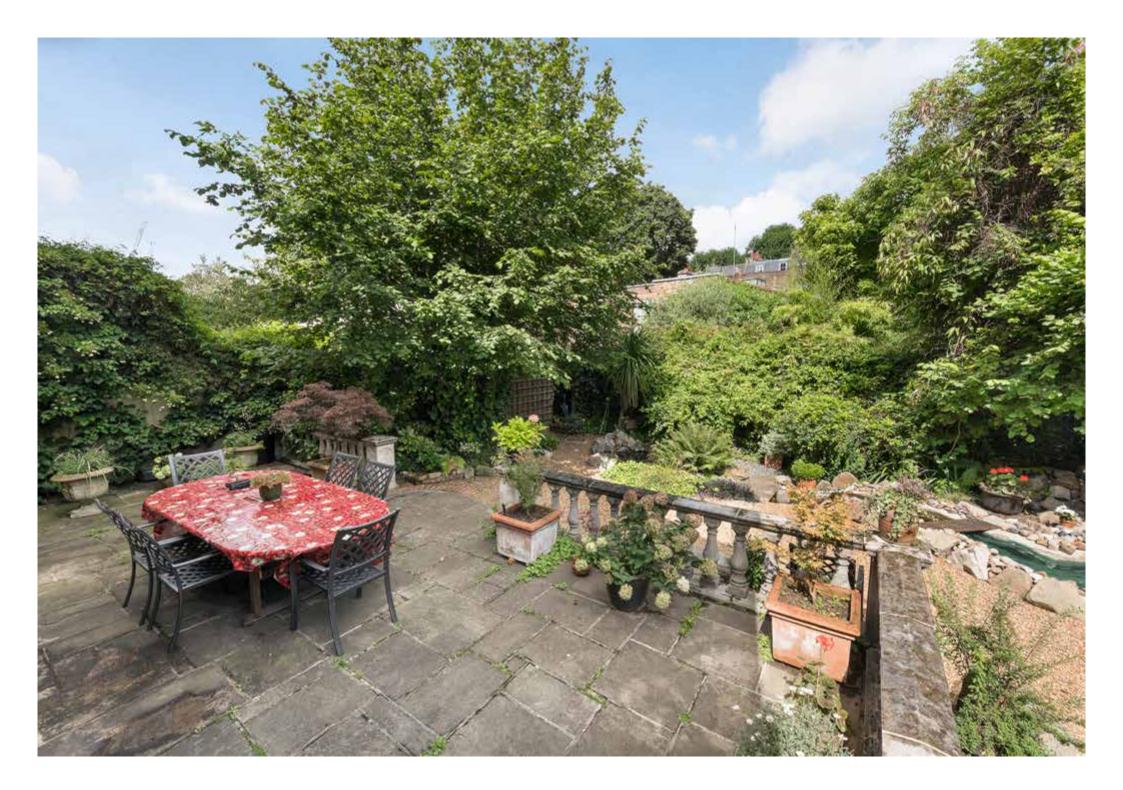

# Secret House, Pembroke Road, Kensington, W8

A very wide and impressive five/six bedroom family house, with flexible accommodation, comprising 5,914 sq ft on four floors only, with grand living space and kitchen on the ground floor, a large garden as well as a good sized garage.

Pembroke Road is located just south of Kensington High Street and therefore benefits from the excellent shopping and transport facilities of the area. The open spaces of Holland Park are also nearby.

Entrance hall | Reception room | Kitchen/ breakfast room | Family room | Study Principal bedroom with en suite shower room Four further bedrooms | Three further shower rooms | Two bathrooms | Utility room | Store room | Cloakroom | Garage | Garden EPC Rating C