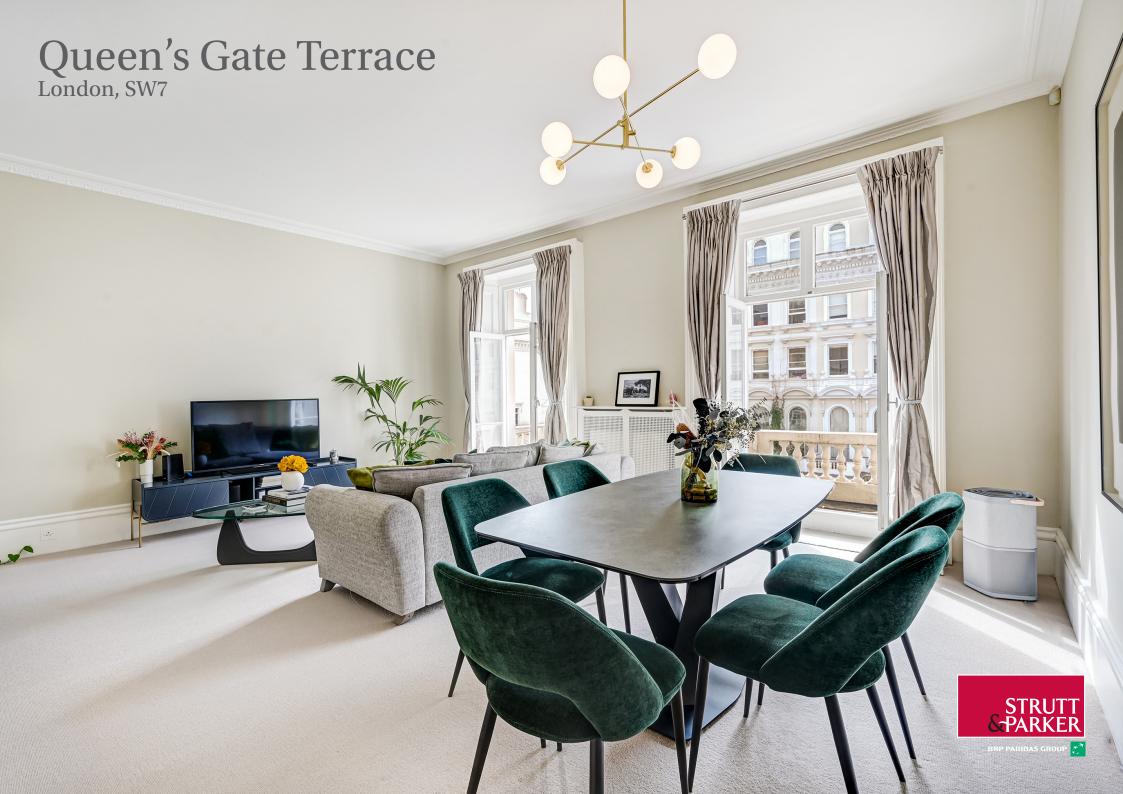

# A stunningly presented and spacious two double bedroom apartment set in a period building on Queen's Gate Terrace.

This beautifully appointed two-bedroom flat offers an abundance of natural light, generous proportions, and elegant design.

#### The property

The apartment offers double aspect living with great volume and benefits from beautiful large windows throughout.

Benefiting from lift access, the property features a bright and airy reception room with two balconies, perfect for enjoying the open views. Large windows throughout flood the space with natural light, enhancing the sense of openness.