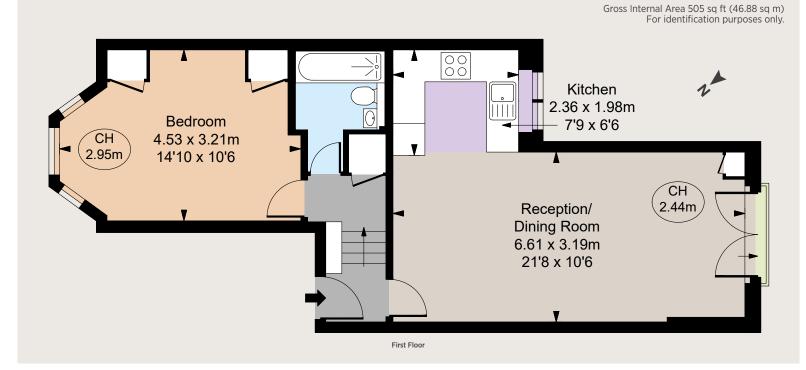

## Radipole Road, Fulham, SW6

A newly renovated, well presented, first floor flat on this popular and attractive road moments from Parsons Green.

1 Bedroom | 1 Reception room | 1 Bathroom | Flat First floor | EPC Rating C

The flat benefits from an excellent layout, including an open plan kitchen/reception space.

Radipole Road runs north off the Fulham Road, moments from Parsons Green and benefits from the transport and shopping facilities of the local area including Parsons Green itself, Fulham Broadway, the New Kings Road and the Fulham Road.