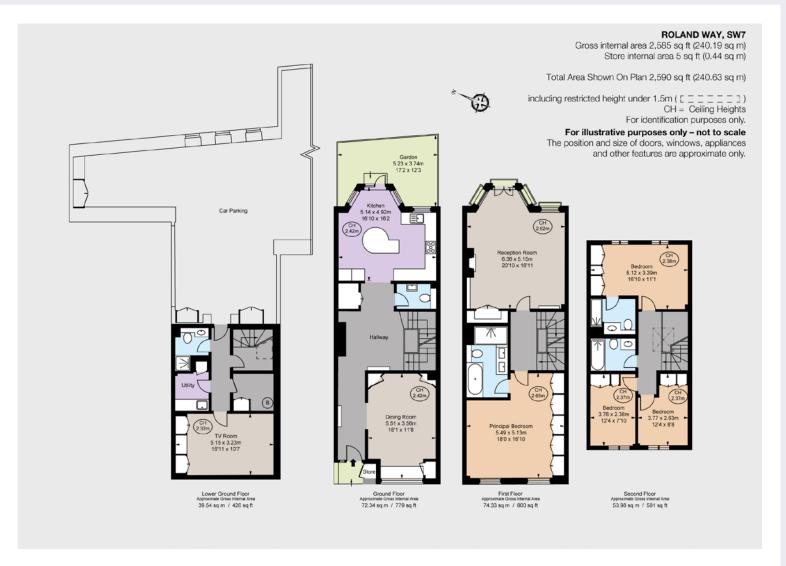

## Floorplans

**House internal area** 2,585 sq ft (240.19 sq m) For identification purposes only.