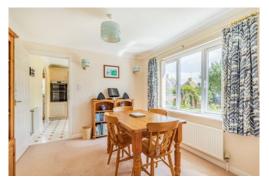

## The property

This immaculate family home offers over 1,300 sq ft of light-filled accommodation configured over two floors. A welcoming entrance hall flows through to the ground floor reception rooms which includes the 21ft sitting room, which has a feature fireplace and a dual-aspect through a large bay window to the front and sliding glass doors to the rear that provide a wealth of natural light. There is also a useful study for home working and a formal dining room that adjoins the kitchen. The kitchen has fitted units to base and wall level, as well as integrated appliances including a double oven and an induction hob, while the utility room provides further space for appliances and home storage. The ground floor accommodation is completed by a useful cloakroom.