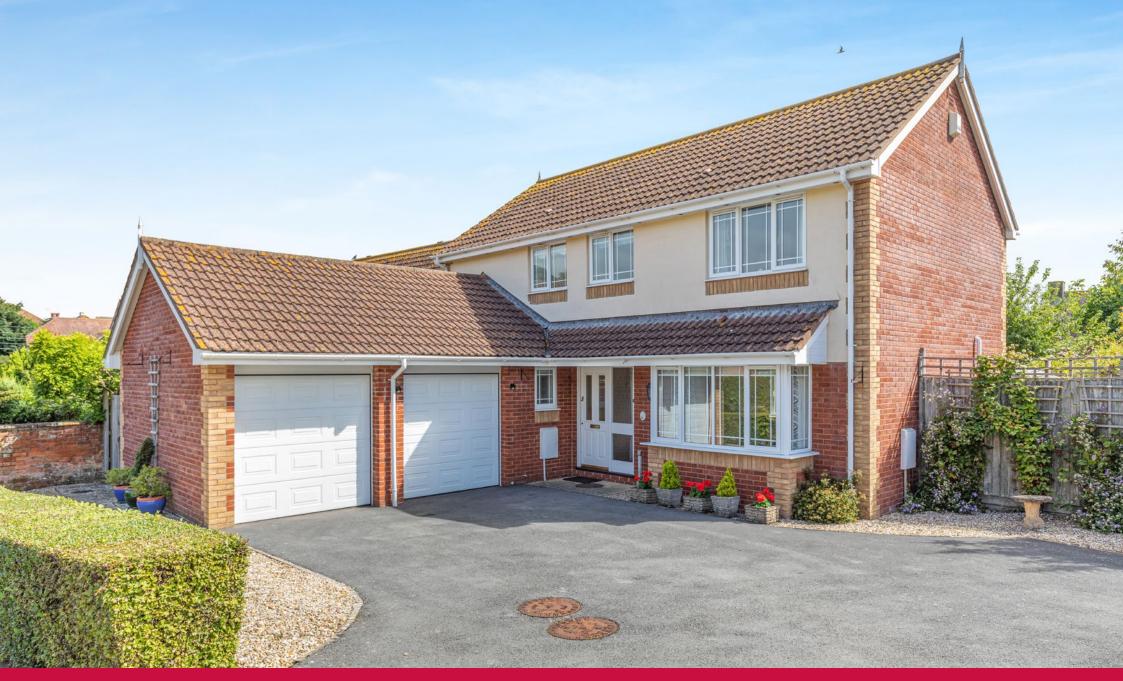

# 3 Ryalls Court, Seaton, Devon EX12 2HJ

An attractive, detached four-bedroom family home with a double garage in a sought after coastal location

Seaton town centre 0.4 miles, Axminster station 7.0 miles (2 hours 43 minutes to London Waterloo), A30 11.4 miles, Exeter city centre 23 miles

## The property

This immaculate family home offers over 1,300 sq ft of light-filled accommodation configured over two floors. A welcoming entrance hall flows through to the ground floor reception rooms which includes the 21ft sitting room, which has a feature fireplace and a dual-aspect through a large bay window to the front and sliding glass doors to the rear that provide a wealth of natural light. There is also a useful study for home working and a formal dining room that adjoins the kitchen. The kitchen has fitted units to base and wall level, as well as integrated appliances including a double oven and an induction hob, while the utility room provides further space for appliances and home storage. The ground floor accommodation is completed by a useful cloakroom.

#### Outside

At the front of the house there is a tarmac driveway with ample parking space for several vehicles and a double garage which has electric doors. The beautiful landscaped rear garden has a large area of lawn with gravel pathways and well-stocked, colourful border flowerbeds. The garden also offers several seating areas including paved terracing which provides an ideal space for al fresco dining and entertaining.