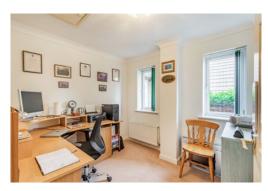

## The property

This immaculate family home offers over 1,300 sq ft of light-filled accommodation configured over two floors. A welcoming entrance hall flows through to the ground floor reception rooms which includes the 21ft sitting room, which has a feature fireplace and a dual-aspect through a large bay window to the front and sliding glass doors to the rear that provide a wealth of natural light. There is also a useful study for home working and a formal dining room that adjoins the kitchen. The kitchen has fitted units to base and wall level, as well as integrated appliances including a double oven and an induction hob, while the utility room provides further space for appliances and home storage. The ground floor accommodation is completed by a useful cloakroom.