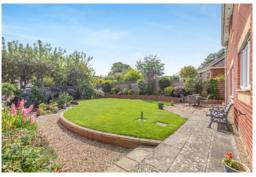

#### Outside

At the front of the house there is a tarmac driveway with ample parking space for several vehicles and a double garage which has electric doors. The beautiful landscaped rear garden has a large area of lawn with gravel pathways and well-stocked, colourful border flowerbeds. The garden also offers several seating areas including paved terracing which provides an ideal space for al fresco dining and entertaining.