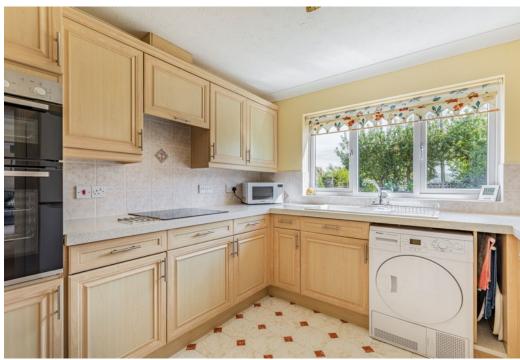

## The property

This immaculate family home offers over 1,300 sq ft of light-filled accommodation configured over two floors. A welcoming entrance hall flows through to the ground floor reception rooms which includes the 21ft sitting room, which has a feature fireplace and a dual-aspect through a large bay window to the front and sliding glass doors to the rear that provide a wealth of natural light. There is also a useful study for home working and a formal dining room that adjoins the kitchen. The kitchen has fitted units to base and wall level, as well as integrated appliances including a double oven and an induction hob, while the utility room provides further space for appliances and home storage. The ground floor accommodation is completed by a useful cloakroom.