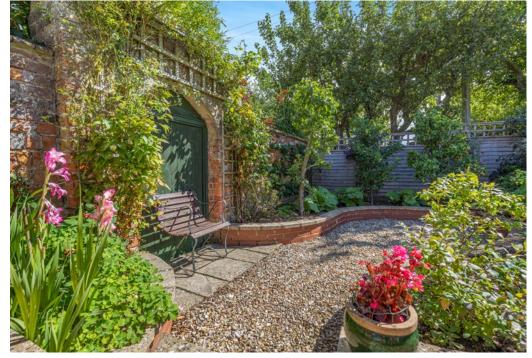

#### Outside

At the front of the house there is a tarmac driveway with ample parking space for several vehicles and a double garage which has electric doors. The beautiful landscaped rear garden has a large area of lawn with gravel pathways and well-stocked, colourful border flowerbeds. The garden also offers several seating areas including paved terracing which provides an ideal space for al fresco dining and entertaining.