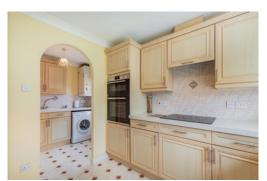

## The property

This immaculate family home offers over 1,300 sq ft of light-filled accommodation configured over two floors. A welcoming entrance hall flows through to the ground floor reception rooms which includes the 21ft sitting room, which has a feature fireplace and a dual-aspect through a large bay window to the front and sliding glass doors to the rear that provide a wealth of natural light. There is also a useful study for home working and a formal dining room that adjoins the kitchen. The kitchen has fitted units to base and wall level, as well as integrated appliances including a double oven and an induction hob, while the utility room provides further space for appliances and home storage. The ground floor accommodation is completed by a useful cloakroom.