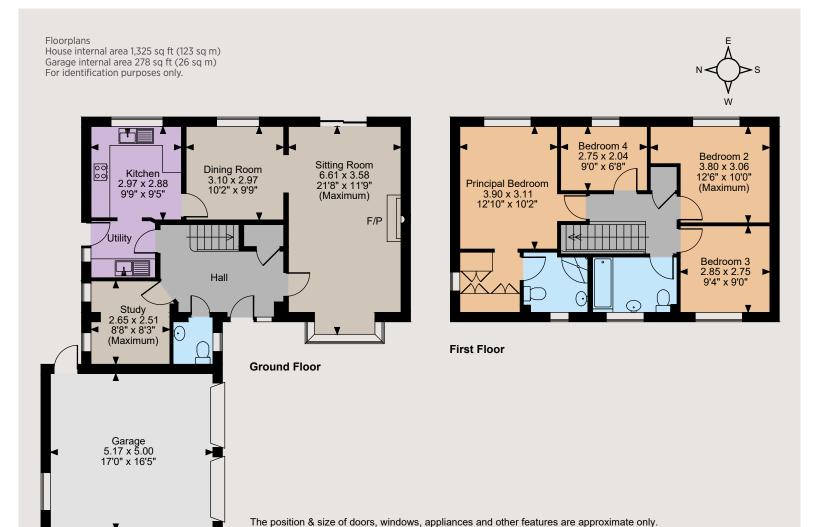

## The property

This immaculate family home offers over 1,300 sq ft of light-filled accommodation configured over two floors. A welcoming entrance hall flows through to the ground floor reception rooms which includes the 21ft sitting room, which has a feature fireplace and a dual-aspect through a large bay window to the front and sliding glass doors to the rear that provide a wealth of natural light. There is also a useful study for home working and a formal dining room that adjoins the kitchen. The kitchen has fitted units to base and wall level, as well as integrated appliances including a double oven and an induction hob, while the utility room provides further space for appliances and home storage. The ground floor accommodation is completed by a useful cloakroom.

Upstairs there are four well-presented double bedrooms including the well-proportioned principal bedroom that benefits from an adjoining dressing room with fitted storage and en suite shower room. The first floor also has a family bathroom.