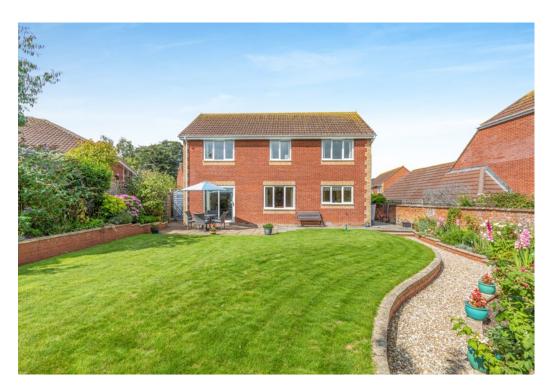

#### Outside

At the front of the house there is a tarmac driveway with ample parking space for several vehicles and a double garage which has electric doors. The beautiful landscaped rear garden has a large area of lawn with gravel pathways and well-stocked, colourful border flowerbeds. The garden also offers several seating areas including paved terracing which provides an ideal space for al fresco dining and entertaining.