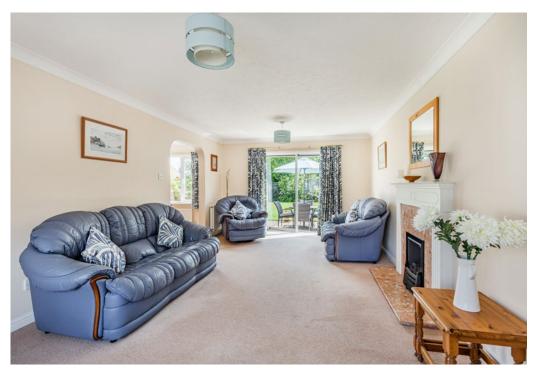

## The property

This immaculate family home offers over 1,300 sq ft of light-filled accommodation configured over two floors. A welcoming entrance hall flows through to the ground floor reception rooms which includes the 21ft sitting room, which has a feature fireplace and a dual-aspect through a large bay window to the front and sliding glass doors to the rear that provide a wealth of natural light. There is also a useful study for home working and a formal dining room that adjoins the kitchen. The kitchen has fitted units to base and wall level, as well as integrated appliances including a double oven and an induction hob, while the utility room provides further space for appliances and home storage. The ground floor accommodation is completed by a useful cloakroom.