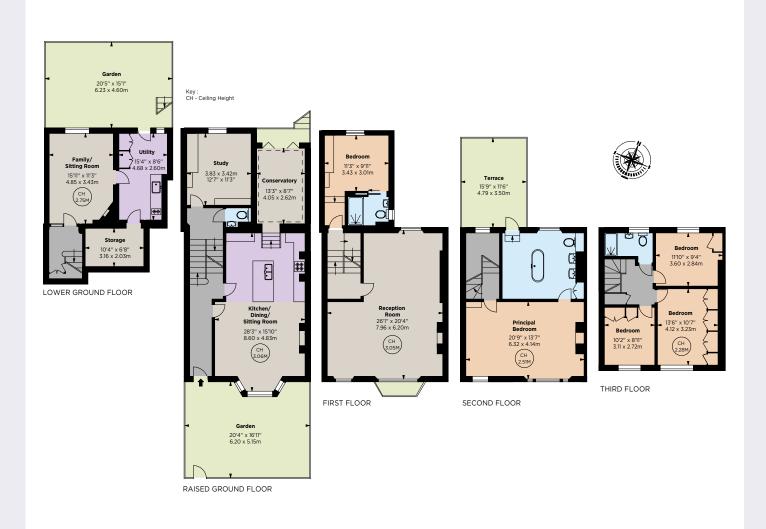

## **Floorplans**

**Gross internal area** 3,046 sq ft (282.97 sq m) For identification purposes only.