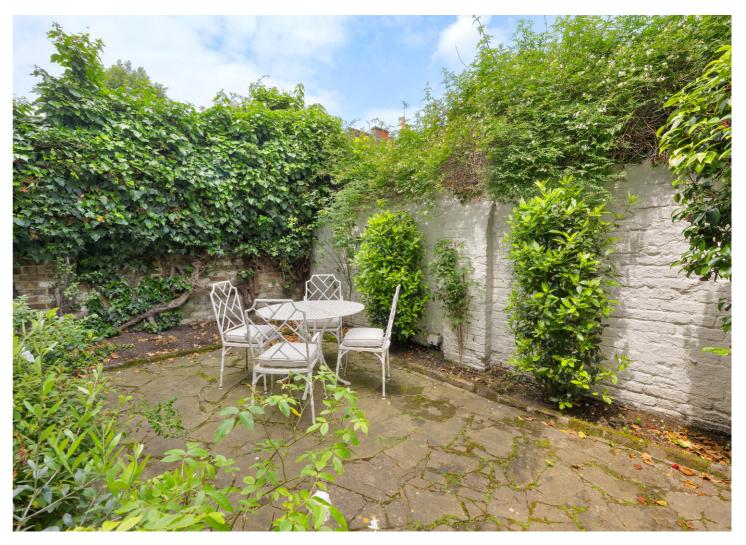

# A beautifully presented five bedroom south facing family house with a private garden and roof terrace.

This immaculate and stunning five bedroom stucco fronted family house, occupying approximately 3,046 sq ft, is set behind a pretty front garden, with a private garden and a roof terrace.

## The property

This stunning house, has been presented to a very high standard, has fantastic entertaining space with a beautiful first floor reception room, a bright kitchen/dining/sitting room and fantastic bedroom accommodation.