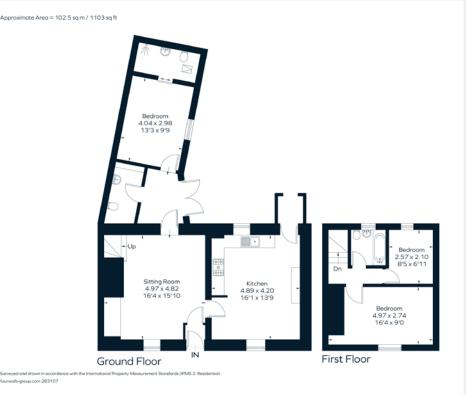

Sibford Road, Epwell

For the finer things in property.

Myrtle Cottage Sibford Road Epwell Banbury OX15 6LH

£1,650 pcm \*plus charges

Quiet village location | Recently refurbished | Driveway parking

Situated within this highly sought after village, this charming cottage offers open plan light rooms with a mix of character yet modern finishes.