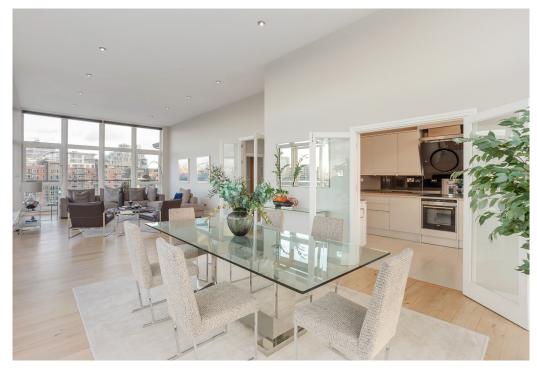

## The property

This penthouse is located in the Riverside West development and arguably has one of the best positions due to its location at this bend of the river. The flat is located on the 7th floor with lift access and boasts three bedrooms each of which have unrestricted views of the river. Two of these bedrooms provide en-suite bathrooms and there is a further family bathroom. The kitchen is incredibly bright and is fitted with top of the range appliances. The 12.8m x 5.75m reception room has floor to ceiling windows making it an incredible entertaining space which is always flooded with light. The terrace wraps around the whole property with access from all of the bedrooms and also the reception room.