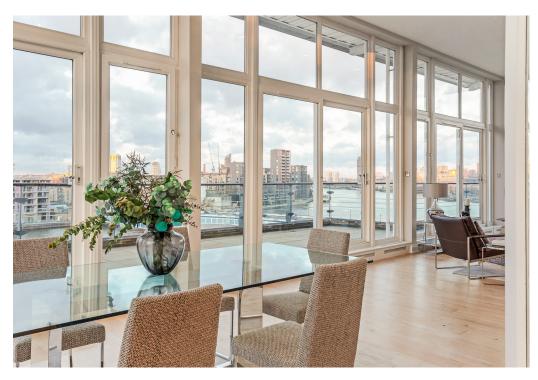

# An incredible three bedroom penthouse flat overlooking the Thames.

This stunning riverside penthouse boasts some of the best vistas in South West London, affording unrestricted views of the river from all principal rooms. The wrap around terrace delivers sought after panoramas from this riverside location.

## The property

This penthouse is located in the Riverside West development and arguably has one of the best positions due to its location at this bend of the river. The flat is located on the 7th floor with lift access and boasts three bedrooms each of which have unrestricted views of the river. Two of these bedrooms provide en-suite bathrooms and there is a further family bathroom. The kitchen is incredibly bright and is fitted with top of the range appliances. The 12.8m x 5.75m reception room has floor to ceiling windows making it an incredible entertaining space which is always flooded with light. The terrace wraps around the whole property with access from all of the bedrooms and also the reception room.