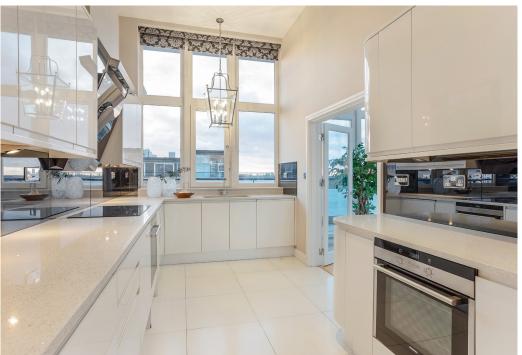

## The property

This penthouse is located in the Riverside West development and arguably has one of the best positions due to its location at this bend of the river. The flat is located on the 7th floor with lift access and boasts three bedrooms each of which have unrestricted views of the river. Two of these bedrooms provide en-suite bathrooms and there is a further family bathroom. The kitchen is incredibly bright and is fitted with top of the range appliances. The 12.8m x 5.75m reception room has floor to ceiling windows making it an incredible entertaining space which is always flooded with light. The terrace wraps around the whole property with access from all of the bedrooms and also the reception room.