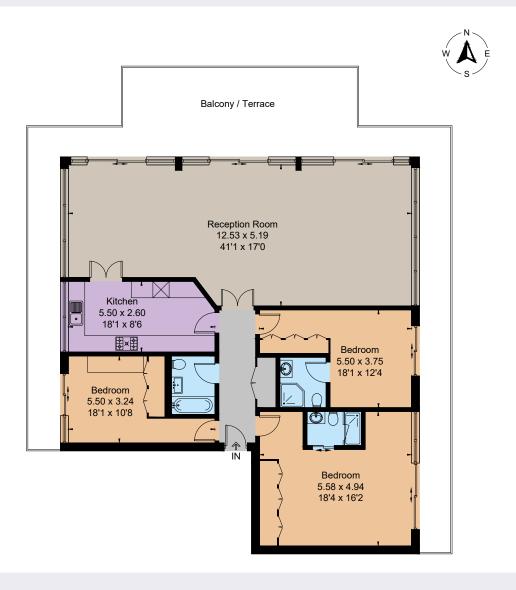

### Floorplans

**Gross internal area** 1,639 sq ft (152.3 sq m) For identification purposes only.