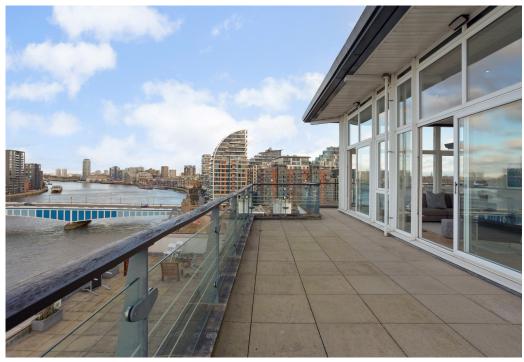

# An incredible three bedroom penthouse flat overlooking the Thames.

This stunning riverside penthouse boasts some of the best vistas in South West London, affording unrestricted views of the river from all principal rooms. The wrap around terrace delivers sought after panoramas from this riverside location.

## The property

This penthouse is located in the Riverside West development and arguably has one of the best positions due to its location at this bend of the river. The flat is located on the 7th floor with lift access and boasts three bedrooms each of which have unrestricted views of the river. Two of these bedrooms provide en-suite bathrooms and there is a further family bathroom. The kitchen is incredibly bright and is fitted with top of the range appliances. The 12.8m x 5.75m reception room has floor to ceiling windows making it an incredible entertaining space which is always flooded with light. The terrace wraps around the whole property with access from all of the bedrooms and also the reception room.