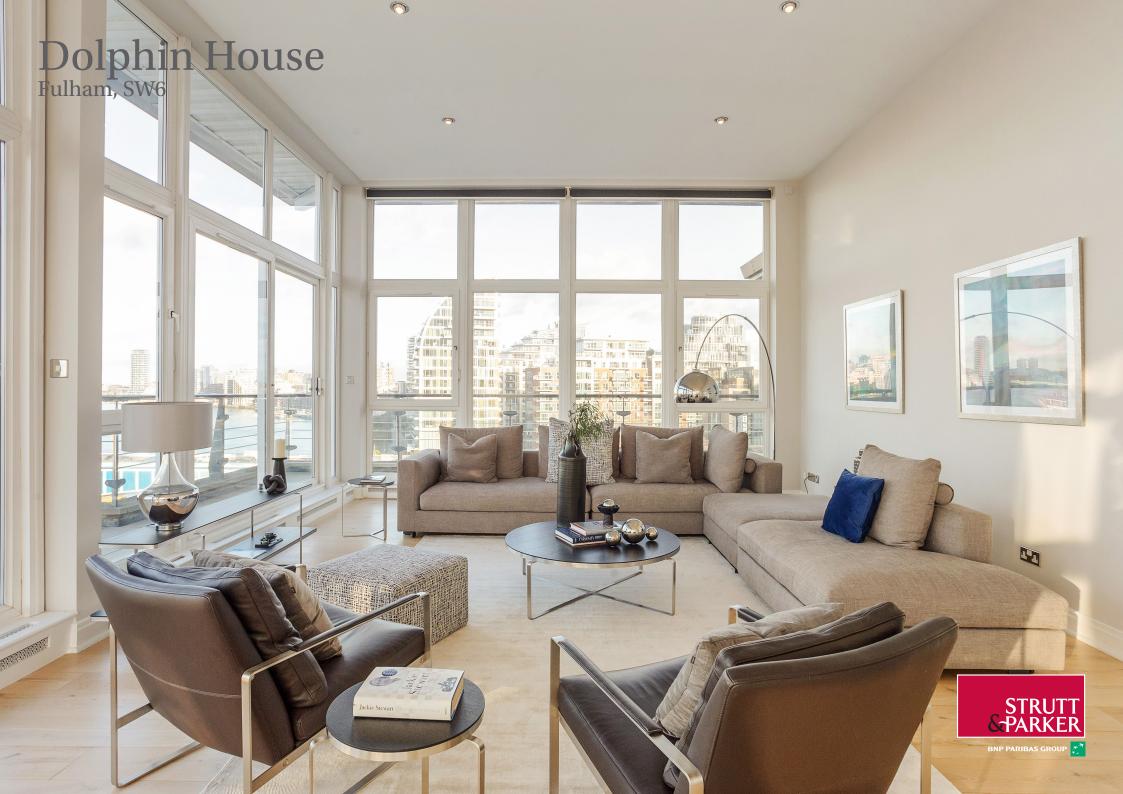

# An incredible three bedroom penthouse flat overlooking the Thames.

This stunning riverside penthouse boasts some of the best vistas in South West London, affording unrestricted views of the river from all principal rooms. The wrap around terrace delivers sought after panoramas from this riverside location.

## The property

This penthouse is located in the Riverside West development and arguably has one of the best positions due to its location at this bend of the river. The flat is located on the 7th floor with lift access and boasts three bedrooms each of which have unrestricted views of the river. Two of these bedrooms provide en-suite bathrooms and there is a further family bathroom. The kitchen is incredibly bright and is fitted with top of the range appliances. The 12.8m x 5.75m reception room has floor to ceiling windows making it an incredible entertaining space which is always flooded with light. The terrace wraps around the whole property with access from all of the bedrooms and also the reception room.