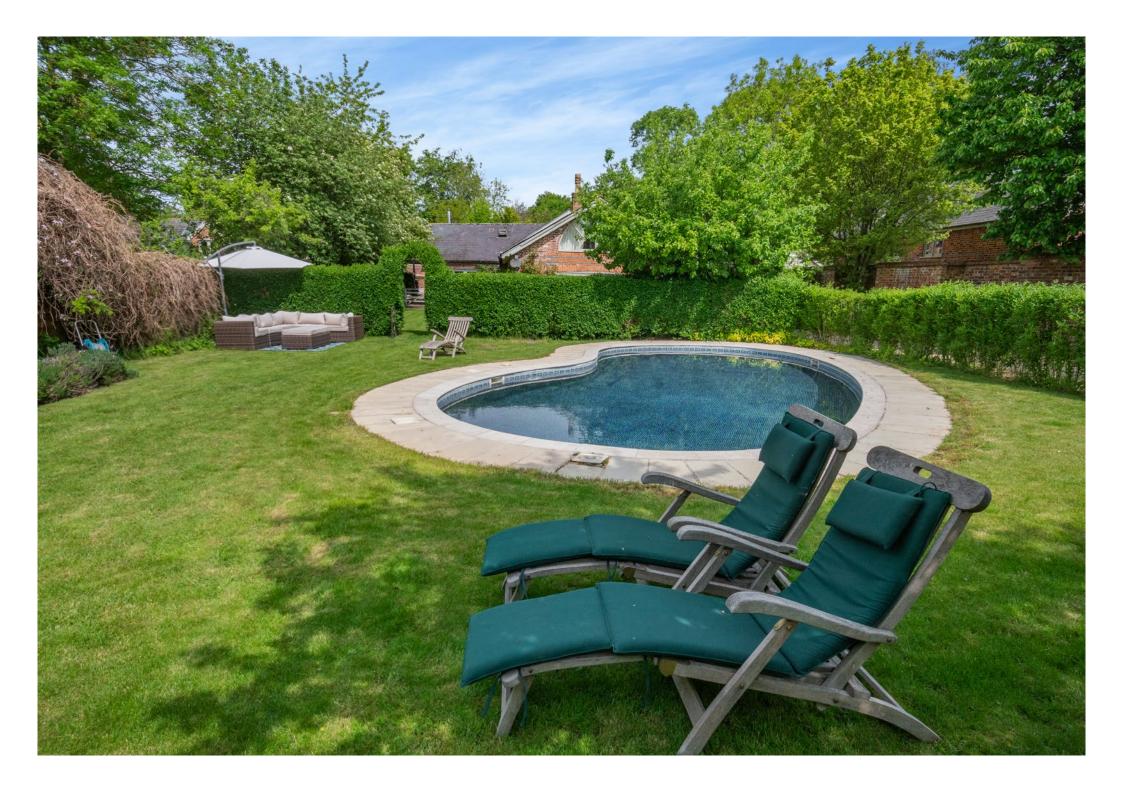

## Outside

The property enjoys beautiful grounds with fenced paddocks and stables. There is a gravel driveway at the front of the property, with parking space for several vehicles and access to the double garage. The garden is mostly laid to lawn with paved pathways and terracing, wellmaintained hedgerows and colourful border flowerbeds, plus a kidney-shaped swimming pool and a storage shed. Accessed from the kitchen/breakfast room is a sheltered courtyard garden with a loggia.