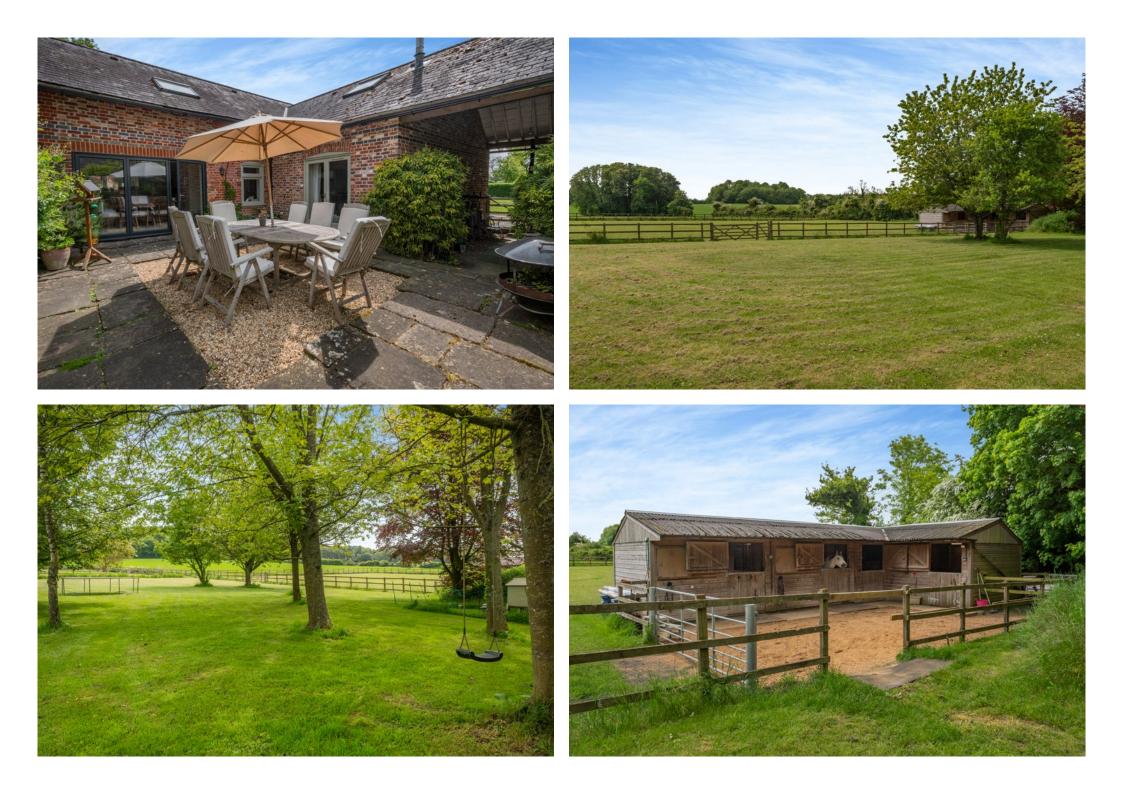

## Outside

The property enjoys beautiful grounds with fenced paddocks and stables. There is a gravel driveway at the front of the property, with parking space for several vehicles and access to the double garage. The garden is mostly laid to lawn with paved pathways and terracing, wellmaintained hedgerows and colourful border flowerbeds, plus a kidney-shaped swimming pool and a storage shed. Accessed from the kitchen/breakfast room is a sheltered courtyard garden with a loggia.

There are also two grassy paddocks enclosed by post and rail fencing, with a timber-framed stables block that includes three stalls and a tack room.