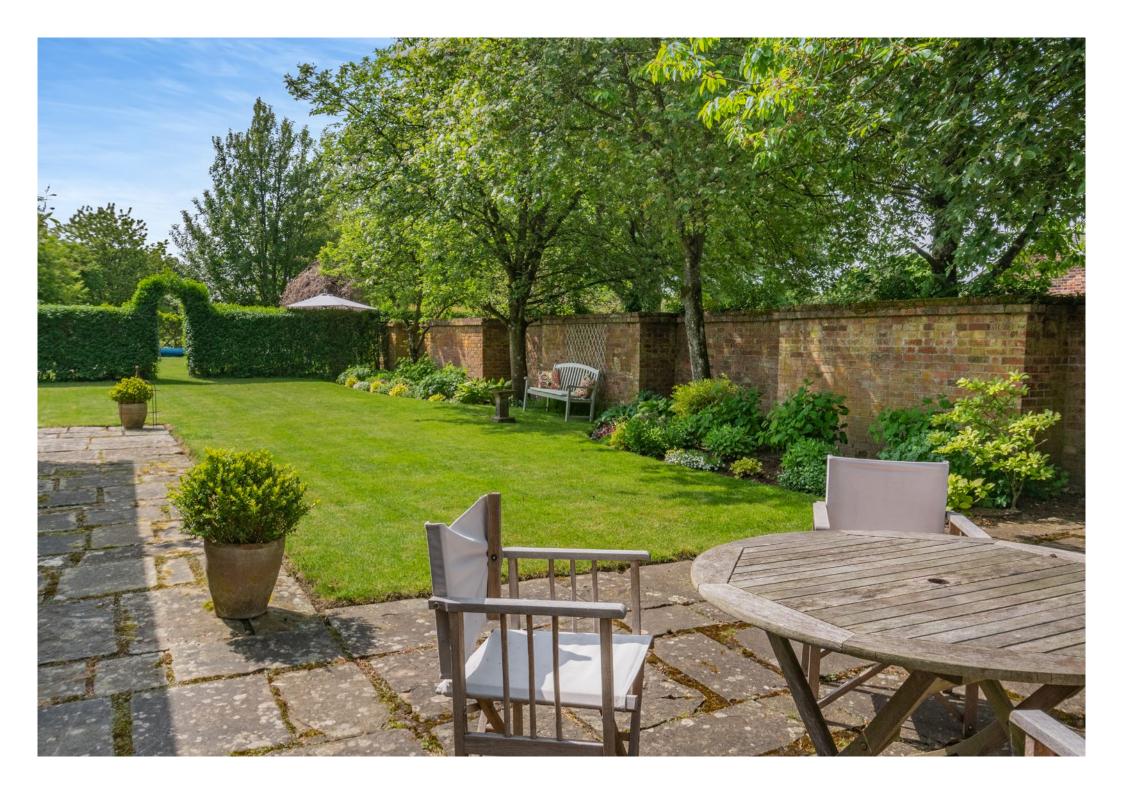

## Outside

The property enjoys beautiful grounds with fenced paddocks and stables. There is a gravel driveway at the front of the property, with parking space for several vehicles and access to the double garage. The garden is mostly laid to lawn with paved pathways and terracing, wellmaintained hedgerows and colourful border flowerbeds, plus a kidney-shaped swimming pool and a storage shed. Accessed from the kitchen/breakfast room is a sheltered courtyard garden with a loggia.