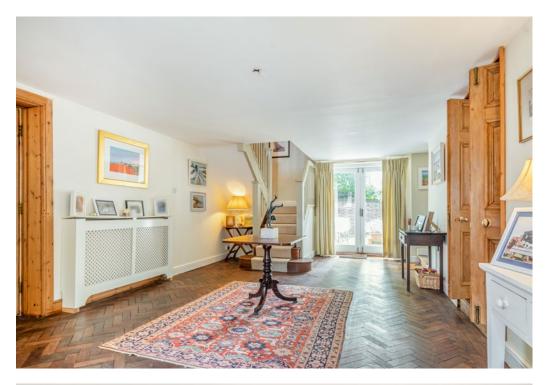

The main reception room is the wellproportioned, triple aspect drawing room, which welcomes plenty of natural light and features a fireplace with a woodburning stove. Further reception rooms include the formal dining room and the comfortable family room with its stove and two sets of French doors opening onto the garden. The large kitchen and breakfast room has bi-fold doors onto the garden, shaker-style units, a central island and a range cooker, as well as space for a breakfast table. A spacious boot room and utility complete the ground floor. There are two staircases serving separate areas of the first floor, with one staircase leading to two double en suite bedrooms, including the generous principal with its dressing area. The other staircase leads to a further four first-floor bedrooms, two of which are en suite. There is also a first-floor shower room.