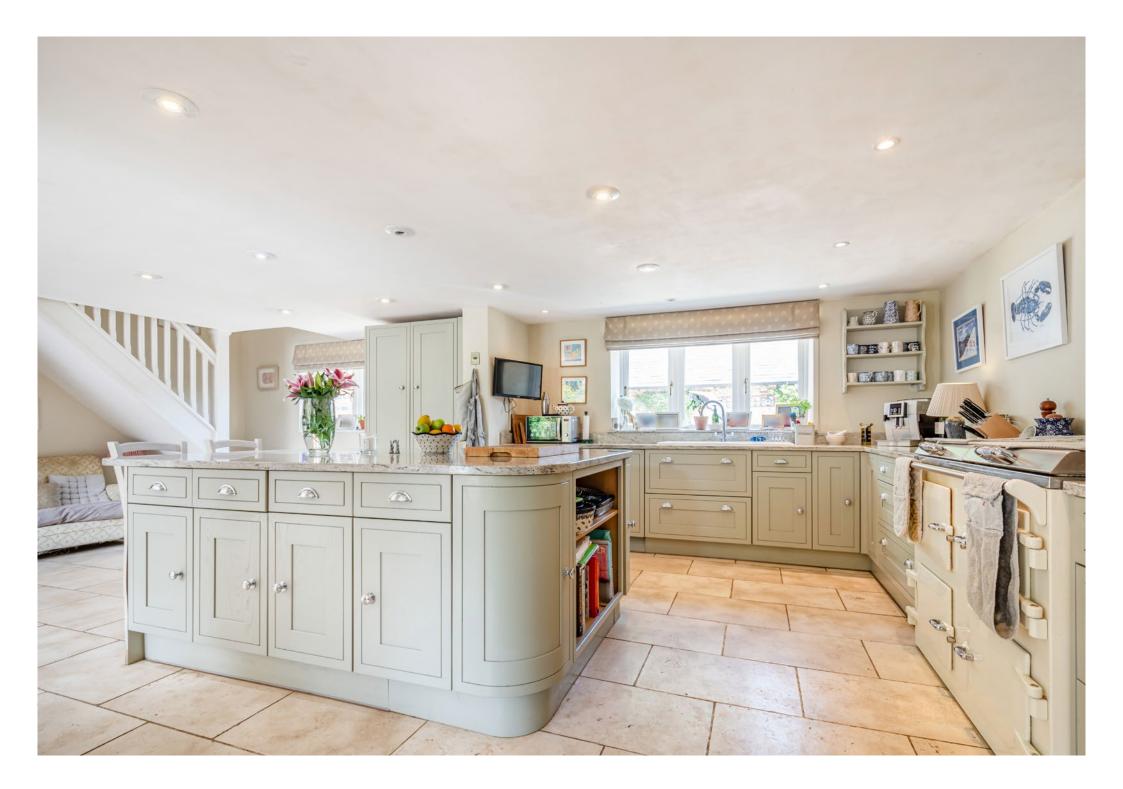

The main reception room is the wellproportioned, triple aspect drawing room, which welcomes plenty of natural light and features a fireplace with a woodburning stove. Further reception rooms include the formal dining room and the comfortable family room with its stove and two sets of French doors opening onto the garden. The large kitchen and breakfast room has bi-fold doors onto the garden, shaker-style units, a central island and a range cooker, as well as space for a breakfast table. A spacious boot room and utility complete the ground floor. There are two staircases serving separate areas of the first floor, with one staircase leading to two double en suite bedrooms, including the generous principal with its dressing area. The other staircase leads to a further four first-floor bedrooms, two of which are en suite. There is also a first-floor shower room.