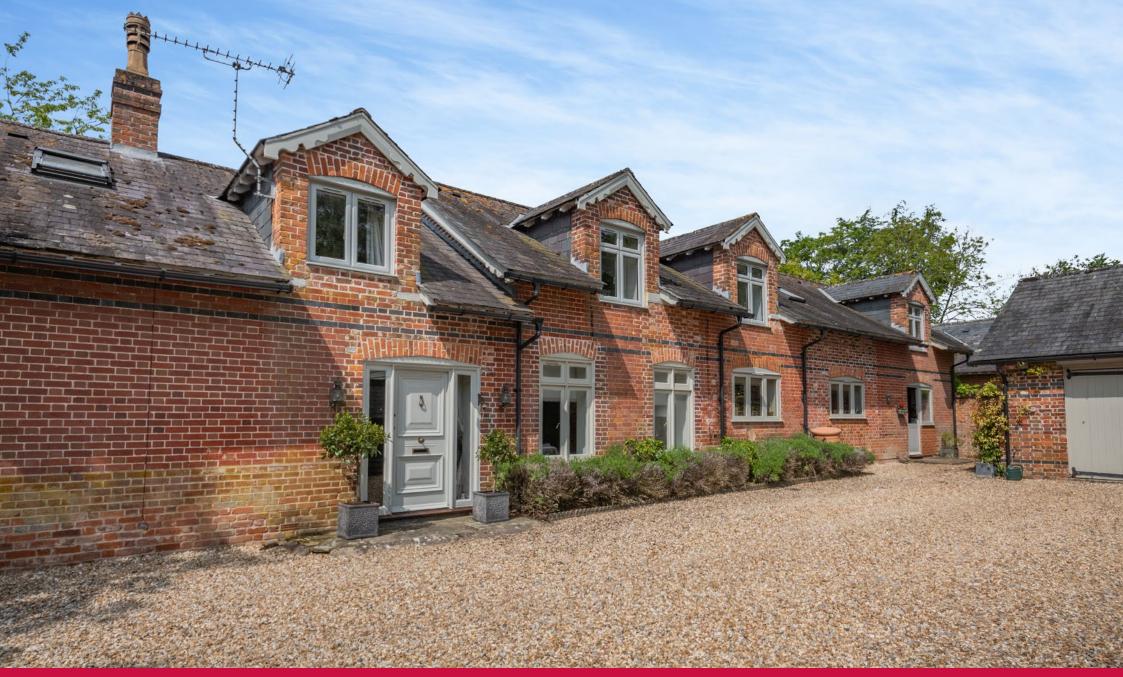

### The property

The Old Dairy is a splendid six-bedroom property, which forms part of a collection of former farm buildings. It provides more than 4,000 square feet of beautifully presented accommodation, while outside there are immaculate gardens, a swimming pool, stables and paddocks.

## Outside

The property enjoys beautiful grounds with fenced paddocks and stables. There is a gravel driveway at the front of the property, with parking space for several vehicles and access to the double garage. The garden is mostly laid to lawn with paved pathways and terracing, wellmaintained hedgerows and colourful border flowerbeds, plus a kidney-shaped swimming pool and a storage shed. Accessed from the kitchen/breakfast room is a sheltered courtyard garden with a loggia.