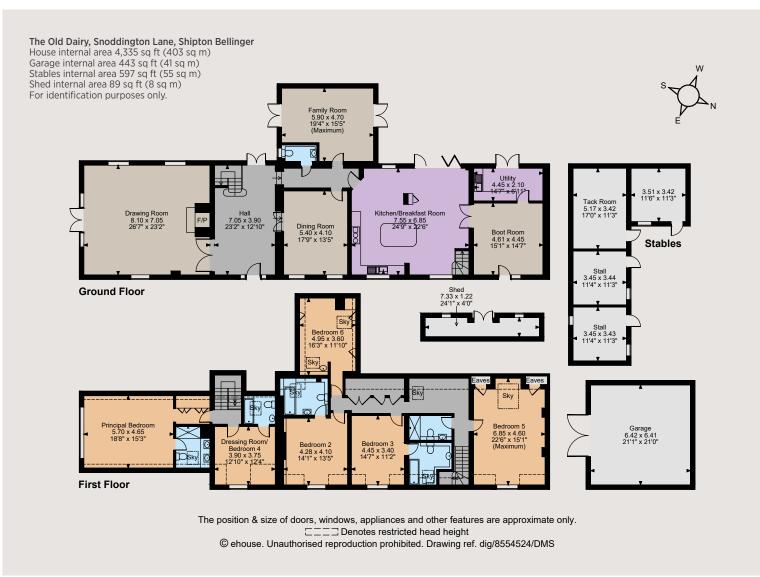

Entrance Hall I Drawing room | Family room Dining room | Kitchen/breakfast room | Utility Boot room | Cloakroom | Principal bedroom with en suite shower room | 5 Further bedrooms, 3 en suite | Shower room | Garage Stables | Gardens, grounds & paddocks EPC Rating: D

### The property

The Old Dairy is a splendid six-bedroom property, which forms part of a collection of former farm buildings. It provides more than 4,000 square feet of beautifully presented accommodation, while outside there are immaculate gardens, a swimming pool, stables and paddocks.

The main reception room is the wellproportioned, triple aspect drawing room, which welcomes plenty of natural light and features a fireplace with a woodburning stove. Further reception rooms include the formal dining room and the comfortable family room with its stove and two sets of French doors opening onto the garden. The large kitchen and breakfast room has bi-fold doors onto the garden, shaker-style units, a central island and a range cooker, as well as space for a breakfast table. A spacious boot room and utility complete the ground floor. There are two staircases serving separate areas of the first floor, with one staircase leading to two double en suite bedrooms, including the generous principal with its dressing area. The other staircase leads to a further four first-floor bedrooms, two of which are en suite. There is also a first-floor shower room.

## Outside

The property enjoys beautiful grounds with fenced paddocks and stables. There is a gravel driveway at the front of the property, with parking space for several vehicles and access to the double garage. The garden is mostly laid to lawn with paved pathways and terracing, wellmaintained hedgerows and colourful border flowerbeds, plus a kidney-shaped swimming pool and a storage shed. Accessed from the kitchen/breakfast room is a sheltered courtyard garden with a loggia.

There are also two grassy paddocks enclosed by post and rail fencing, with a timber-framed stables block that includes three stalls and a tack room.