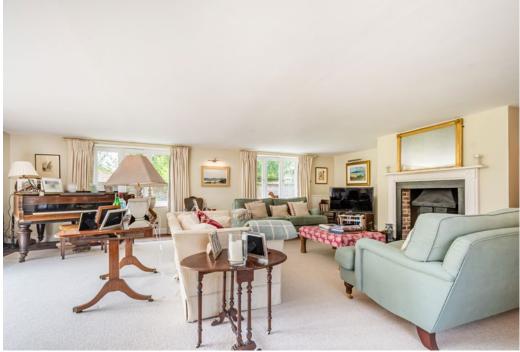

The main reception room is the wellproportioned, triple aspect drawing room, which welcomes plenty of natural light and features a fireplace with a woodburning stove. Further reception rooms include the formal dining room and the comfortable family room with its stove and two sets of French doors opening onto the garden. The large kitchen and breakfast room has bi-fold doors onto the garden, shaker-style units, a central island and a range cooker, as well as space for a breakfast table. A spacious boot room and utility complete the ground floor. There are two staircases serving separate areas of the first floor, with one staircase leading to two double en suite bedrooms, including the generous principal with its dressing area. The other staircase leads to a further four first-floor bedrooms, two of which are en suite. There is also a first-floor shower room.