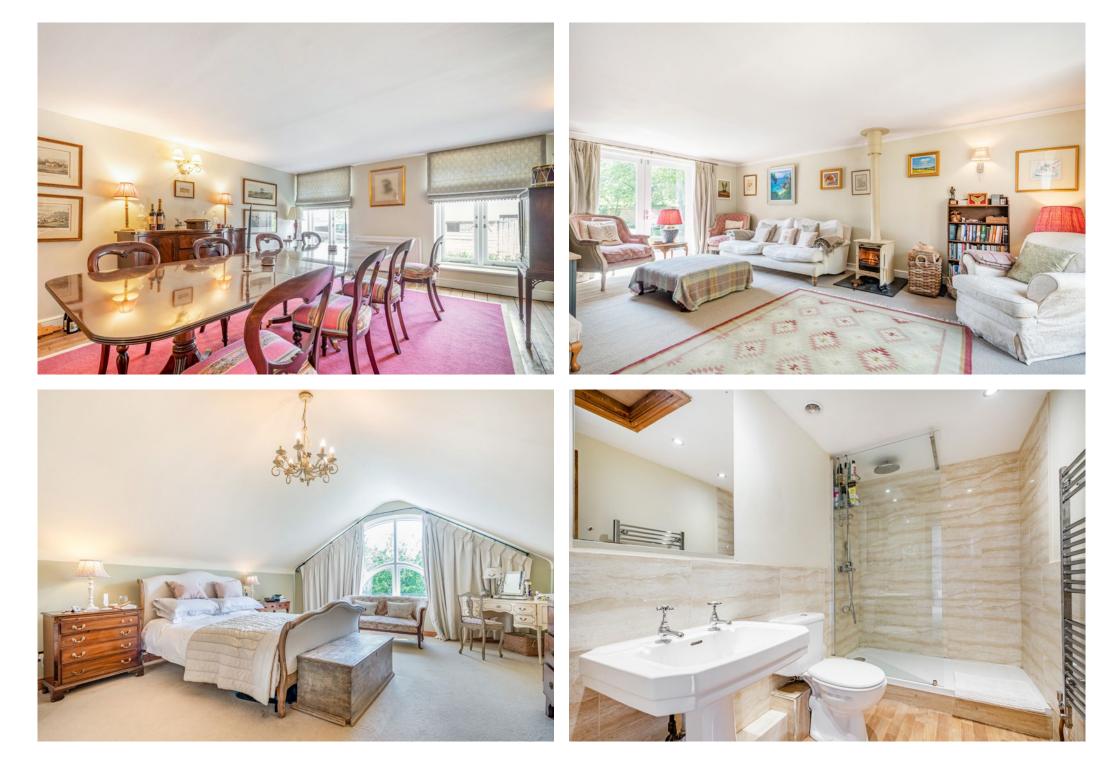

### The property

The Old Dairy is a splendid six-bedroom property, which forms part of a collection of former farm buildings. It provides more than 4,000 square feet of beautifully presented accommodation, while outside there are immaculate gardens, a swimming pool, stables and paddocks.

The main reception room is the wellproportioned, triple aspect drawing room, which welcomes plenty of natural light and features a fireplace with a woodburning stove. Further reception rooms include the formal dining room and the comfortable family room with its stove and two sets of French doors opening onto the garden. The large kitchen and breakfast room has bi-fold doors onto the garden, shaker-style units, a central island and a range cooker, as well as space for a breakfast table. A spacious boot room and utility complete the ground floor. There are two staircases serving separate areas of the first floor, with one staircase leading to two double en suite bedrooms, including the generous principal with its dressing area. The other staircase leads to a further four first-floor bedrooms, two of which are en suite. There is also a first-floor shower room.