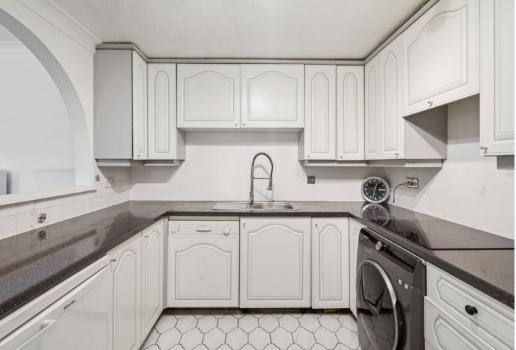

The apartment also offers a fully fitted kitchen, living / dining room, bathroom and cloakroom.