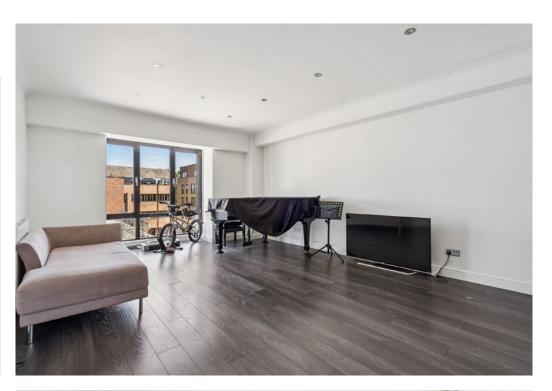

The apartment also offers a fully fitted kitchen, living / dining room, bathroom and cloakroom.