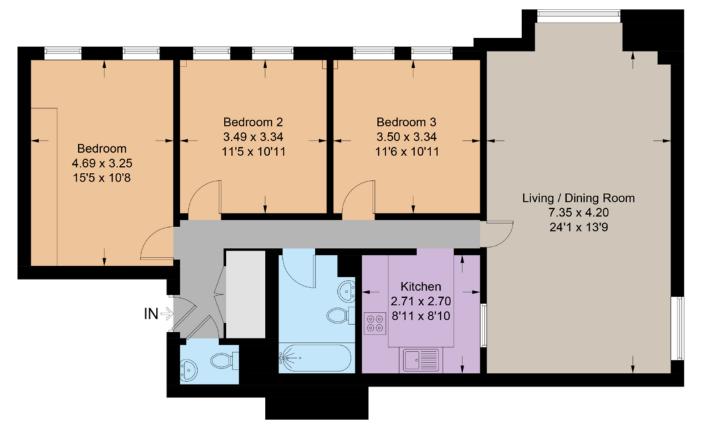

## Approximate Gross Internal Area = 99.6 sq m / 1,072 sq ft

This plan is for layout guidance only. Not drawn to scale unless stated. Windows and door openings are approximate. Whilst every care is taken in the preparation of this plan, please check all dimensions, shapes and compass bearings before making any decisions reliant upon them.

## **Floorplans**

House internal area 1,072 sq ft (99.6 sq m) For identification purposes only.