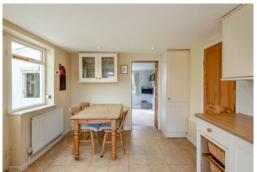

The ground floor comprises four well-proportioned reception rooms, with character details such as timber beams; a sizeable, comfortable sitting room with a dual aspect, including a bay window; a formal dining room with double doors leading to the light, airy and spacious conservatory, and a snug providing further space in which to relax. The kitchen is well equipped with fitted units to base and

wall level, as well as integrated appliances, and ample space for a breakfast table. The adjoining utility provides additional room for storage and appliances.

Upstairs there are four double bedrooms, all of which have dual aspects, welcoming plenty of natural light and affording views across the surrounding fields. A family bathroom to the first floor, and further shower room to the ground floor complete the internal accommodation.