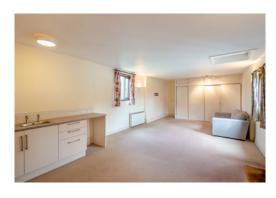

#### Outside

The property is set back from a private lane with a gravel drive allowing for parking and turning. Access is provided to the barn and garage. Subject to the necessary consents, the barn provides the potential for further useful living space and could be used as a home office, studio, or conversion to an annexe. The majority of the plot is laid to lawn, divided by established hedgerows. There is also a vegetable garden with raised beds, well-stocked borders with various shrubs and perennials, a selection of mature trees, an outdoor swimming pool and a hard tennis court, enclosed by chain link fencing.