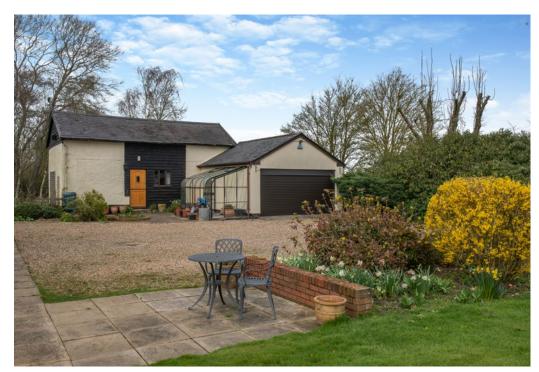

#### Outside

The property is set back from a private lane with a gravel drive allowing for parking and turning. Access is provided to the barn and garage. Subject to the necessary consents, the barn provides the potential for further useful living space and could be used as a home office, studio, or conversion to an annexe. The majority of the plot is laid to lawn, divided by established hedgerows. There is also a vegetable garden with raised beds, well-stocked borders with various shrubs and perennials, a selection of mature trees, an outdoor swimming pool and a hard tennis court, enclosed by chain link fencing.