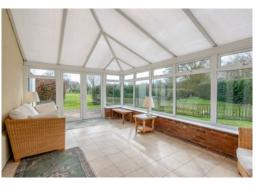

The ground floor comprises four well-proportioned reception rooms, with character details such as timber beams; a sizeable, comfortable sitting room with a dual aspect, including a bay window; a formal dining room with double doors leading to the light, airy and spacious conservatory, and a snug providing further space in which to relax. The kitchen is well equipped with fitted units to base and