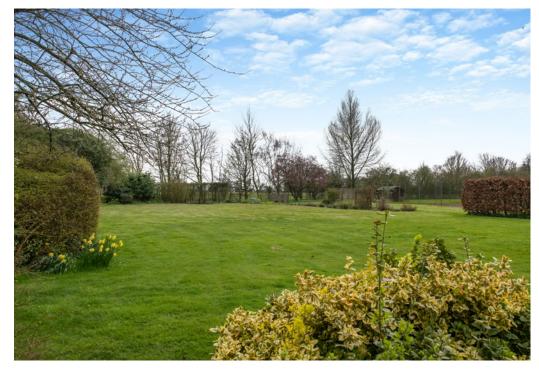

#### Outside

The property is set back from a private lane with a gravel drive allowing for parking and turning. Access is provided to the barn and garage. Subject to the necessary consents, the barn provides the potential for further useful living space and could be used as a home office, studio, or conversion to an annexe. The majority of the plot is laid to lawn, divided by established hedgerows. There is also a vegetable garden with raised beds, well-stocked borders with various shrubs and perennials, a selection of mature trees, an outdoor swimming pool and a hard tennis court, enclosed by chain link fencing.