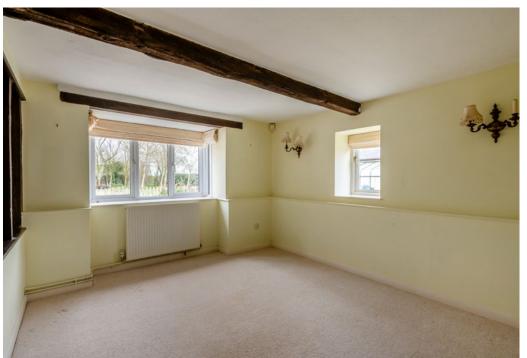

The ground floor comprises four well-proportioned reception rooms, with character details such as timber beams; a sizeable, comfortable sitting room with a dual aspect, including a bay window; a formal dining room with double doors leading to the light, airy and spacious conservatory, and a snug providing further space in which to relax. The kitchen is well equipped with fitted units to base and

wall level, as well as integrated appliances, and ample space for a breakfast table. The adjoining utility provides additional room for storage and appliances.

Upstairs there are four double bedrooms, all of which have dual aspects, welcoming plenty of natural light and affording views across the surrounding fields. A family bathroom to the first floor, and further shower room to the ground floor complete the internal accommodation.