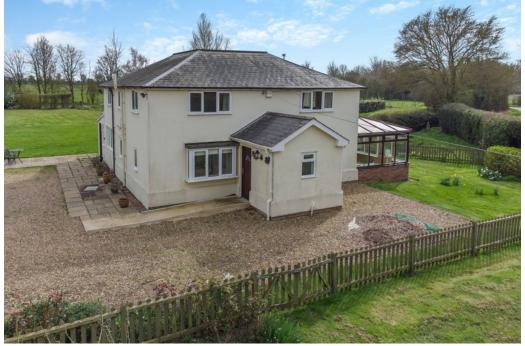

### The property

Located on the edge of the small mid-Suffolk village of Cotton, Hayes Farm is a well-proportioned detached family home offering spacious, flexible accommodation throughout, as well as a barn with attached garage, offering potential for conversion to an annexe or guest accommodation. Positioned within 1.8 acres of well-established gardens and grounds, the property offers potential for updating, and would make a conveniently located family home.

#### Outside

The property is set back from a private lane with a gravel drive allowing for parking and turning. Access is provided to the barn and garage. Subject to the necessary consents, the barn provides the potential for further useful living space and could be used as a home office, studio, or conversion to an annexe. The majority of the plot is laid to lawn, divided by established hedgerows. There is also a vegetable garden with raised beds, well-stocked borders with various shrubs and perennials, a selection of mature trees, an outdoor swimming pool and a hard tennis court, enclosed by chain link fencing.