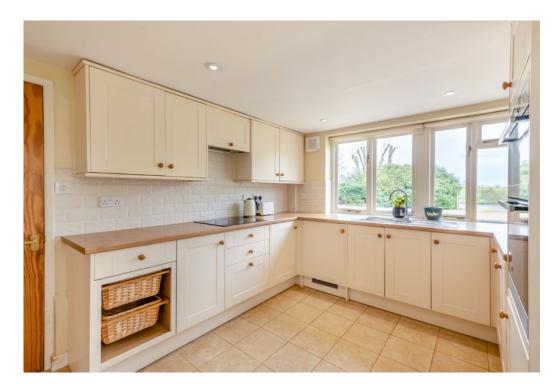

The ground floor comprises four well-proportioned reception rooms, with character details such as timber beams; a sizeable, comfortable sitting room with a dual aspect, including a bay window; a formal dining room with double doors leading to the light, airy and spacious conservatory, and a snug providing further space in which to relax. The kitchen is well equipped with fitted units to base and

wall level, as well as integrated appliances, and ample space for a breakfast table. The adjoining utility provides additional room for storage and appliances.

Upstairs there are four double bedrooms, all of which have dual aspects, welcoming plenty of natural light and affording views across the surrounding fields. A family bathroom to the first floor, and further shower room to the ground floor complete the internal accommodation.