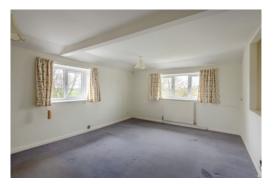

The ground floor comprises four well-proportioned reception rooms, with character details such as timber beams; a sizeable, comfortable sitting room with a dual aspect, including a bay window; a formal dining room with double doors leading to the light, airy and spacious conservatory, and a snug providing further space in which to relax. The kitchen is well equipped with fitted units to base and

wall level, as well as integrated appliances, and ample space for a breakfast table. The adjoining utility provides additional room for storage and appliances.

Upstairs there are four double bedrooms, all of which have dual aspects, welcoming plenty of natural light and affording views across the surrounding fields. A family bathroom to the first floor, and further shower room to the ground floor complete the internal accommodation.