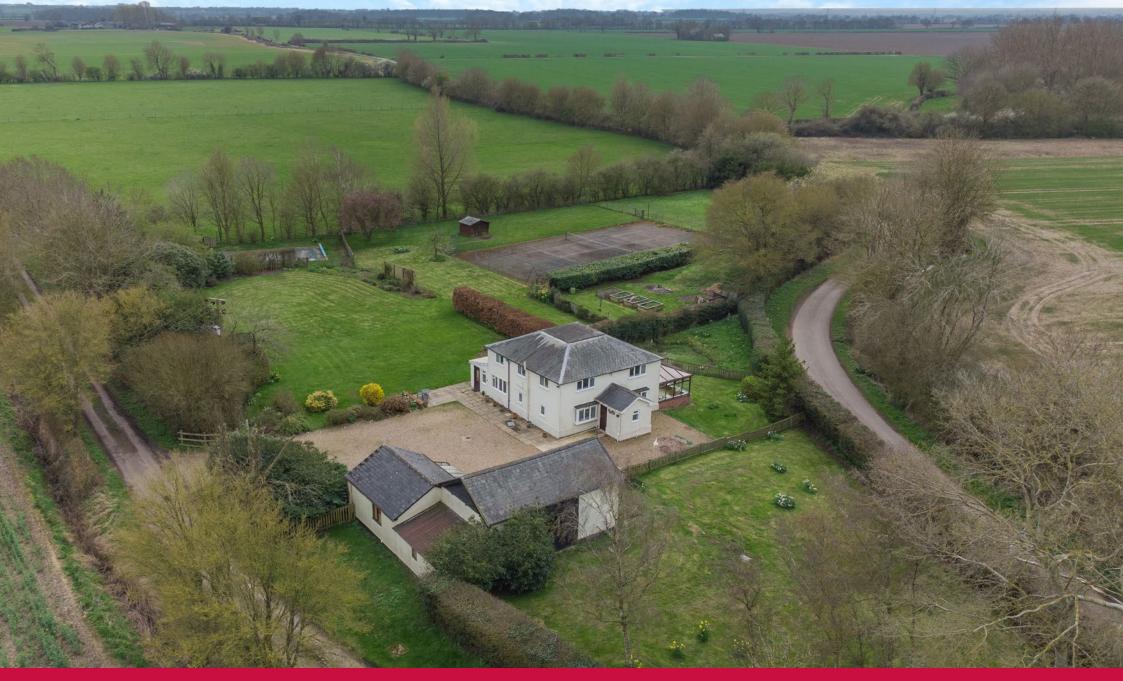

### The property

Located on the edge of the small mid-Suffolk village of Cotton, Hayes Farm is a well-proportioned detached family home offering spacious, flexible accommodation throughout, as well as a barn with attached garage, offering potential for conversion to an annexe or guest accommodation. Positioned within 1.8 acres of well-established gardens and grounds, the property offers potential for updating, and would make a conveniently located family home.

#### Outside

The property is set back from a private lane with a gravel drive allowing for parking and turning. Access is provided to the barn and garage. Subject to the necessary consents, the barn provides the potential for further useful living space and could be used as a home office, studio, or conversion to an annexe. The majority of the plot is laid to lawn, divided by established hedgerows. There is also a vegetable garden with raised beds, well-stocked borders with various shrubs and perennials, a selection of mature trees, an outdoor swimming pool and a hard tennis court, enclosed by chain link fencing.