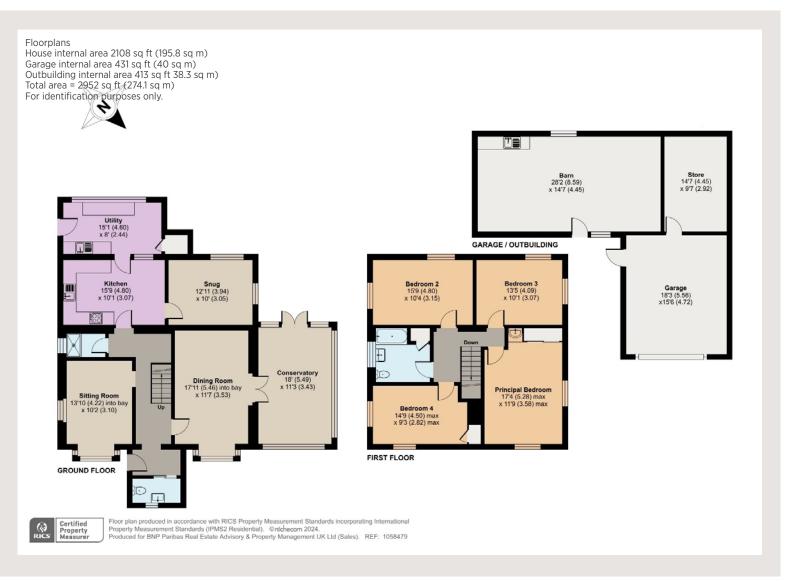

Reception hall | Sitting room | Cloakroom Dining room | Conservatory | Shower room Kitchen | Utility room | Snug | Principal bedroom | 3 Further bedrooms | Family bathroom | Barn Store | Garage | Tennis court | Swimming pool Garden | EPC rating E In all 1.8 acres.

The ground floor comprises four well-proportioned reception rooms, with character details such as timber beams; a sizeable, comfortable sitting room with a dual aspect, including a bay window; a formal dining room with double doors leading to the light, airy and spacious conservatory, and a snug providing further space in which to relax. The kitchen is well equipped with fitted units to base and

wall level, as well as integrated appliances, and ample space for a breakfast table. The adjoining utility provides additional room for storage and appliances.

Upstairs there are four double bedrooms, all of which have dual aspects, welcoming plenty of natural light and affording views across the surrounding fields. A family bathroom to the first floor, and further shower room to the ground floor complete the internal accommodation.

#### Outside

The property is set back from a private lane with a gravel drive allowing for parking and turning. Access is provided to the barn and garage. Subject to the necessary consents, the barn provides the potential for further useful living space and could be used as a home office, studio, or conversion to an annexe. The majority of the plot is laid to lawn, divided by established hedgerows. There is also a vegetable garden with raised beds, well-stocked borders with various shrubs and perennials, a selection of mature trees, an outdoor swimming pool and a hard tennis court, enclosed by chain link fencing.