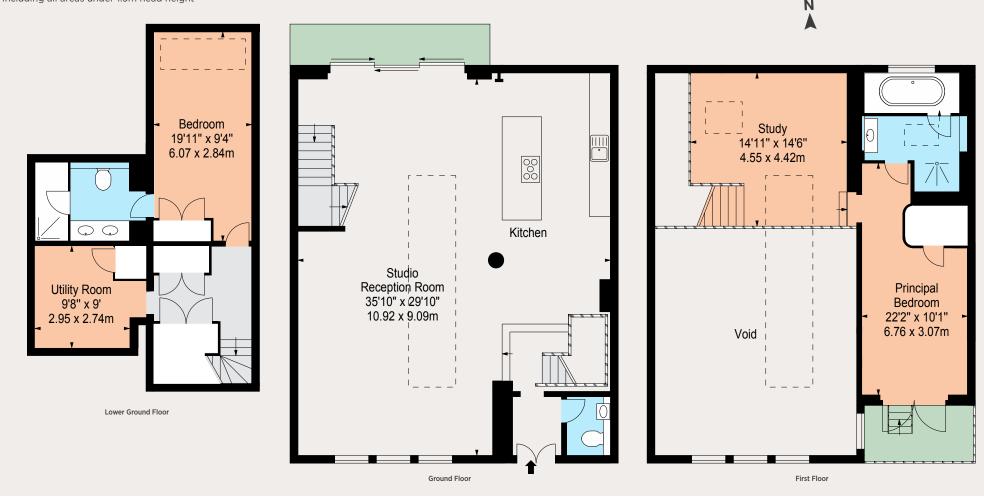

# 1 Stratford Studios, Stratford Road, Kensington, W8

A well presented two bedroom studio house, occupying approximately 2,136 sq ft (198 sq m), situated in a secluded enclave just off Stratford Road.

The house has incredible entertaining space with very large windows as well as a galleried study area. The house further benefits from a patio off the reception room as well as a terrace off the main bedroom.

Reception room | Kitchen | Principal bedroom with en suite bathroom | Second bedroom with en suite shower room | Galleried study area Utility room | Guest cloakroom | Patio | Terrace EPC Rating E