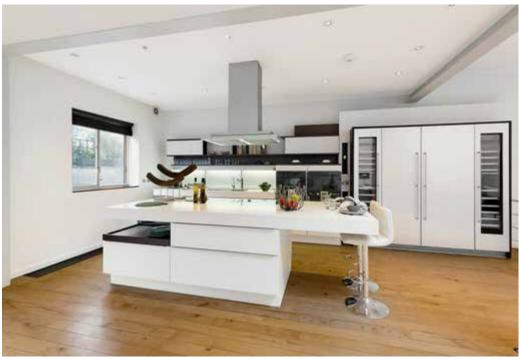

# 1 Stratford Studios, Stratford Road, Kensington, W8

A well presented two bedroom studio house, occupying approximately 2,136 sq ft (198 sq m), situated in a secluded enclave just off Stratford Road.

The house has incredible entertaining space with very large windows as well as a galleried study area. The house further benefits from a patio off the reception room as well as a terrace off the main bedroom.

Reception room | Kitchen | Principal bedroom with en suite bathroom | Second bedroom with en suite shower room | Galleried study area Utility room | Guest cloakroom | Patio | Terrace EPC Rating E