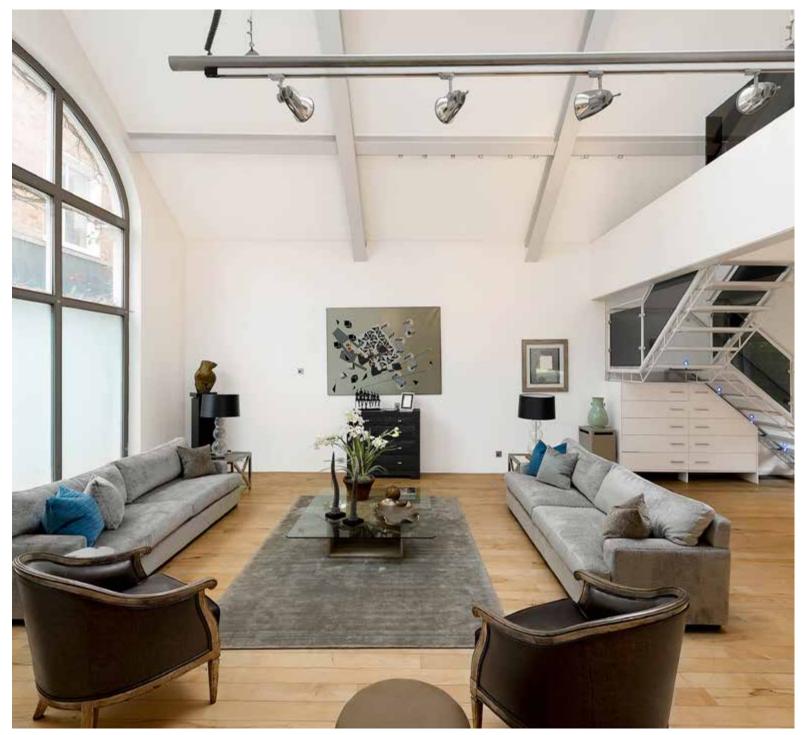

# 1 Stratford Studios, Stratford Road, Kensington, W8

A well presented two bedroom studio house, occupying approximately 2,136 sq ft (198 sq m), situated in a secluded enclave just off Stratford Road.

The house has incredible entertaining space with very large windows as well as a galleried study area. The house further benefits from a patio off the reception room as well as a terrace off the main bedroom.

Reception room | Kitchen | Principal bedroom with en suite bathroom | Second bedroom with en suite shower room | Galleried study area Utility room | Guest cloakroom | Patio | Terrace EPC Rating E