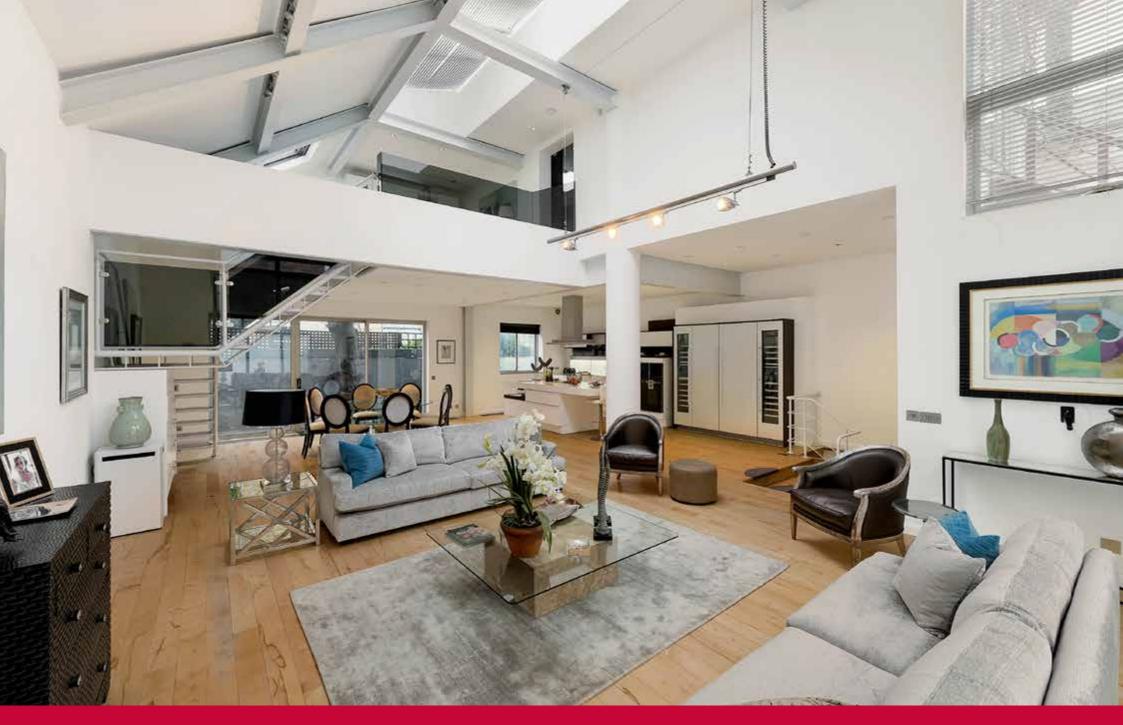

# 1 Stratford Studios, Stratford Road, Kensington, W8

A well presented two bedroom studio house, occupying approximately 2,136 sq ft (198 sq m), situated in a secluded enclave just off Stratford Road.

The house has incredible entertaining space with very large windows as well as a galleried study area. The house further benefits from a patio off the reception room as well as a terrace off the main bedroom.

Reception room | Kitchen | Principal bedroom with en suite bathroom | Second bedroom with en suite shower room | Galleried study area Utility room | Guest cloakroom | Patio | Terrace EPC Rating E