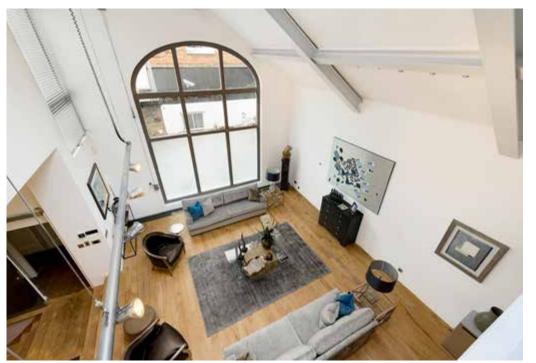

# 1 Stratford Studios, Stratford Road, Kensington, W8

A well presented two bedroom studio house, occupying approximately 2,136 sq ft (198 sq m), situated in a secluded enclave just off Stratford Road.

The house has incredible entertaining space with very large windows as well as a galleried study area. The house further benefits from a patio off the reception room as well as a terrace off the main bedroom.

Reception room | Kitchen | Principal bedroom with en suite bathroom | Second bedroom with en suite shower room | Galleried study area Utility room | Guest cloakroom | Patio | Terrace EPC Rating E