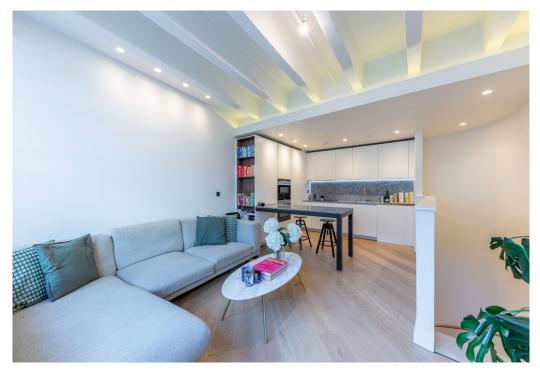

### The property

This wonderful apartment is split over two levels and has the benefit of high ceilings and fabulous wide windows allowing plenty of light to enter. The modern, open-plan kitchen/reception area is situated on the upper floor and allows for brilliant entertaining space with the additional benefit of Terrazzo stone worktops and a Italian Dada designed kitchen. The principal bedroom can be found on the lower floor offering bespoke built-in wardrobes and unique windows looking over the Helios. The main bathroom is situated next door offering a walk-in shower.