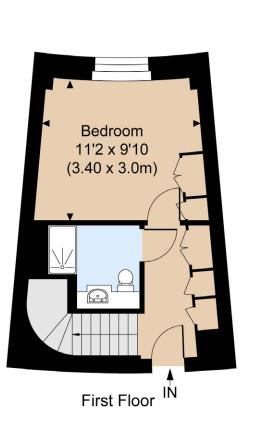

#### Floorplans

**Gross internal area** 579 sq ft (53.80 sq m) For identification purposes only.