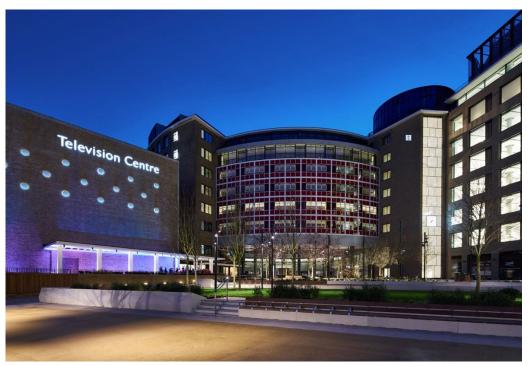

## Television Centre London, W12

Xa

at the france

000

The

102

22

61

The Television Centre benefits from extensive residents' amenities include 24-hour concierge, cinema room, a gym and pool by Soho House Health Club and private gardens.

### Location

Located in the heart of White City, the former BBC Television Centre sits on Wood lane, next to Westfield Shopping Centre which offers an abundance of retail, leisure, and entertainment venues. Ideally located with access to the glorious open space of Hammersmith Park boasting a Japanese Garden, a gated children's play area, bowling green, tennis courts and five-aside football pitches. With White City station (approximately 0.1 mile, Central line), Wood Lane (approximately 0.1 mile, Hammersmith & City and Circle lines) and Shepherd's Bush (approximately 0.6 miles, Central line and Overground lines) stations on your doorstep. The Television Centre is served by excellent underground, overground, bus and road routes into the West End, the City and Canary Wharf.