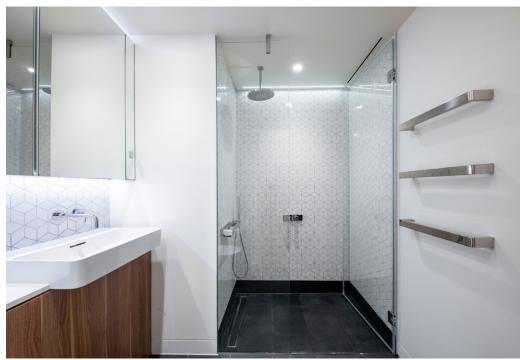

### The property

This wonderful apartment is split over two levels and has the benefit of high ceilings and fabulous wide windows allowing plenty of light to enter. The modern, open-plan kitchen/reception area is situated on the upper floor and allows for brilliant entertaining space with the additional benefit of Terrazzo stone worktops and a Italian Dada designed kitchen. The principal bedroom can be found on the lower floor offering bespoke built-in wardrobes and unique windows looking over the Helios. The main bathroom is situated next door offering a walk-in shower.