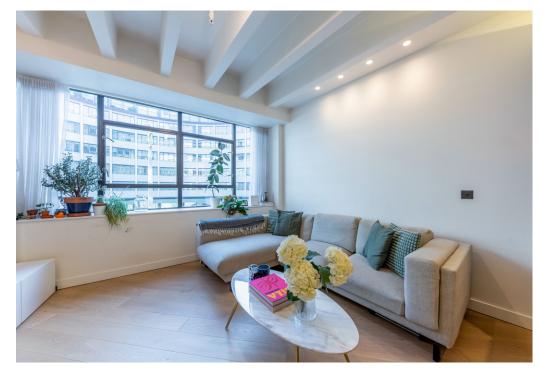

### The property

This wonderful apartment is split over two levels and has the benefit of high ceilings and fabulous wide windows allowing plenty of light to enter. The modern, open-plan kitchen/reception area is situated on the upper floor and allows for brilliant entertaining space with the additional benefit of Terrazzo stone worktops and a Italian Dada designed kitchen. The principal bedroom can be found on the lower floor offering bespoke built-in wardrobes and unique windows looking over the Helios. The main bathroom is situated next door offering a walk-in shower.