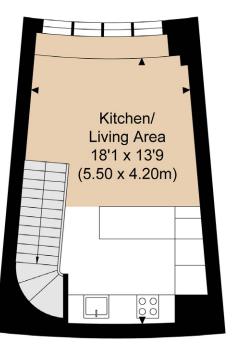

Second Floor

#### Floorplans

**Gross internal area** 579 sq ft (53.80 sq m) For identification purposes only.