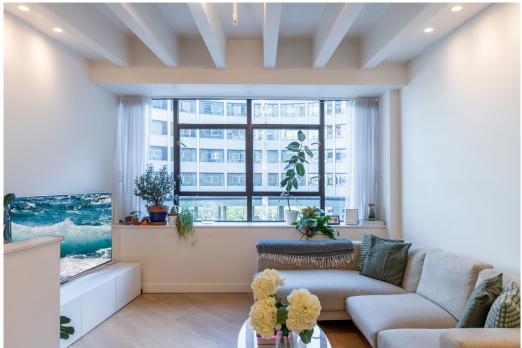

# A stunning one bedroom in the Helios building at the Television Centre.

A marvellous apartment within the Television Centre located on the first floor overlooking the iconic Helios statue.

### The property

This wonderful apartment is split over two levels and has the benefit of high ceilings and fabulous wide windows allowing plenty of light to enter. The modern, open-plan kitchen/reception area is situated on the upper floor and allows for brilliant entertaining space with the additional benefit of Terrazzo stone worktops and a Italian Dada designed kitchen. The principal bedroom can be found on the lower floor offering bespoke built-in wardrobes and unique windows looking over the Helios. The main bathroom is situated next door offering a walk-in shower.