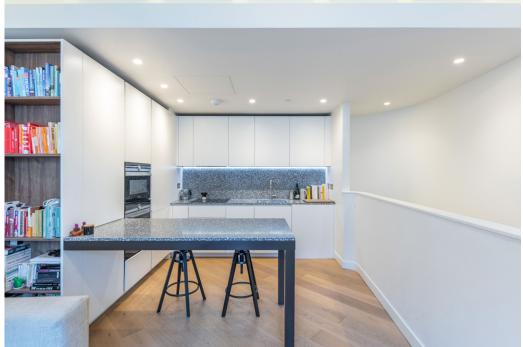

### The property

This wonderful apartment is split over two levels and has the benefit of high ceilings and fabulous wide windows allowing plenty of light to enter. The modern, open-plan kitchen/reception area is situated on the upper floor and allows for brilliant entertaining space with the additional benefit of Terrazzo stone worktops and a Italian Dada designed kitchen. The principal bedroom can be found on the lower floor offering bespoke built-in wardrobes and unique windows looking over the Helios. The main bathroom is situated next door offering a walk-in shower.