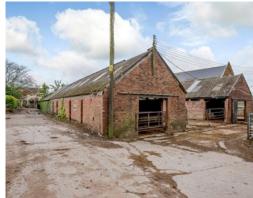

#### The Development

Approached by an impressive private driveway The Royals will consist of nine stunning residential properties of differing accommodation from the conversion of an attractive farm house and its associated traditional and modern farm buildings.