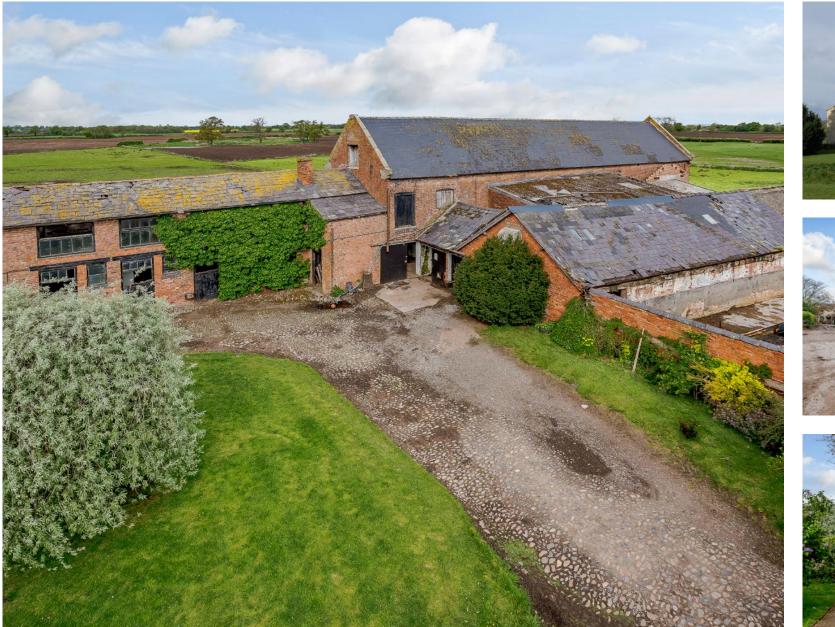

#### The Development

Approached by an impressive private driveway The Royals will consist of nine stunning residential properties of differing accommodation from the conversion of an attractive farm house and its associated traditional and modern farm buildings.

#### Planning References

Cheshire East - 21/6432N & 22/4862N