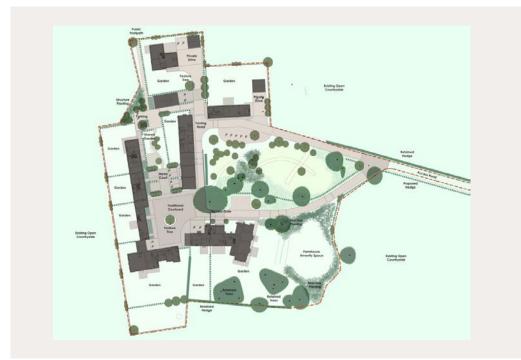

#### The Development

Approached by an impressive private driveway The Royals will consist of nine stunning residential properties of differing accommodation from the conversion of an attractive farm house and its associated traditional and modern farm buildings.

#### Planning References

Cheshire East - 21/6432N & 22/4862N

#### **Guide Price:** £400,000

**Agent's note:** Please note that our clients will be retaining plot 7 (The Drift House) & plot 9 (The Piggery). All offers should include the cost and delivery of these two properties.