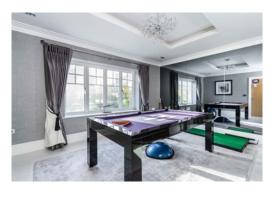

An oak staircase, with glass balustrading, leads to the bedroom accommodation, with four double bedrooms on the first floor and a family bathroom. The principal bedroom suite overlooks the garden to the rear, with a fully fitted dressing area and a luxurious en suite bathroom. There are three further bedrooms on this floor, all with built-in wardrobes, and one with an en suite shower room. Located on the top floor is the remaining bedroom and an en suite shower room, with an adjacent tv/games room, an excellent flexible space which could also be utilised as a further bedroom.