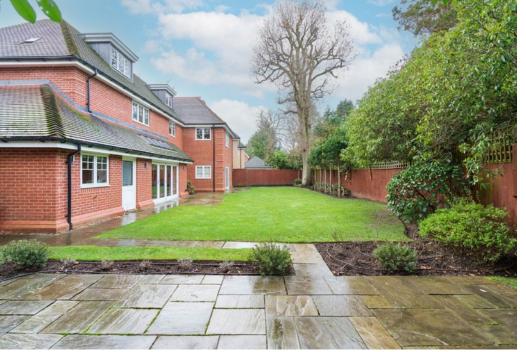

#### Outside

The property is approached through electric gates on to a driveway with parking and access to the double garage. To the front and rear are large areas of lawn with a terrace adjoining the rear of the house, providing space for outdoor dining and entertaining. The garden is enclosed with fencing and mature trees giving a good deal of privacy, while beds and borders offer colour and interest. Both the front and back gardens are fitted with an irrigation system controlled via a smart phone.