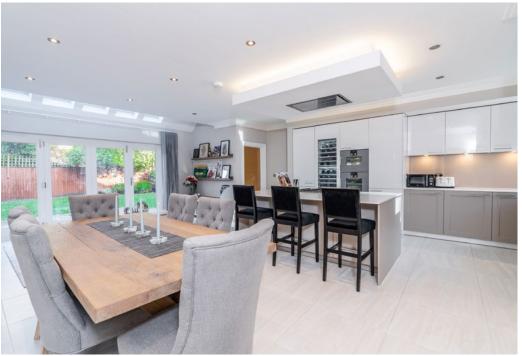

## The property

Upon entering the spacious reception hallway, access is provided to the cloakroom, first floor and landing and doorways to the sitting room. dining room, study and kitchen/breakfast room/family room. The sitting room is of a large proportion with a charming fireplace and double doors leading onto the rear garden. The kitchen itself is extensively fitted with a range of gloss units incorporating built-in Gaggenau and Siemens appliances complemented by Silestone worktops, with a central island providing further storage and breakfast bar seating. There is space for a large table and chairs and opens onto the family room area. Completing the kitchen area is a fully fitted utility room, with internal access into the garage.