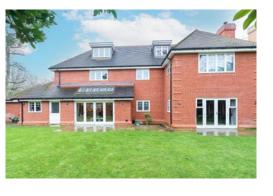

#### Outside

The property is approached through electric gates on to a driveway with parking and access to the double garage. To the front and rear are large areas of lawn with a terrace adjoining the rear of the house, providing space for outdoor dining and entertaining. The garden is enclosed with fencing and mature trees giving a good deal of privacy, while beds and borders offer colour and interest. Both the front and back gardens are fitted with an irrigation system controlled via a smart phone.