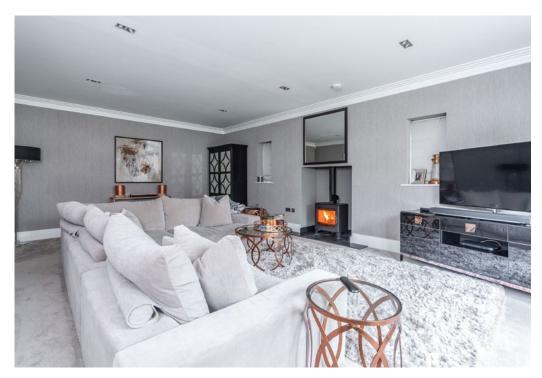

## The property

Upon entering the spacious reception hallway, access is provided to the cloakroom, first floor and landing and doorways to the sitting room. dining room, study and kitchen/breakfast room/family room. The sitting room is of a large proportion with a charming fireplace and double doors leading onto the rear garden. The kitchen itself is extensively fitted with a range of gloss units incorporating built-in Gaggenau and Siemens appliances complemented by Silestone worktops, with a central island providing further storage and breakfast bar seating. There is space for a large table and chairs and opens onto the family room area. Completing the kitchen area is a fully fitted utility room, with internal access into the garage.