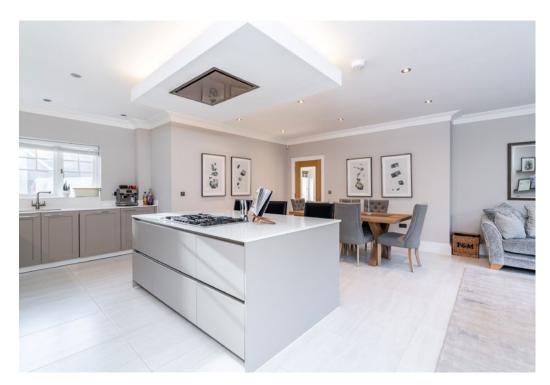

## The property

Upon entering the spacious reception hallway, access is provided to the cloakroom, first floor and landing and doorways to the sitting room. dining room, study and kitchen/breakfast room/family room. The sitting room is of a large proportion with a charming fireplace and double doors leading onto the rear garden. The kitchen itself is extensively fitted with a range of gloss units incorporating built-in Gaggenau and Siemens appliances complemented by Silestone worktops, with a central island providing further storage and breakfast bar seating. There is space for a large table and chairs and opens onto the family room area. Completing the kitchen area is a fully fitted utility room, with internal access into the garage.