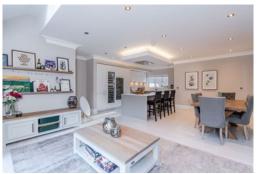

## The property

Upon entering the spacious reception hallway, access is provided to the cloakroom, first floor and landing and doorways to the sitting room. dining room, study and kitchen/breakfast room/family room. The sitting room is of a large proportion with a charming fireplace and double doors leading onto the rear garden. The kitchen itself is extensively fitted with a range of gloss units incorporating built-in Gaggenau and Siemens appliances complemented by Silestone worktops, with a central island providing further storage and breakfast bar seating. There is space for a large table and chairs and opens onto the family room area. Completing the kitchen area is a fully fitted utility room, with internal access into the garage.