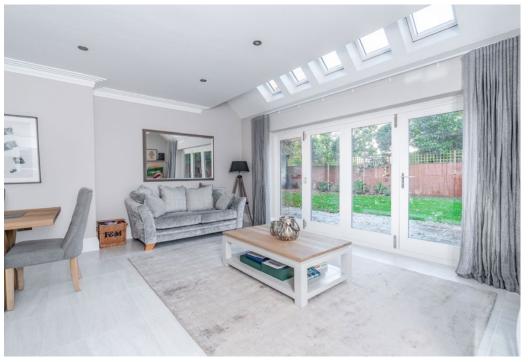

## The property

Upon entering the spacious reception hallway, access is provided to the cloakroom, first floor and landing and doorways to the sitting room. dining room, study and kitchen/breakfast room/family room. The sitting room is of a large proportion with a charming fireplace and double doors leading onto the rear garden. The kitchen itself is extensively fitted with a range of gloss units incorporating built-in Gaggenau and Siemens appliances complemented by Silestone worktops, with a central island providing further storage and breakfast bar seating. There is space for a large table and chairs and opens onto the family room area. Completing the kitchen area is a fully fitted utility room, with internal access into the garage.