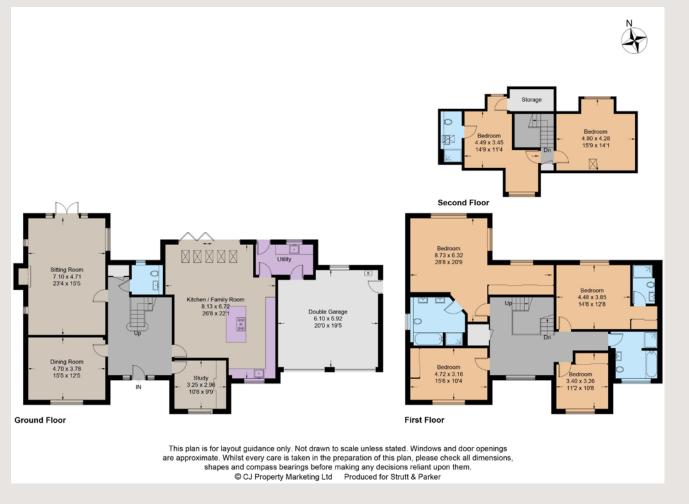

Floorplans House internal area 3,846 sq ft (357.3 sq m) For identification purposes only.

IMPORTANT NOTICE: Strutt & Parker gives notice that: 1. These particulars do not constitute an offer or contract or part thereof. 2. All descriptions, photographs and plans are for guidance only and should not be relied upon as statements or representations of fact. All measurements are approximate and not necessarily to scale. Any prospective purchaser must statisfy themselves of the correctness of the information within the particulars by inspection or otherwise. 3. Strutt & Parker does not have any authority to give any representations or warranties whatsoever in relation to this property (including but not limited to planning/building regulations), nor can it enter into any contract on behalf of the Vendor. 4. Strutt & Parker does not accept responsibility for any expenses incurred by prospective purchasers in inspecting properties which have been sold, let or withdrawn. 5. We are able to refer you to SPF Private Clients Limited ("SPF") for mortgage broking services, and to Alexander James Interiors ("AJI"), an interior design service. Should you decide to use the services of SPF, we will receive a referral fee from them of 25% of the aggregate of the fee paid to them by you for the arrangement of a mortgage and any fee received by them from the product provider. Should you decide to use the services of AJI, we will receive a referral fee of 10% of the net income received by AJI for the services they provide to you. 6. If there is anything of particular importance to you, please contact this office and Strutt & Parker will try to have the information checked for you. Photographs taken December 2022. Particulars prepared December 2022. Strutt & Parker is a trading style of BNP Paribas Real Estate Advisory & Property Management UK Limited