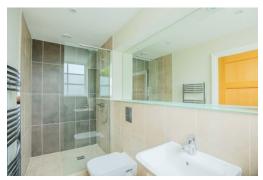

The open plan reception room/kitchen has three large windows which allow light to flood through the accommodation and the contemporary kitchen has integrated appliances.

Allocated parking for one car. Unfurnished.