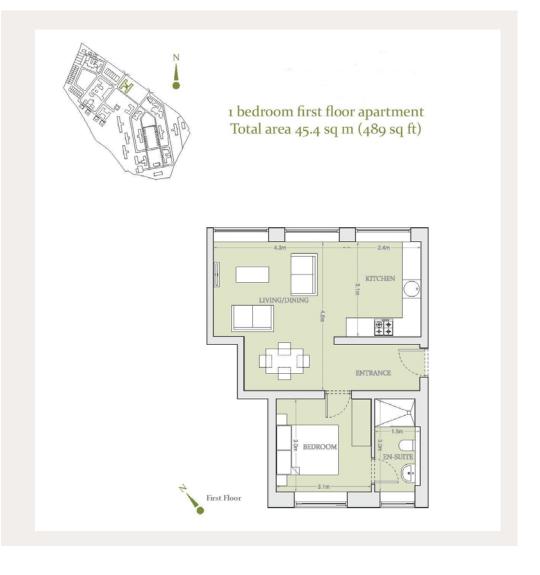

14 Building 25 Trenchard Lane Caversfield **Bicester** Oxfordshire **OX27 8AE** 

£1,250 pcm \*plus charges

This beautiful one bedroom apartment is located in fully maintained grounds of The Garden Quarter.

The open plan reception room/kitchen has three large windows which allow light to flood through the accommodation and the contemporary kitchen has integrated appliances.

Allocated parking for one car. Unfurnished.