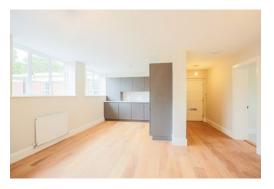

The open plan reception room/kitchen has three large windows which allow light to flood through the accommodation and the contemporary kitchen has integrated appliances.

Allocated parking for one car. Unfurnished.