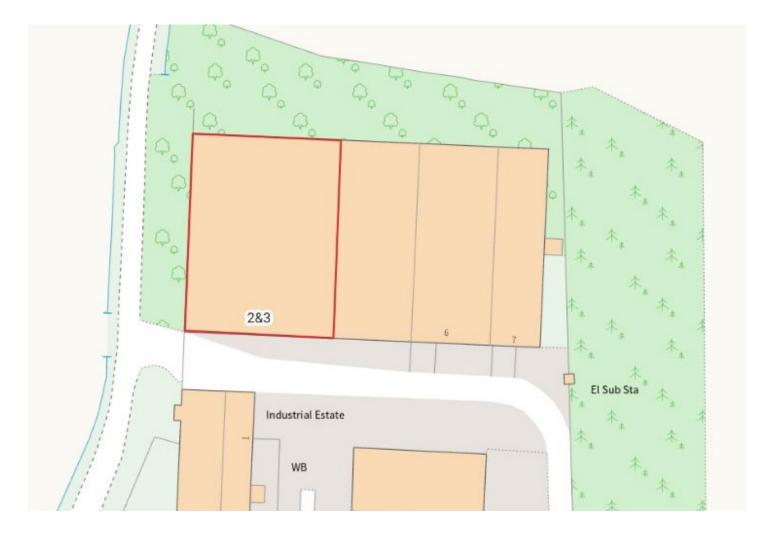

#### Accommodation

The building encompasses a floor area of approximately 23,574 sq ft which can be split into two equal units of 11,787sq ft (1,095m2). Each unit has separate access via a roller shutter door.

The buildings are offered to let as single units or as a combined unit, as currently operated.