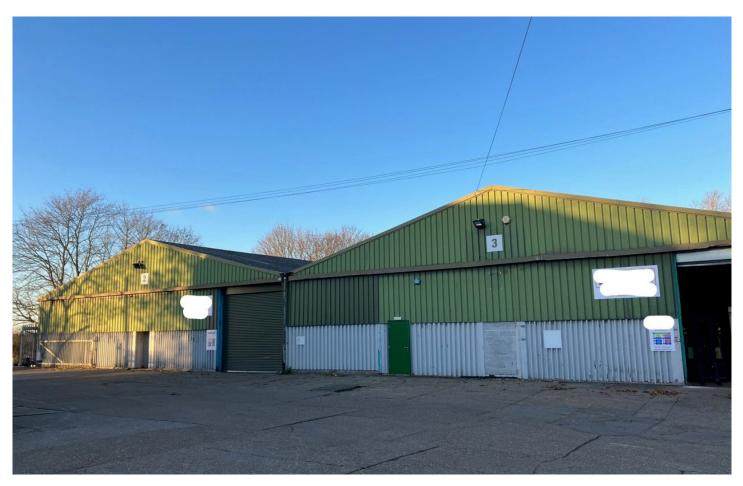

#### The property

Both units are steel portal frame commercial buildings situated in a secure yard ideal for warehouse or storage use.

Located off the A428 providing easy access to St Neots and Cambridge.

The units benefit from Parking and Loading Areas

#### Accommodation

The building encompasses a floor area of approximately 23,574 sq ft which can be split into two equal units of 11,787sq ft (1,095m2). Each unit has separate access via a roller shutter door.