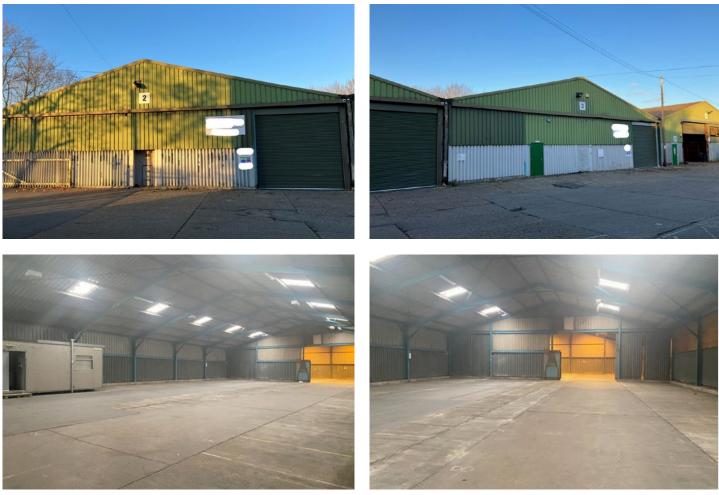

#### The property

Both units are steel portal frame commercial buildings situated in a secure yard ideal for warehouse or storage use.

Located off the A428 providing easy access to St Neots and Cambridge.

#### Accommodation

The building encompasses a floor area of approximately 23,574 sq ft which can be split into two equal units of 11,787sq ft (1,095m2). Each unit has separate access via a roller shutter door.

The buildings are offered to let as single units or as a combined unit, as currently operated.