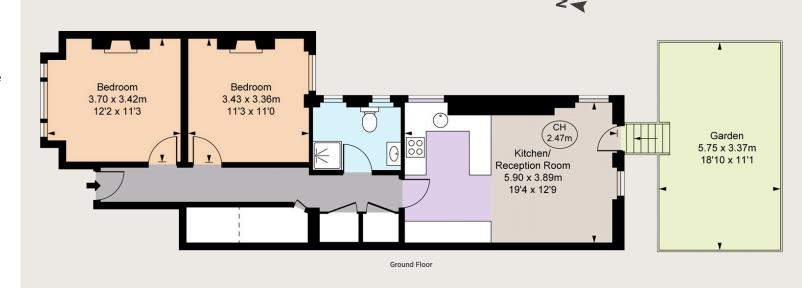

## **Fulham**

701 Fulham Road, London SW6 5UL

020 7731 7100

fulham@struttandparker.com

Gross Internal Area 718 sq ft (66.74 sq m) including restricted head height under 1.5m For identification purposes only