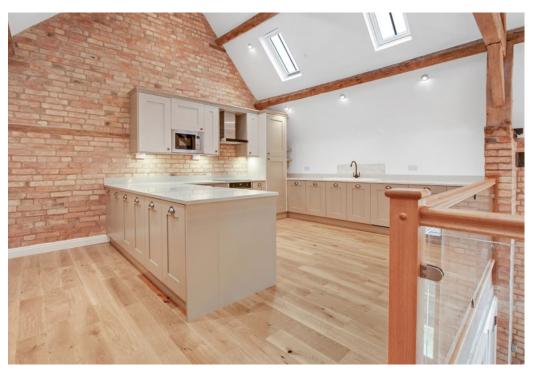

#### The property

This refurbished home offers two bedrooms, family bathroom plus a study on the ground floor. The principal bedroom also has an en suite bathroom.

The first floor living space and kitchen is full of character, with the exposed beams, whilst offering a modern finish throughout.