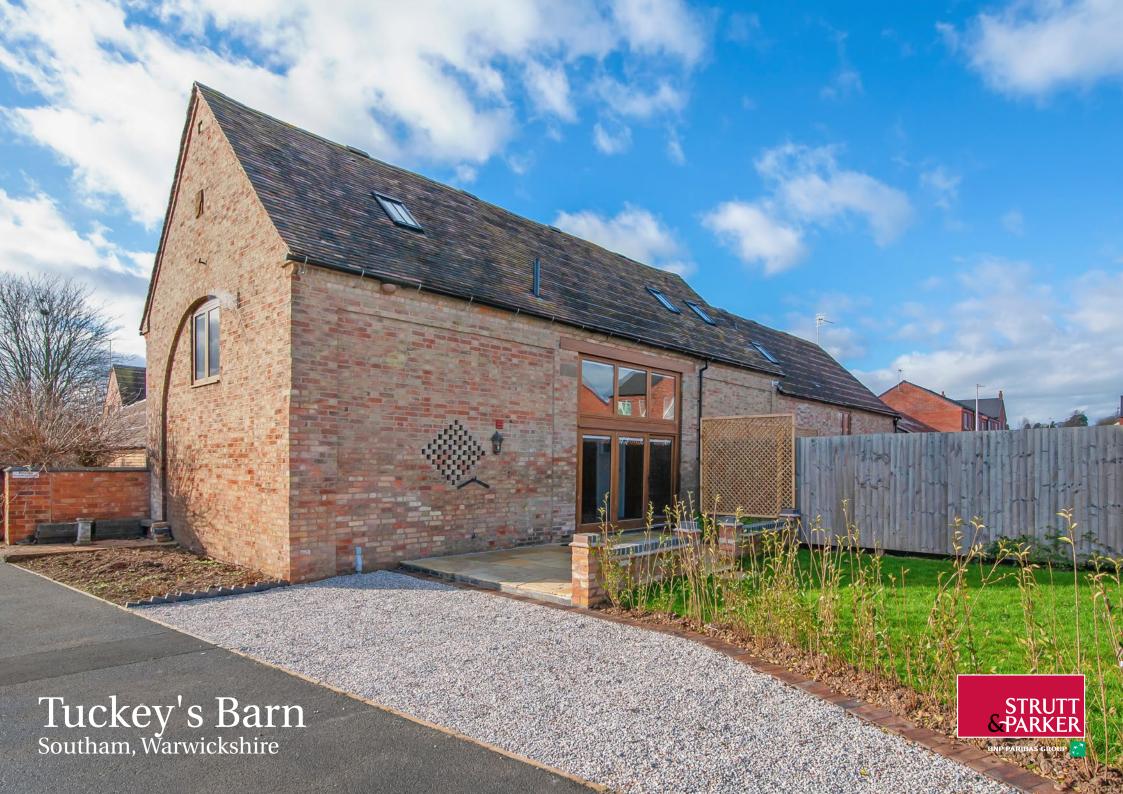

### Stunning barn conversion on the edge of this popular village.

2 miles Southam, 9 miles Royal Leamington Spa, 16 miles Banbury

1 RECEPTION ROOMS

**2 BEDROOMS** 

2 BATHROOMS

MIN TENANCY 12 MONTHS

1,569 SQ FT

#### The property

This refurbished home offers two bedrooms, family bathroom plus a study on the ground floor. The principal bedroom also has an en suite bathroom.

The first floor living space and kitchen is full of character, with the exposed beams, whilst offering a modern finish throughout.

#### Outside

Outside at the front of the property, is a patio area, small lawned area and gravelled parking for one car. To the side of the house is a car port for a second car.