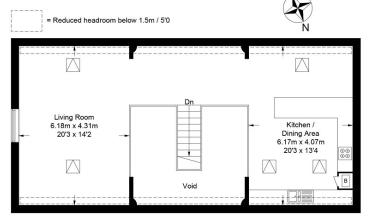

# Tuckey's Barn, 21A Weavers Way, Stockton, Southam, CV47 8HT

Study
4.64m x 1.70m
15'3 x 5'7

Bedroom
4.14m x 3.45m
13'7 x 11'4

Up

Up

Usility
Cupboard

Ground Floor 80.7 sq m / 869 sq ft

First Floor 65 sq m / 700 sq ft (Excluding Void)

Approximate Gross Internal Area = 145.7 sq m / 1569 sq ft (Excluding Void)

Illustration for identification purposes only, measurements are approximate, not to scale. (ID827917)

### **Floorplans**

House internal area 1,569 sq ft (145.7 sq m) For identification purposes only.