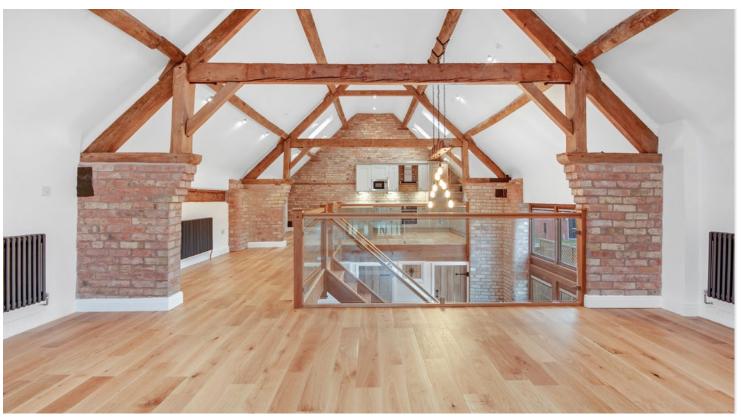

#### The property

This refurbished home offers two bedrooms, family bathroom plus a study on the ground floor. The principal bedroom also has an en suite bathroom.

The first floor living space and kitchen is full of character, with the exposed beams, whilst offering a modern finish throughout.