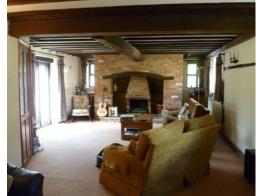

#### The property

Living room with exposed beams, inglenook fireplace with open fire. Archway through to study area. Dining Room with exposed beams. Kitchen/breakfast room with exposed beams, a range of wall and base units with integrated fridge, double oven, electric hob and dishwasher. Study with door to garage. Utility room with base units with sink and washing machine. Doors to 2 further storage rooms. Cloakroom with wood effect floor, wc and hand basin. Master bedroom with free-standing wardrobe and exposed beams. En-suite with shower cubicle, wc and hand basin, built in cupboard and exposed beams. Bedroom 2 with range of built-in wardrobes and exposed beams. Bedroom 3 with built-in wardrobes. Bedroom 4 is a single. Family bathroom with white suite comprising bath, wc and basin. Built in cupboard storage.