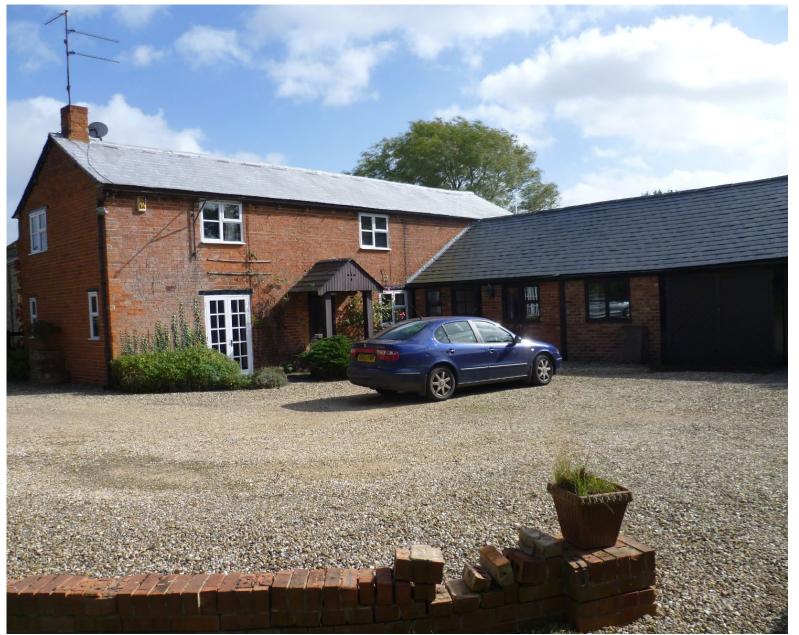

## The Old Barn Welsh Lane, Falcutt, Brackley, Northamptonshire NN13 5QY

A well proportioned 4 bedroom detached house in a rural location with maintained gardens. Available for a minimum term of 12 months

#### Outside

Large maintained garden to the front and side of the property with a pond. Single reduced size garage and 3-bay car port