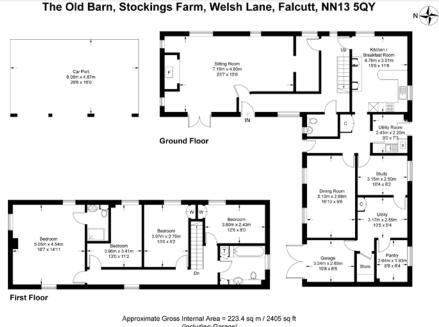

#### The property

Living room with exposed beams, inglenook fireplace with open fire. Archway through to study area. Dining Room with exposed beams. Kitchen/breakfast room with exposed beams, a range of wall and base units with integrated fridge, double oven, electric hob and dishwasher. Study with door to garage. Utility room with base units with sink and washing machine. Doors to 2 further storage rooms. Cloakroom with wood effect floor, wc and hand basin. Master bedroom with free-standing wardrobe and exposed beams. En-suite with shower cubicle, wc and hand basin, built in cupboard and exposed beams. Bedroom 2 with range of built-in wardrobes and exposed beams. Bedroom 3 with built-in wardrobes. Bedroom 4 is a single. Family bathroom with white suite comprising bath, wc and basin. Built in cupboard storage.

#### Outside

Large maintained garden to the front and side of the property with a pond. Single reduced size garage and 3-bay car port

(Including Garage) Illustration for identification purposes only, measurements are approximate, not to scale, (ID261874)