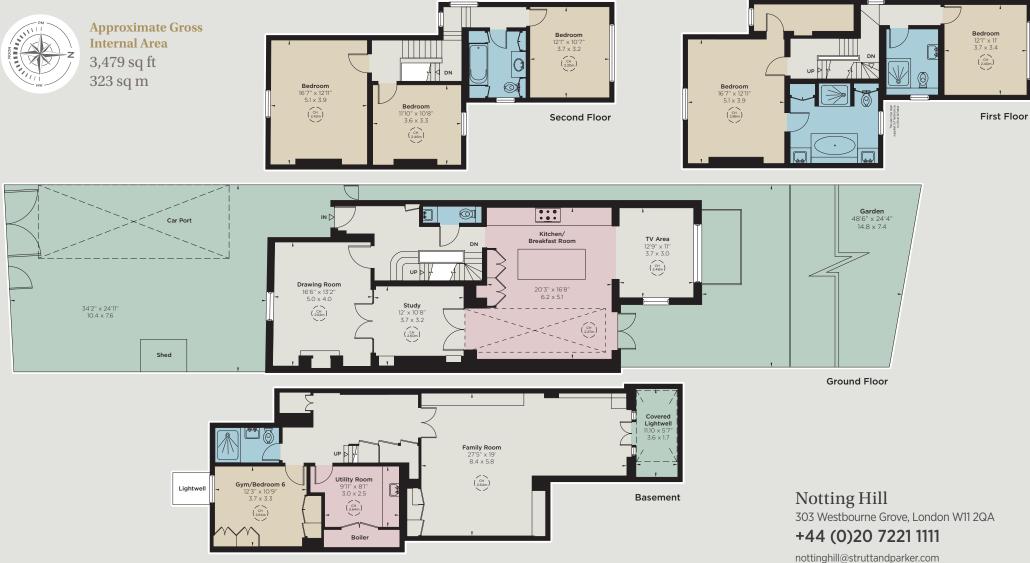

## WESTBOURNE PARK ROAD

W2

A wide, semi-detached, five-bedroom family house comprising approximately 3,500 sq ft over just four floors

It has excellent entertaining space including open-plan kitchen, dining and reception areas and a further large family/games room.

## Accommodation

- Entrance hall
- Drawing room
- Kitchen/breakfast room
- Family room
- Study
- Five bedrooms
- Four bath/ shower rooms
- Gym/Bedroom six
- Utility room
- Guest WC
- Off-street parking
- Garden