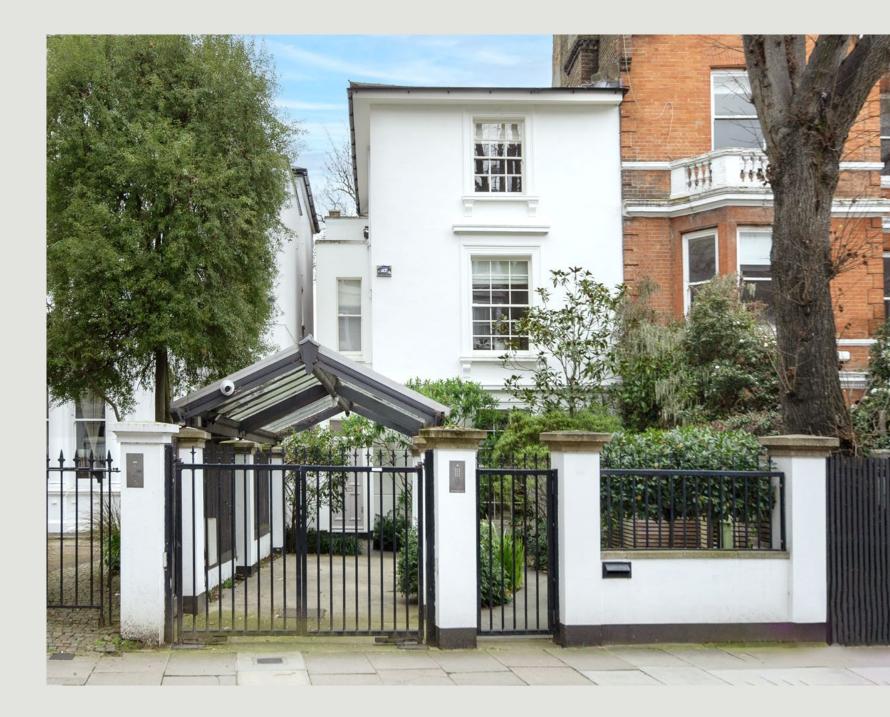

## WESTBOURNE PARK ROAD

W2

A wide, semi-detached, five-bedroom family house comprising approximately 3,500 sq ft over just four floors

It has excellent entertaining space including open-plan kitchen, dining and reception areas and a further large family/games room.

This handsome period house is set back from the road behind a large front garden with covered off-street parking and there is a beautiful, private 46' rear garden.

Westbourne Park Road is an attractive address situated close to Westbourne Grove and therefore benefits from the shopping and transport facilities of the local area. The open spaces of Kensington Gardens are also nearby.