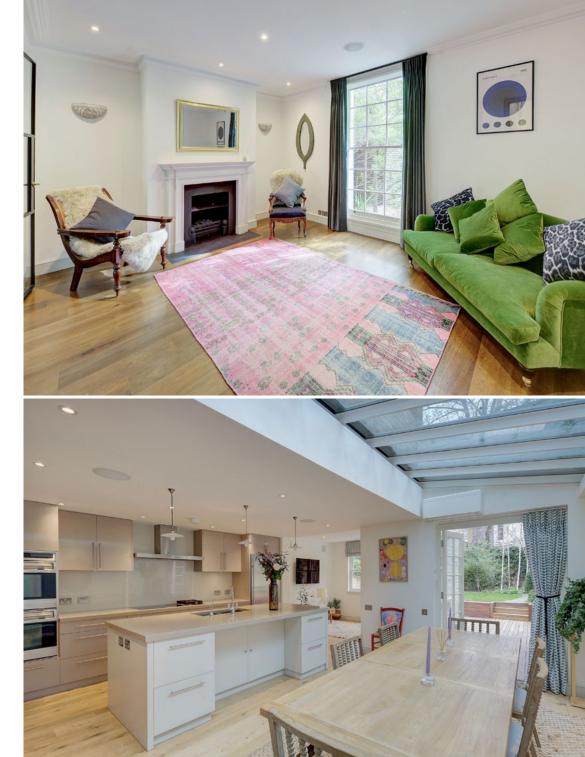

## Accommodation

- Entrance hall
- Drawing room
- Kitchen/breakfast room
- Family room
- Study
- Five bedrooms
- Four bath/ shower rooms
- Gym/Bedroom six
- Utility room
- Guest WC
- Off-street parking
- Garden