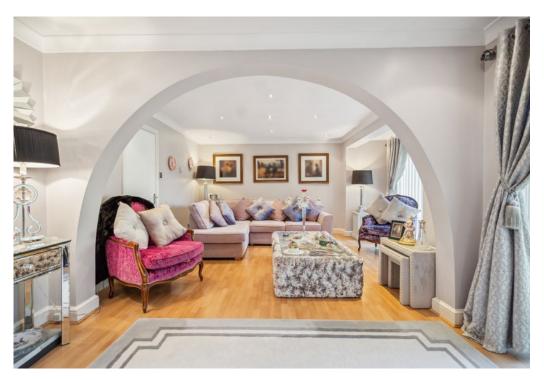

The property comprises a welcoming entrance hall, a bright and airy lounge and dining area that overlooks the rear garden, fitted kitchen providing access to the rear, family room/bedroom four, office, principal bedroom with en suite shower room, and two further well-proportioned bedrooms. There is also a family bath/shower room.