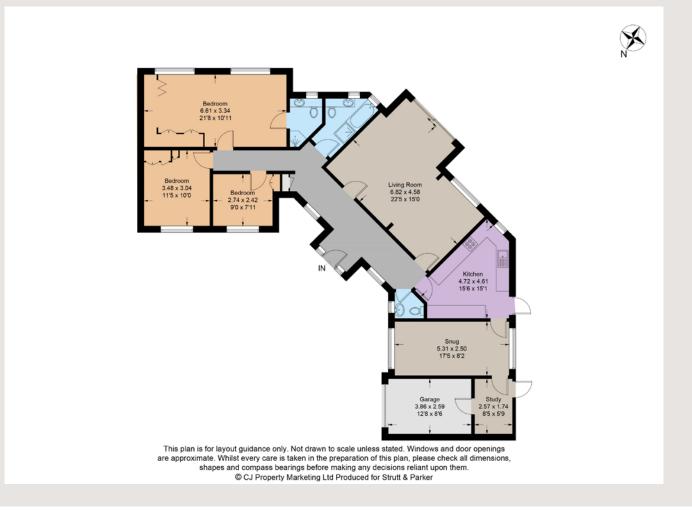

Floorplans House internal area (including garage) 1,565 sq ft (145.4 sq m) For identification purposes only.

IMPORTANT NOTICE: Strutt & Parker gives notice that: 1. These particulars do not constitute an offer or contract or part thereof. 2. All descriptions, photographs and plans are for guidance only and should not be relied upon as statements or representations of fact. All measurements are approximate and not necessarily to scale. Any prospective purchaser must satisfy themselves of the correctness of the information within the particulars by inspection or otherwise. 3. Strutt & Parker does not have any authority to give any representations or warranties whatsoever in relation to this property (including but not limited to planning/building regulations), nor can it enter into any contract on behalf of the Vendor. 4. Strutt & Parker does not accept responsibility for any expenses incurred by prospective purchasers in inspecting properties which have been sold, let or withdrawn. 5. We are able to refer you to SPF Private Clients Limited ("SPF") for mortgage broking services, and to Alexander James Interiors ("AJI"), an interior design service. Should you decide to use the services of SPF, we will receive a referral fee from them of 25% of the aggregate of the fee paid to them by you for the arrangement of a mortgage and any fee received by them from the product provider. Should you decide to use the services of AJI, we will receive a referral fee of 10% of the net income received by AJI for the services they provide to you. 6. If there is anything of particular importance to you, please contact this office and Strutt & Parker will try to have the information checked for you. Photographs taken January 2024. Particulars prepared January 2024. Strutt & Parker is a trading style of BNP Paribas Real Estate Advisory & Property Management UK Limited