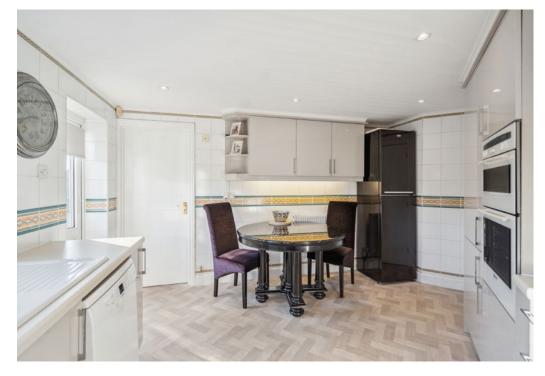

The property comprises a welcoming entrance hall, a bright and airy lounge and dining area that overlooks the rear garden, fitted kitchen providing access to the rear, family room/bedroom four, office, principal bedroom with en suite shower room, and two further well-proportioned bedrooms. There is also a family bath/shower room.