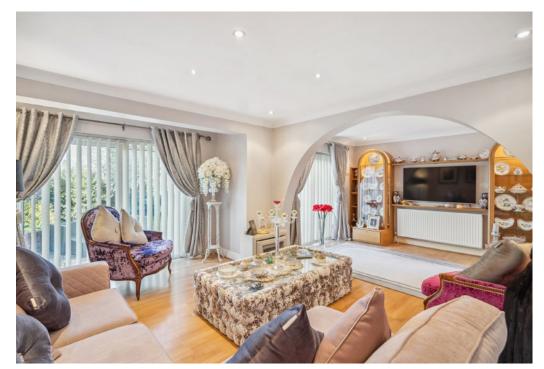

The property comprises a welcoming entrance hall, a bright and airy lounge and dining area that overlooks the rear garden, fitted kitchen providing access to the rear, family room/bedroom four, office, principal bedroom with en suite shower room, and two further well-proportioned bedrooms. There is also a family bath/shower room.