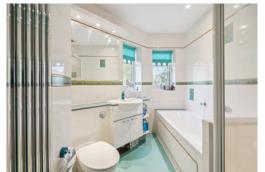

Entrance hall | Cloakroom | Living room Kitchen/breakfast room | Snug/bedroom 4 Study | Principal bedroom with en suite | Two further bedrooms | Family bath/shower room Garage | Garden | EPC Rating D

The property comprises a welcoming entrance hall, a bright and airy lounge and dining area that overlooks the rear garden, fitted kitchen providing access to the rear, family room/bedroom four, office, principal bedroom with en suite shower room, and two further well-proportioned bedrooms. There is also a family bath/shower room.