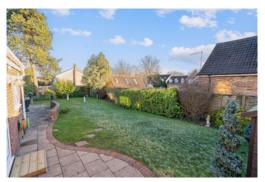

#### Outside

The property is set at the end of a long private driveway with parking to the front for multiple vehicles and access to the garage.

To the rear there is a well-maintained garden that is mainly laid to lawn and surrounds the bungalow with a patio area that is perfect for outside dining and entertaining.