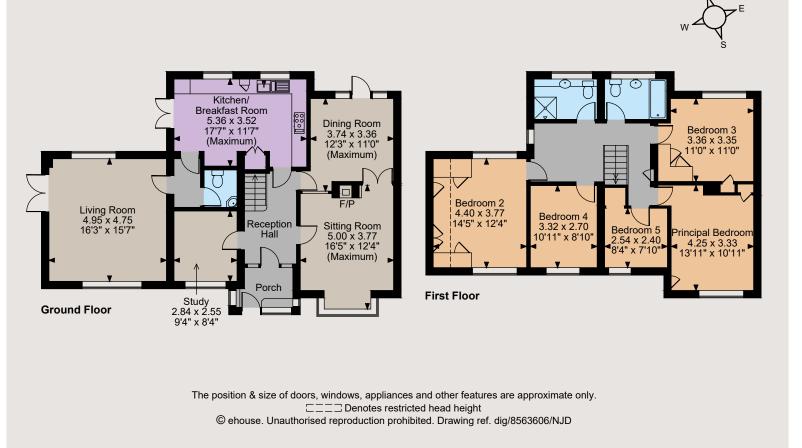

Porch | Reception hall | Living room | Sitting room | Study | Dining room | Kitchen/breakfast room | Cloakroom | 5 Bedrooms | Family bathroom | Shower room | Garden | EPC rating D

#### The property

3 Wick Avenue is a splendid semi-detached property that provides four reception rooms for flexible, comfortable living.

The main ground floor reception room is the triple aspect living room, which welcomes plenty of natural light and includes French doors opening onto the garden to the side. There is also a sitting room with a bay window and an open fireplace, as well as a useful study and a formal dining room which opens onto the rear garden. The kitchen/breakfast room has modern units to base and wall level and space for a breakfast table.

Upstairs there are five bedrooms, three of which benefit from built-in storage. The first floor also has a family bathroom and a shower room.

Floorplans House internal area 1,963 sq ft (182 sq m) For identification purposes only.

IMPORTANT NOTICE: Strutt & Parker gives notice that: 1. These particulars do not constitute an offer or contract or part thereof. 2. All descriptions, photographs and plans are for guidance only and should not be relied upon as statements or representations of fact. All measurements are approximate and not necessarily to scale. Any prospective purchaser must satisfy themselves of the correctness of the information within the particulars by inspection or otherwise. 3. Strutt & Parker does not have any authority to give any representations or warranties whatsoever in relation to this property (including but not limited to planning/building regulations), nor can it enter into any contract on behalf of the Vendor. 4. Strutt & Parker does not accept responsibility for any expenses incurred by prospective purchasers in inspecting properties which have been sold, let or withdrawn. 5. We are able to refer you to SPF Private Clients Limited ("SPF") for mortgage broking services, and to Alexander James Interiors ("AJI"), an interior design service. Should you decide to use the services of SPF, we will receive a referral fee from them of 25% of the aggregate of the fee paid to them by you for the arrangement of a mortgage and any fee received by them from the product provider. Should you decide to use the services of AJI, we will receive a referral fee of 10% of the net income received by AJI for the services they provide to you. 6. If there is anything of particular importance to you, please contact this office and Strutt & Parker will try to have the information checked for you. Photographs taken July 2023. Strutt & Parker is a trading style of BNP Paribas Real Estate Advisory & Property Management UK Limited