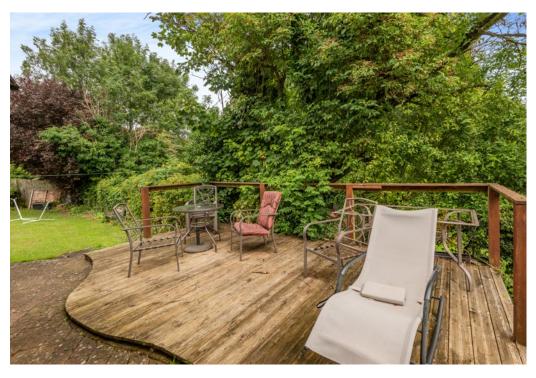

#### The property

3 Wick Avenue is a splendid semi-detached property that provides four reception rooms for flexible, comfortable living.

The main ground floor reception room is the triple aspect living room, which welcomes plenty of natural light and includes French doors opening onto the garden to the side. There is also a sitting room with a bay window and an open fireplace, as well as a useful study and a formal dining room which opens onto the rear garden. The kitchen/breakfast room has modern units to base and wall level and space for a breakfast table.