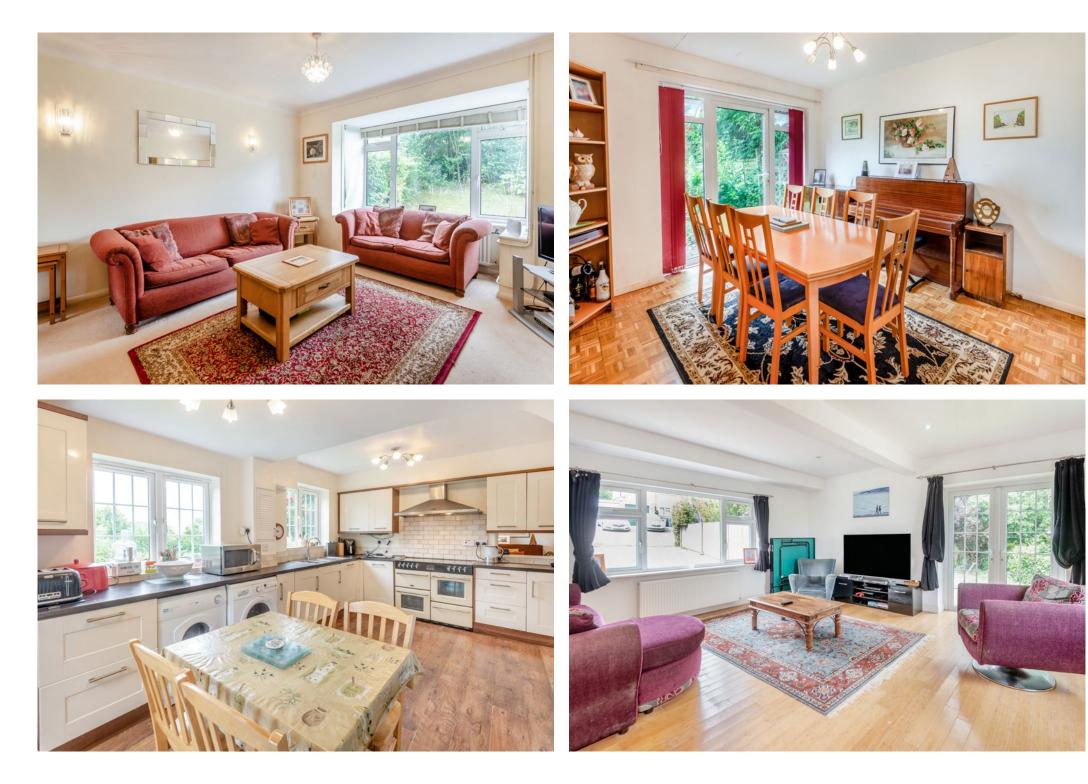

#### The property

3 Wick Avenue is a splendid semi-detached property that provides four reception rooms for flexible, comfortable living.

The main ground floor reception room is the triple aspect living room, which welcomes plenty of natural light and includes French doors opening onto the garden to the side. There is also a sitting room with a bay window and an open fireplace, as well as a useful study and a formal dining room which opens onto the rear garden. The kitchen/breakfast room has modern units to base and wall level and space for a breakfast table.

Upstairs there are five bedrooms, three of which benefit from built-in storage. The first floor also has a family bathroom and a shower room.