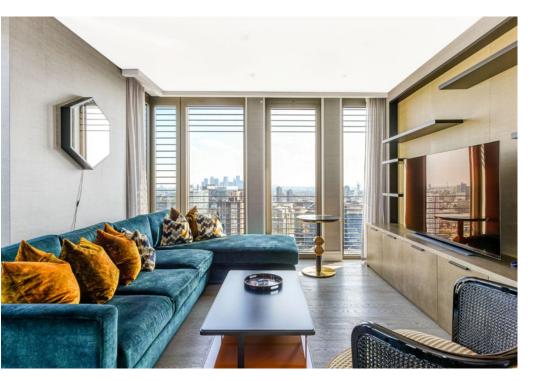

The interior design has been upgraded and finished to an exemplary standard by MILC Interior Design London. Silk textured wallpaper by ARTE of Italy cover internal walls, which leads to the dual aspect open plan drawing, dining and kitchen. This principal reception room has impressive far-reaching views to North and East towards Canary Wharf. The views illuminate at dusk to a pleasant nightscape view, which can be closed out when the automated upholstered curtains are drawn. The full height automated windows can be adjusted to take fresh air, in addition to the air conditioning in the apartment. The scale of these windows allows one to best capture the stunning iconic landmark views.

The sofas are MISA Paris alongside bespoke cabinetry, marble side tables, central dining table with four cow hide armchairs all in front of a 65inch OLED LG television, providing a sophisticated feel, ideal for relaxing or entertaining.