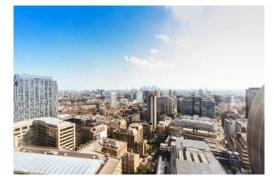

The interior design has been upgraded and finished to an exemplary standard by MILC Interior Design London. Silk textured wallpaper by ARTE of Italy cover internal walls, which leads to the dual aspect open plan drawing, dining and kitchen. This principal reception room has impressive far-reaching views to North and East towards Canary Wharf. The views illuminate at dusk to a pleasant nightscape view, which can be closed out when the automated upholstered curtains are drawn. The full height automated windows can be adjusted to take fresh air, in addition to the air conditioning in the apartment. The scale of these windows allows one to best capture the stunning iconic landmark views.