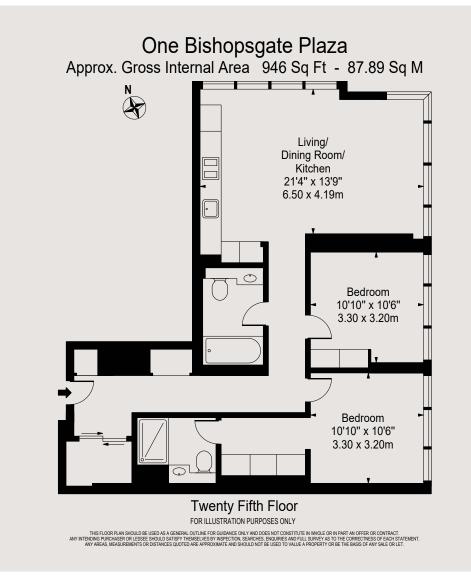

### The property

A stunning two double bedroom luxury private apartment (946sqft) is brought to market with far reaching views across the iconic City of London skyline from The Sky Residences above Europe's first Pan Pacific Hotel. No compromise has been spared in the fitout of this landmark building that has 24-hour concierge reception with private residents' lounge and roof terrace for apartments starting from the twentieth floor. Lift access leads to the apartment's front door and entrance hall with side table and double cloak cupboard.

The fully fitted contemporary kitchen with marble-style splashbacks, surfaces and satin wall and base units and Miele integrated appliances.

The principal double bedroom has en-suite dressing and shower rooms, which are finished to the highest standard, Including vanity units, dressing wardrobes, quality taps and fittings surrounded by marble and porcelain finishes. The 180 x 200 bed and headboard by Cotswold Bed Company is surrounded by floor to ceiling storage and wardrobes. The guest double bedroom is equally well presented with fitted wardrobes, side tables and enjoys the same farreaching views.