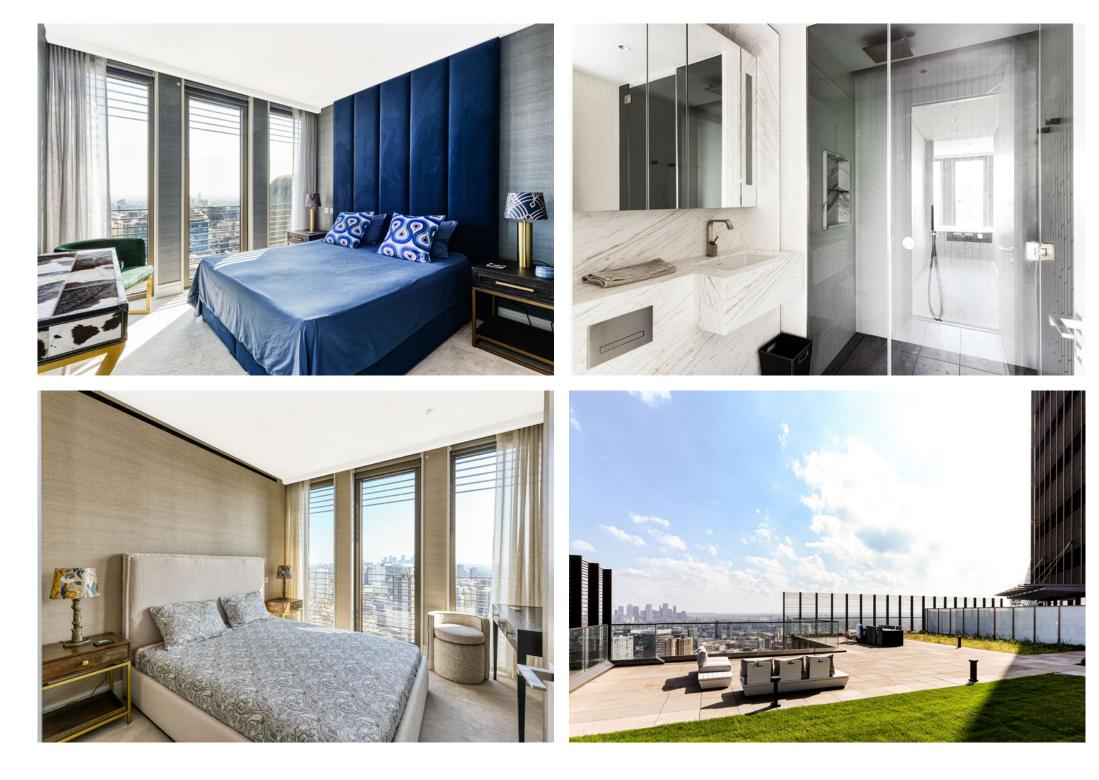

The fully fitted contemporary kitchen with marble-style splashbacks, surfaces and satin wall and base units and Miele integrated appliances.

The principal double bedroom has en-suite dressing and shower rooms, which are finished to the highest standard, Including vanity units, dressing wardrobes, quality taps and fittings surrounded by marble and porcelain finishes. The 180 x 200 bed and headboard by Cotswold Bed Company is surrounded by floor to ceiling storage and wardrobes. The guest double bedroom is equally well presented with fitted wardrobes, side tables and enjoys the same farreaching views.

### The property

A stunning two double bedroom luxury private apartment (946sqft) is brought to market with far reaching views across the iconic City of London skyline from The Sky Residences above Europe's first Pan Pacific Hotel. No compromise has been spared in the fitout of this landmark building that has 24-hour concierge reception with private residents' lounge and roof terrace for apartments starting from the twentieth floor. Lift access leads to the apartment's front door and entrance hall with side table and double cloak cupboard.