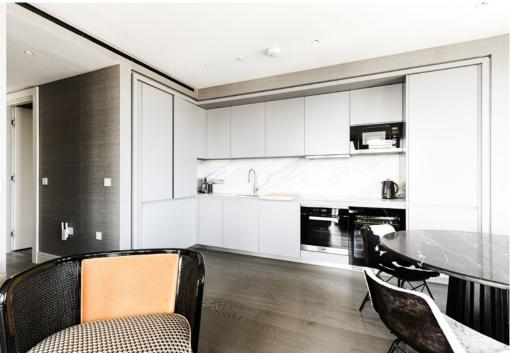

The fully fitted contemporary kitchen with marble-style splashbacks, surfaces and satin wall and base units and Miele integrated appliances.

The principal double bedroom has en-suite dressing and shower rooms, which are finished to the highest standard, Including vanity units, dressing wardrobes, quality taps and fittings surrounded by marble and porcelain finishes. The 180 x 200 bed and headboard by Cotswold Bed Company is surrounded by floor to ceiling storage and wardrobes. The guest double bedroom is equally well presented with fitted wardrobes, side tables and enjoys the same farreaching views.