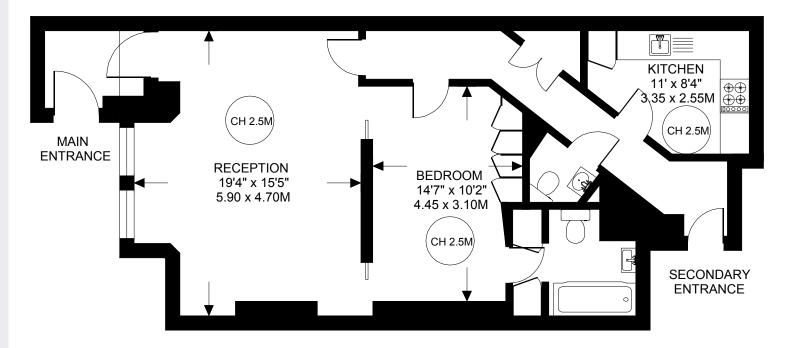

### Floorplans

**Gross internal area** 776 sq ft (72.1 sq m) For identification purposes only.