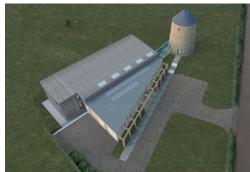

# The Dovecote Berwick-upon-Tweed, Northumberland TD15 2QE

A unique self-build development opportunity with Full Planning Permission to incorporate a 17th Century Dovecote - a Scheduled Ancient Monument and Grade II listed building - into a striking modern eco-home on a 6.5 acre plot.

Ref: 21/00759/FUL

Prospective purchasers are advised that they should make their own enquiries of the local planning authority.

Guide Price: £400,000.

Some of the images are are computer

generated.