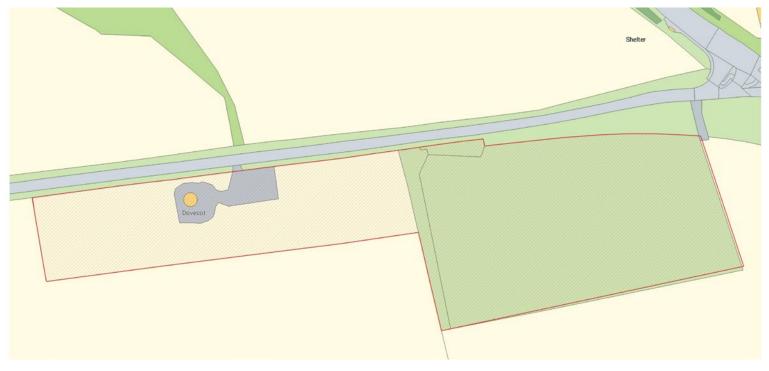

# The Dovecote Berwick-upon-Tweed, Northumberland TD15 2QE

A unique self-build development opportunity with Full Planning Permission to incorporate a 17th Century Dovecote - a Scheduled Ancient Monument and Grade II listed building - into a striking modern eco-home on a 6.5 acre plot.